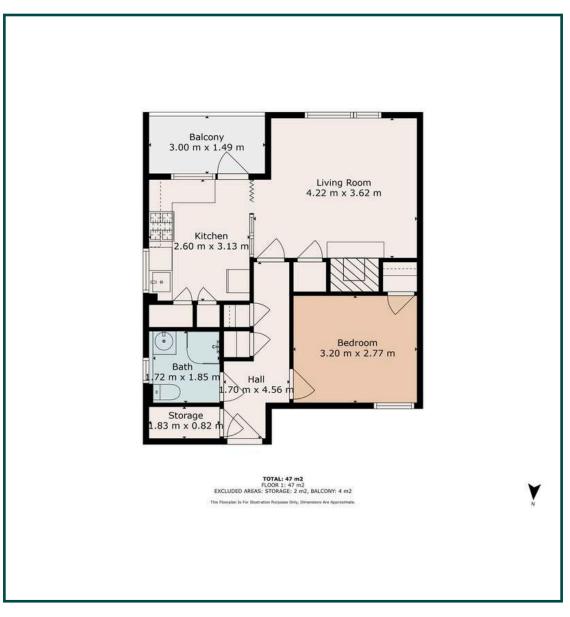

Hall, Livingroom; Kitchen/breakfast(sunny balcony); Bedroom & Shower room. Superb storage space; Gas CH;Double Glazing;Shared Gardens & Free Parking.

Viewing: call 07776 198 960 (agent).

## The Property

Dating from circa 1960's, this is a modern LOWER VILLA apartment within a block of only four that are former Local Authority built homes, mostly now in owner-occupation. Residential property constructed in this era, were well built and offer generous good sized rooms. This is one such example but it also boasts lots and lots of storage space, very rare with new-build homes nowadays. The aspect to the front, enjoyed from the lounge (and its Balcony) and the kitchen is open and sunny. It could attract first-time buyers looking to get "on the the home ownership ladder", downsizers or indeed an investor because the yield, at this price, is an attractive prospect. The property is presented in move-in condition but there is still further possibilities for a buyer to introduce their own interior design ideas.