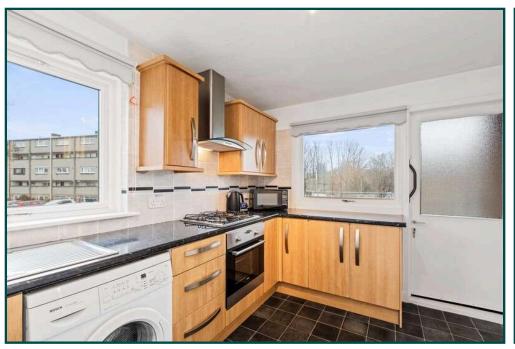

Hall, Livingroom; Kitchen/breakfast(sunny balcony); Bedroom & Shower room. Superb storage space; Gas CH;Double Glazing;Shared Gardens & Free Parking.

Viewing: call 07776 198 960 (agent).

## The Property

Dating from circa 1960's, this is a modern LOWER VILLA apartment within a block of only four that are former Local Authority built homes, mostly now in owner-occupation. Residential property constructed in this era, were well built and offer generous good sized rooms. This is one such example but it also boasts lots and lots of storage space, very rare with new-build homes nowadays. The aspect to the front, enjoyed from the lounge (and its Balcony) and the kitchen is open and sunny. It could attract first-time buyers looking to get "on the the home ownership ladder", downsizers or indeed an investor because the yield, at this price, is an attractive prospect. The property is presented in move-in condition but there is still further possibilities for a buyer to introduce their own interior design ideas.