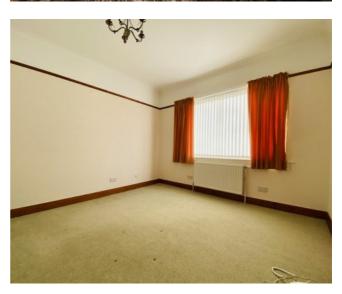

## **DINING ROOM – 3.68M X 3.61M**

Fitted carpet, radiator, light fitting, double glazed window to the front of the property