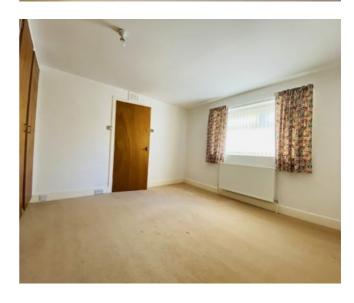

# BEDROOM 2 - 4.08M X 3.71M

Fitted carpet, light fitting, radiator, double glazed window to front of the property