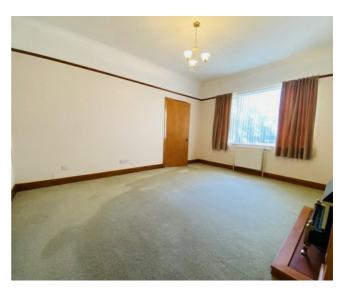

## BEDROOM 1 - 3.29M X 3.69M

Fitted carpet, built in wardrobe with hanging and shelf space, light fitting, double glazed window to front of property, radiator

# BEDROOM 2 - 4.08M X 3.71M

Fitted carpet, light fitting, radiator, double glazed window to front of the property