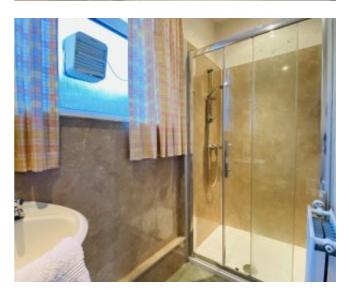

## **SHOWER ROOM - 3.24M X 1.07M**

Fitted carpet, shower cubicle, white WC and wash hand basin, opaque window, radiator, understairs storage cupboard, light fitting