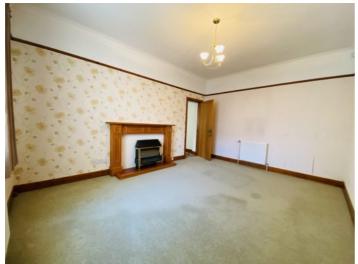

### LIVING ROOM - 4.86M X 3.67M

Fitted carpet, double glazed window to the front of the property, gas fire with fire place, two radiators, light fitting, door into the kitchen