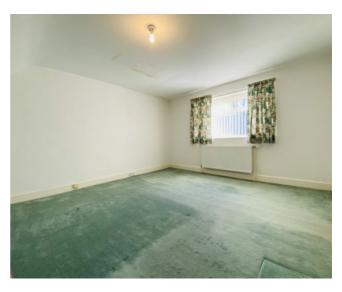

## BEDROOM 1 - 3.29M X 3.69M

Fitted carpet, built in wardrobe with hanging and shelf space, light fitting, double glazed window to front of property, radiator

# BEDROOM 2 - 4.08M X 3.71M

Fitted carpet, light fitting, radiator, double glazed window to front of the property