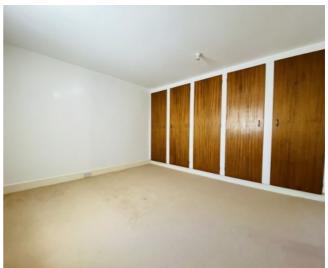

## BEDROOM 1 - 3.29M X 3.69M

Fitted carpet, built in wardrobe with hanging and shelf space, light fitting, double glazed window to front of property, radiator