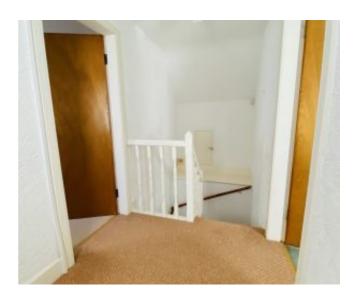

## **LANDING - 1.52M X 4.12M**

Hatch for access to eaves, fitted carpet continuing from stairs, double glazed window to the front of the property, light fitting