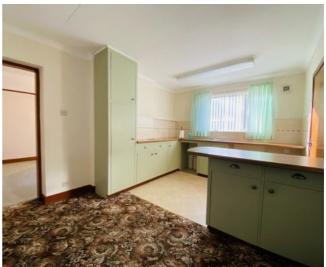

## KITCHEN - 3.10M X 4.42M

Fitted carpet and laminate, ample work surfaces, floor units, space for washing machine and tumble dryer, tiled splash back, strip light, double glazed window to the front of the property, radiator