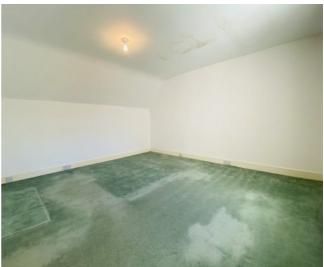

## BEDROOM 1 - 3.29M X 3.69M

Fitted carpet, built in wardrobe with hanging and shelf space, light fitting, double glazed window to front of property, radiator

# BEDROOM 2 - 4.08M X 3.71M

Fitted carpet, light fitting, radiator, double glazed window to front of the property