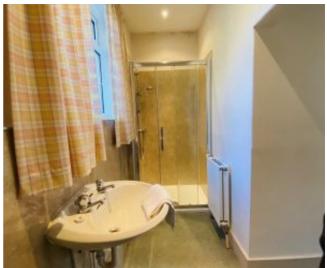

## **SHOWER ROOM - 3.24M X 1.07M**

Fitted carpet, shower cubicle, white WC and wash hand basin, opaque window, radiator, understairs storage cupboard, light fitting