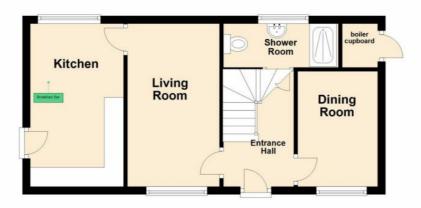

## **ENTRANCE - 1.52M X 2.83M**

UPVC front door, fitted carpet, radiator, stairs to bedroom, door to shower room, light fitting

## **SHOWER ROOM - 3.24M X 1.07M**

Fitted carpet, shower cubicle, white WC and wash hand basin, opaque window, radiator, understairs storage cupboard, light fitting

### LIVING ROOM - 4.86M X 3.67M

Fitted carpet, double glazed window to the front of the property, gas fire with fire place, two radiators, light fitting, door into the kitchen

## KITCHEN - 3.10M X 4.42M

Fitted carpet and laminate, ample work surfaces, floor units, space for washing machine and tumble dryer, tiled splash back, strip light, double glazed window to the front of the property, radiator

## **DINING ROOM – 3.68M X 3.61M**

Fitted carpet, radiator, light fitting, double glazed window to the front of the property

## **Ground Floor**

**First Floor** 

1 Charlotte Street, Dumfries, DG1 2AG

www.braidwoods.com T: 01387 257 272 | E: web@braidwoods.com