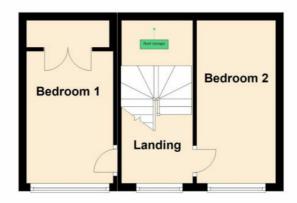

## **LANDING - 1.52M X 4.12M**

Hatch for access to eaves, fitted carpet continuing from stairs, double glazed window to the front of the property, light fitting

## BEDROOM 1 - 3.29M X 3.69M

Fitted carpet, built in wardrobe with hanging and shelf space, light fitting, double glazed window to front of property, radiator

# BEDROOM 2 - 4.08M X 3.71M

Fitted carpet, light fitting, radiator, double glazed window to front of the property