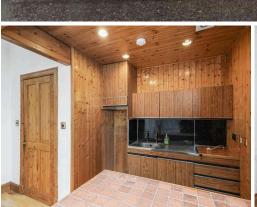

The flat is situated to the front and comprises an entrance hall featuring wooden floors and gives access to the rest of the flat. The open plan kitchen/living room is front facing, and the living area features 2 storage cupboards, one of which houses the gas boiler, plain cornice and a ceiling rose. The kitchen area has base and wall units, a sink unit, and spaces for freestanding appliances. The double bedroom has laminate flooring, plain cornice, and a window into the box room. The box room has a window into the front facing bedroom allowing in natural light, and there is large built in cupboard space. A WC cloakroom is to the front of the flat and this features a WC, and a wash hand basin. There is a separate shower closet to the rear of the property comprising of an electric Mira shower unit and splashback walls and ceiling. Additional benefits include gas central heating, double glazed windows and access to a communal rear garden. The property further benefits from nearby unrestricted on street parking.