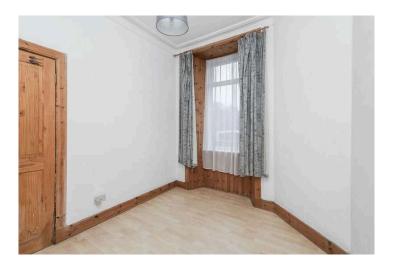

The flat is situated to the front and comprises an entrance hall featuring wooden floors and gives access to the rest of the flat. The open plan kitchen/living room is front facing, and the living area features 2 storage cupboards, one of which houses the gas boiler, plain cornice and a ceiling rose. The kitchen area has base and wall units, a sink unit, and spaces for freestanding appliances. The double bedroom has laminate flooring, plain cornice, and a window into the box room. The box room has a window into the front facing bedroom allowing in natural light, and there is large built in cupboard space. A WC cloakroom is to the front of the flat and this features a WC, and a wash hand basin. There is a separate shower closet to the rear of the property comprising of an electric Mira shower unit and splashback walls and ceiling. Additional benefits include gas central heating, double glazed windows and access to a communal rear garden. The property further benefits from nearby unrestricted on street parking.