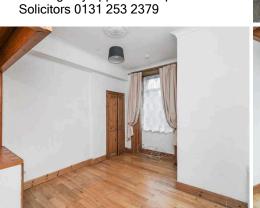

The flat is situated to the front and comprises an entrance hall featuring wooden floors and gives access to the rest of the flat. The open plan kitchen/living room is front facing, and the living area features 2 storage cupboards, one of which houses the gas boiler, plain cornice and a ceiling rose. The kitchen area has base and wall units, a sink unit, and spaces for freestanding appliances. The double bedroom has laminate flooring, plain cornice, and a window into the box room. The box room has a window into the front facing bedroom allowing in natural light, and there is large built in cupboard space. A WC cloakroom is to the front of the flat and this features a WC, and a wash hand basin. There is a separate shower closet to the rear of the property comprising of an electric Mira shower unit and splashback walls and ceiling. Additional benefits include gas central heating, double glazed windows and access to a communal rear garden. The property further benefits from nearby unrestricted on street parking.