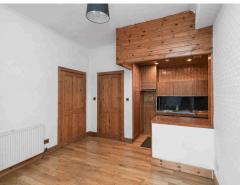

The flat is situated to the front and comprises an entrance hall featuring wooden floors and gives access to the rest of the flat. The open plan kitchen/living room is front facing, and the living area features 2 storage cupboards, one of which houses the gas boiler, plain cornice and a ceiling rose. The kitchen area has base and wall units, a sink unit, and spaces for freestanding appliances. The double bedroom has laminate flooring, plain cornice, and a window into the box room. The box room has a window into the front facing bedroom allowing in natural light, and there is large built in cupboard space. A WC cloakroom is to the front of the flat and this features a WC, and a wash hand basin. There is a separate shower closet to the rear of the property comprising of an electric Mira shower unit and splashback walls and ceiling. Additional benefits include gas central heating, double glazed windows and access to a communal rear garden. The property further benefits from nearby unrestricted on street parking.