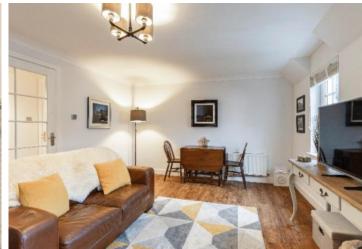

# FIRST FLOOR

- \* Main door
- \* Hallway
- \* Bright living room with ample space for a dining table
- \* Breakfasting kitchen with integrated oven, hob, extractor hood and washing machine
- \* Bathroom with over-bath shower
- \* Two spacious double bedrooms with built-in wardrobes