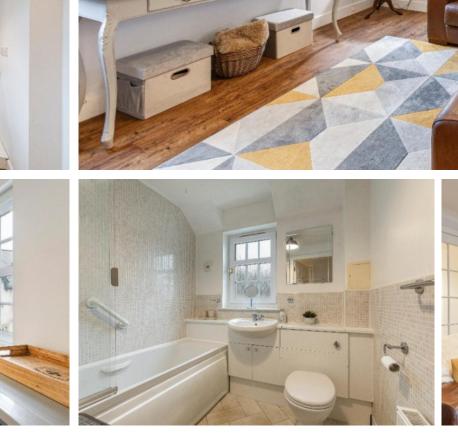

# FIRST FLOOR

- \* Main door
- \* Hallway
- \* Bright living room with ample space for a dining table
- \* Breakfasting kitchen with integrated oven, hob, extractor hood and washing machine
- \* Bathroom with over-bath shower
- \* Two spacious double bedrooms with built-in wardrobes