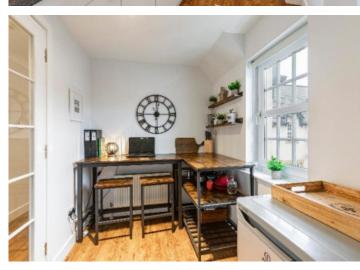

# FIRST FLOOR

- \* Main door
- \* Hallway
- \* Bright living room with ample space for a dining table
- \* Breakfasting kitchen with integrated oven, hob, extractor hood and washing machine
- \* Bathroom with over-bath shower
- \* Two spacious double bedrooms with built-in wardrobes