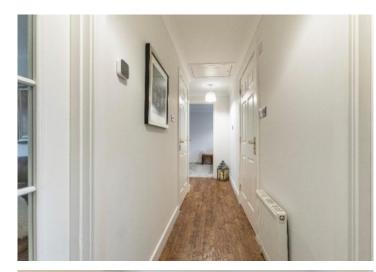

# FIRST FLOOR

- \* Main door
- \* Hallway
- \* Bright living room with ample space for a dining table
- \* Breakfasting kitchen with integrated oven, hob, extractor hood and washing machine
- \* Bathroom with over-bath shower
- \* Two spacious double bedrooms with built-in wardrobes