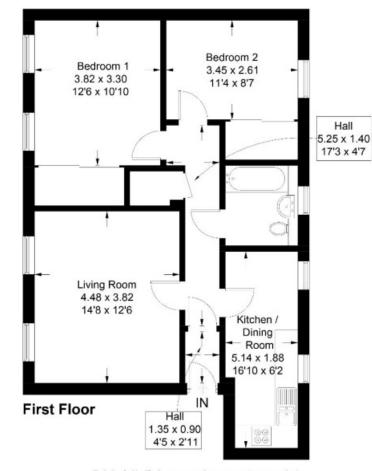

# 6 Mains Farm Steading, Cardrona

Approximate Gross Internal Area = 68.4 sq m / 736 sq ft

Illustration for identification purposes only, measurements are approximate, not to scale. floorplansUsketch.com © (ID1042871)