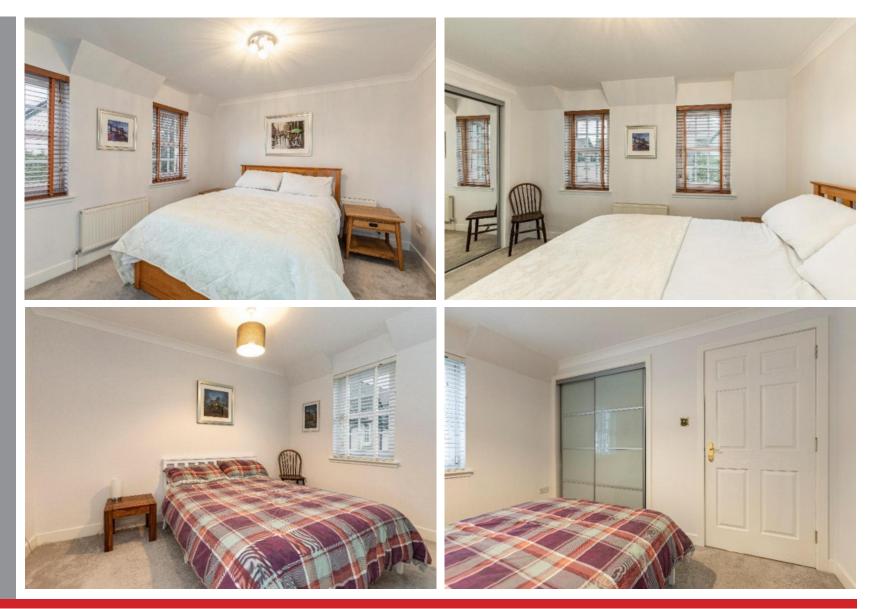

# FIRST FLOOR

- \* Main door
- \* Hallway
- \* Bright living room with ample space for a dining table
- \* Breakfasting kitchen with integrated oven, hob, extractor hood and washing machine
- \* Bathroom with over-bath shower
- \* Two spacious double bedrooms with built-in wardrobes