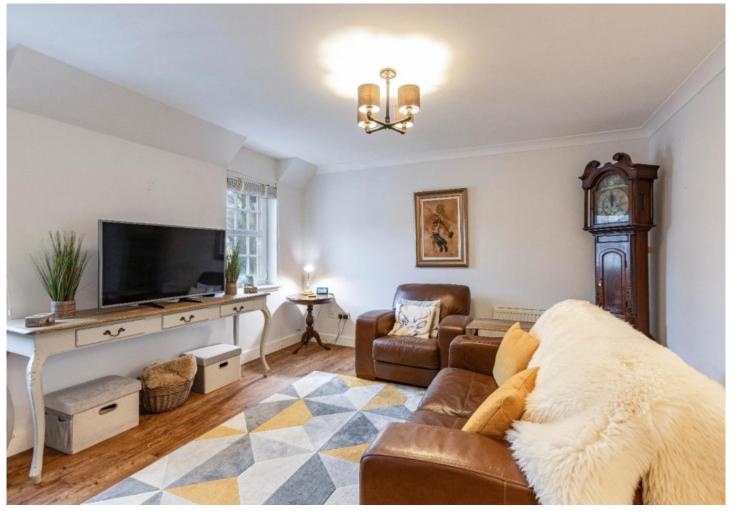

# FIRST FLOOR

- \* Main door
- \* Hallway
- \* Bright living room with ample space for a dining table
- \* Breakfasting kitchen with integrated oven, hob, extractor hood and washing machine
- \* Bathroom with over-bath shower
- \* Two spacious double bedrooms with built-in wardrobes