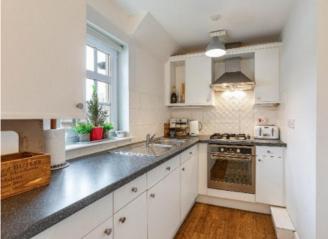

# FIRST FLOOR

- \* Main door
- \* Hallway
- \* Bright living room with ample space for a dining table
- \* Breakfasting kitchen with integrated oven, hob, extractor hood and washing machine
- \* Bathroom with over-bath shower
- \* Two spacious double bedrooms with built-in wardrobes