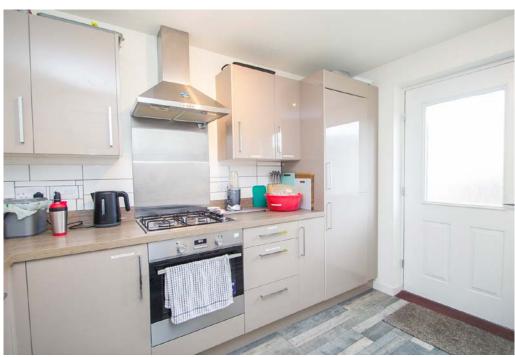

## 12 Damselfly Road, Edinburgh, EH17 8XG

'Rarely available semi detached villa within popular modern built development.'

Hallway, downstairs W.C., lounge, modern fitted kitchen with door to rear garden, upper landing, master bedroom with ensuite shower room, 2 further double bedrooms and family bathroom. Loft space. Gas central heating. Double glazing. Roof solar panels. Driveway leading to garage. Generously sized fence enclosed garden to rear.