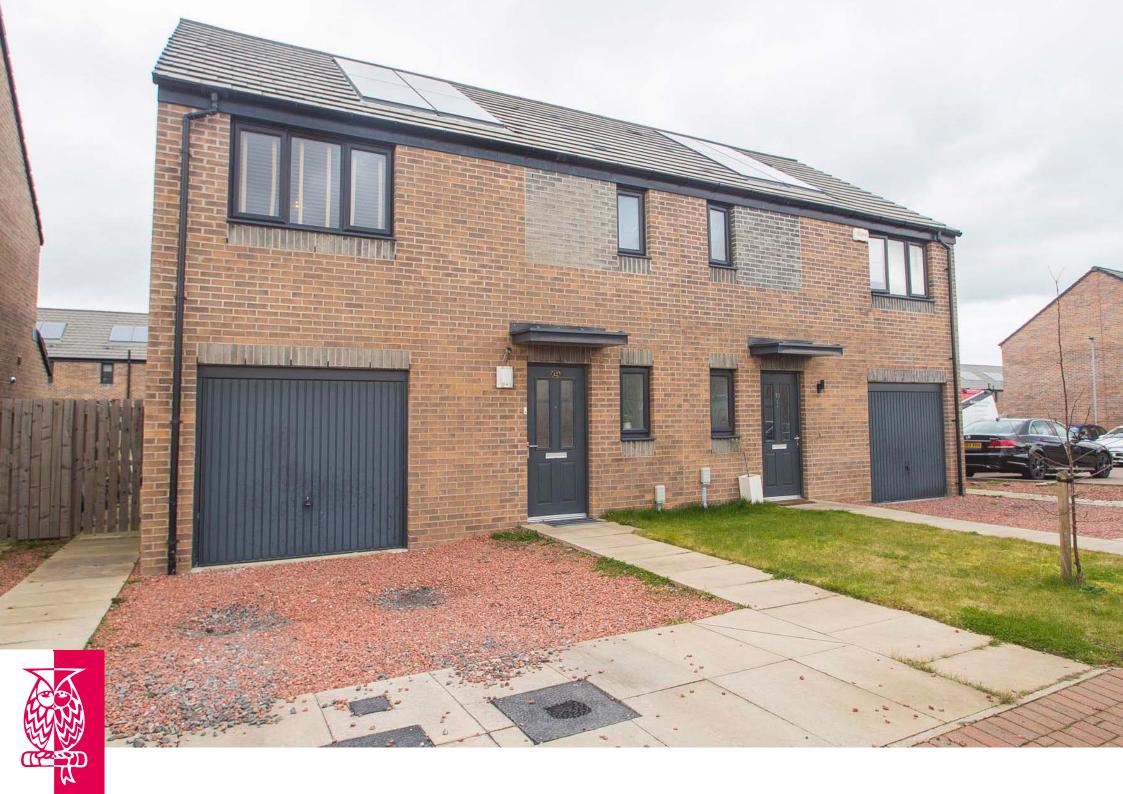

## 12 Damselfly Road, Edinburgh, EH17 8XG

'Rarely available semi detached villa within popular modern built development.'

Hallway, downstairs W.C., lounge, modern fitted kitchen with door to rear garden, upper landing, master bedroom with ensuite shower room, 2 further double bedrooms and family bathroom. Loft space. Gas central heating. Double glazing. Roof solar panels. Driveway leading to garage. Generously sized fence enclosed garden to rear.

12 Damselfly Road, just off Lang Loan, lies approximately 5 miles south of Princes Street and is well placed for those working within the city centre with a regular bus service available nearby. Alternatively, a number of major access roads including the A720 Edinburgh City By-Pass allow for ease of commuting out with the city boundaries. Within the vicinity there are amenities to meet every day needs including children's nursery, schools at Primary and Secondary levels, shops and supermarkets with Straiton Retail Park more than adequately meeting additional shopping requirements. Leisure facilities are also well provided for by way of public parks, golf courses, Gracemount Leisure Centre and the Pentland Hills. It is also worth noting the close proximity to the New Royal Infirmary at Little France and King's Buildings campus of Edinburgh University.