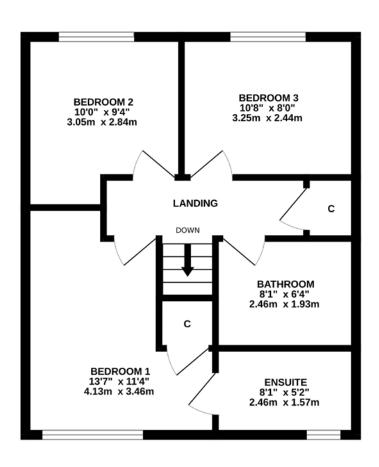

## 12 Damselfly Road, Edinburgh, EH17 8XG

'Rarely available semi detached villa within popular modern built development.'

Hallway, downstairs W.C., lounge, modern fitted kitchen with door to rear garden, upper landing, master bedroom with ensuite shower room, 2 further double bedrooms and family bathroom. Loft space. Gas central heating. Double glazing. Roof solar panels. Driveway leading to garage. Generously sized fence enclosed garden to rear.

## **EPC RATING C**

GROUND FLOOR 1ST FLOOR

Whilst every attempt has been made to ensure the accuracy of the floorplan contained here, measurements of doors, windows, rooms and any other items are approximate and no responsibility is taken for any error, omission or mis-statement. This plan is for illustrative purposes only and should be used as such by any prospective purchaser. The services, systems and appliances shown have not been tested and no guarantee as to their operability or efficiency can be given.