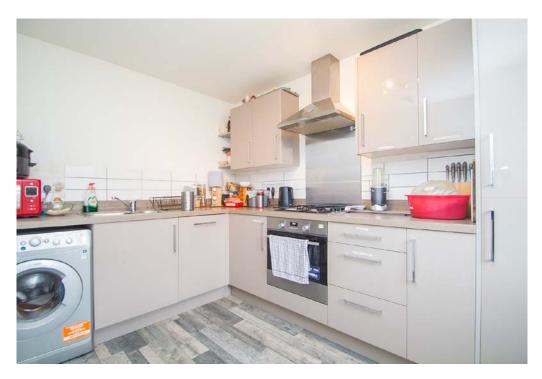

## 12 Damselfly Road, Edinburgh, EH17 8XG

'Rarely available semi detached villa within popular modern built development.'

Hallway, downstairs W.C., lounge, modern fitted kitchen with door to rear garden, upper landing, master bedroom with ensuite shower room, 2 further double bedrooms and family bathroom. Loft space. Gas central heating. Double glazing. Roof solar panels. Driveway leading to garage. Generously sized fence enclosed garden to rear.