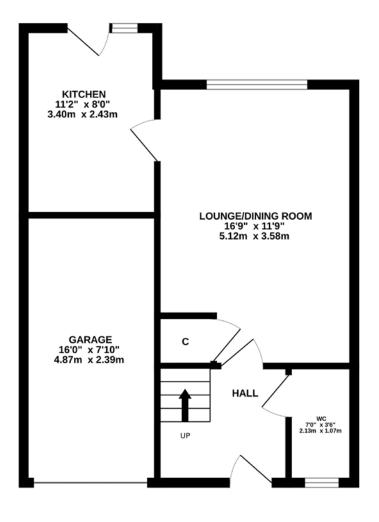

## 12 Damselfly Road, Edinburgh, EH17 8XG

'Rarely available semi detached villa within popular modern built development.'

Hallway, downstairs W.C., lounge, modern fitted kitchen with door to rear garden, upper landing, master bedroom with ensuite shower room, 2 further double bedrooms and family bathroom. Loft space. Gas central heating. Double glazing. Roof solar panels. Driveway leading to garage. Generously sized fence enclosed garden to rear.

## **EPC RATING C**

GROUND FLOOR 1ST FLOOR

Whilst every attempt has been made to ensure the accuracy of the floorplan contained here, measurements of doors, windows, rooms and any other items are approximate and no responsibility is taken for any error, omission or mis-statement. This plan is for illustrative purposes only and should be used as such by any prospective purchaser. The services, systems and appliances shown have not been tested and no guarantee as to their operability or efficiency can be given.