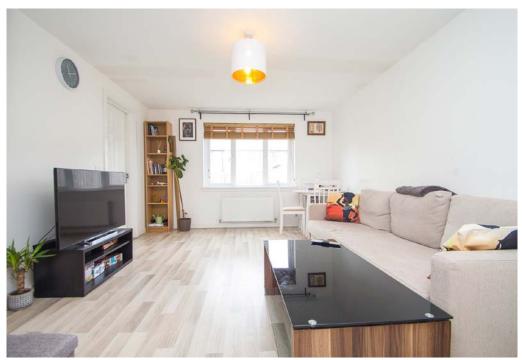

## 12 Damselfly Road, Edinburgh, EH17 8XG

'Rarely available semi detached villa within popular modern built development.'

Hallway, downstairs W.C., lounge, modern fitted kitchen with door to rear garden, upper landing, master bedroom with ensuite shower room, 2 further double bedrooms and family bathroom. Loft space. Gas central heating. Double glazing. Roof solar panels. Driveway leading to garage. Generously sized fence enclosed garden to rear.