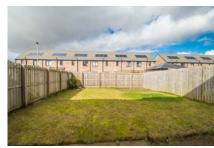

## 12 Damselfly Road, Edinburgh, EH17 8XG

'Rarely available semi detached villa within popular modern built development.'

Hallway, downstairs W.C., lounge, modern fitted kitchen with door to rear garden, upper landing, master bedroom with ensuite shower room, 2 further double bedrooms and family bathroom. Loft space. Gas central heating. Double glazing. Roof solar panels. Driveway leading to garage. Generously sized fence enclosed garden to rear.