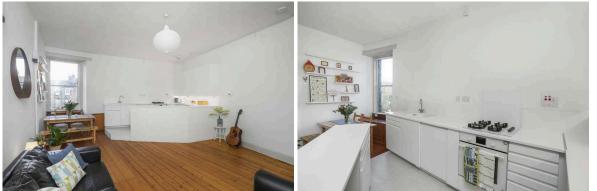

## 35/3 Meadowbank Crescent

MEADOWBANK | EDINBURGH | EH8 7AL

Set in the heart of Meadowbank, moments from excellent amenities, quick transport links and vast open green spaces is this spacious first floor apartment. The accommodation comprises a welcoming entrance hallway with ample sized storage cupboards, a bright open plan lounge/kitchen with generous dining space and contemporary kitchen units, two well-proportioned double bedrooms and the flat is completed by a stylish bathroom with shower over bath.

- Spacious first floor apartment
- Heart of Meadowbank location
- Well-kept communal garden
- Welcoming hallway
- Bright open plan lounge/kitchen
- Two double bedrooms
- Stylish bathroom
- Free on street parking