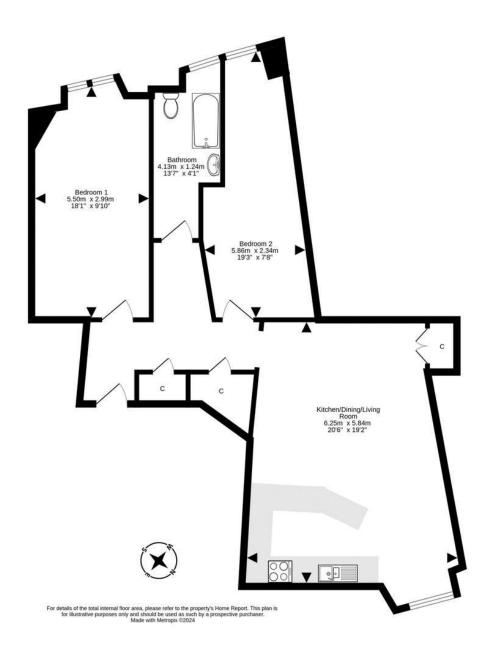

## 35/3 Meadowbank Crescent

MEADOWBANK | EDINBURGH | EH8 7AL

Set in the heart of Meadowbank, moments from excellent amenities, quick transport links and vast open green spaces is this spacious first floor apartment. The accommodation comprises a welcoming entrance hallway with ample sized storage cupboards, a bright open plan lounge/kitchen with generous dining space and contemporary kitchen units, two well-proportioned double bedrooms and the flat is completed by a stylish bathroom with shower over bath.