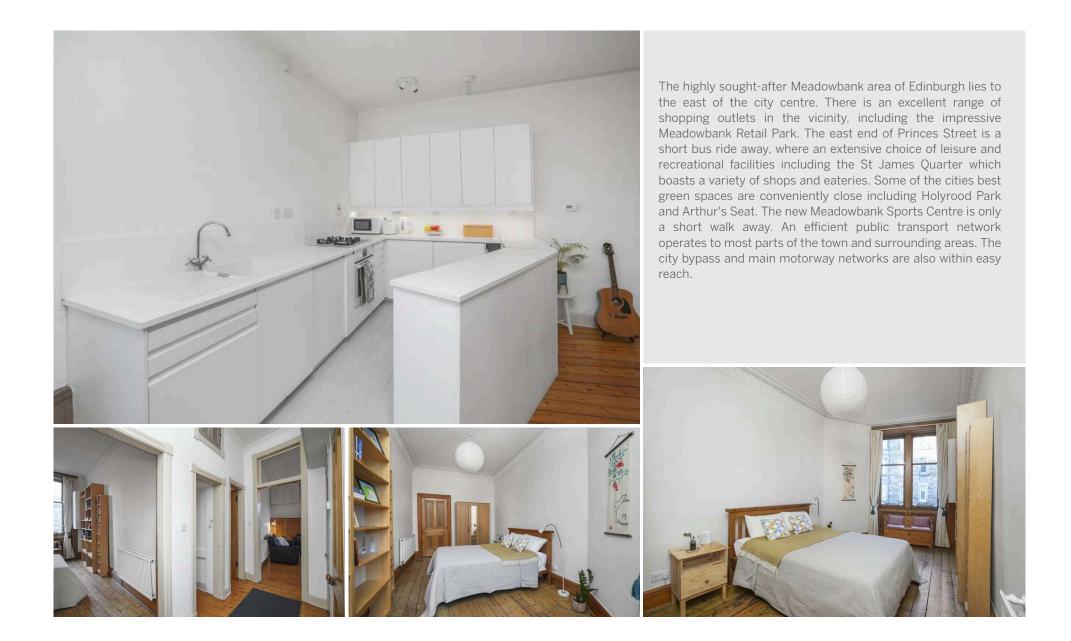

## 35/3 Meadowbank Crescent

MEADOWBANK | EDINBURGH | EH8 7AL

Set in the heart of Meadowbank, moments from excellent amenities, quick transport links and vast open green spaces is this spacious first floor apartment. The accommodation comprises a welcoming entrance hallway with ample sized storage cupboards, a bright open plan lounge/kitchen with generous dining space and contemporary kitchen units, two well-proportioned double bedrooms and the flat is completed by a stylish bathroom with shower over bath.

- Spacious first floor apartment
- Heart of Meadowbank location
- Well-kept communal garden
- Welcoming hallway
- Bright open plan lounge/kitchen
- Two double bedrooms
- Stylish bathroom
- Free on street parking