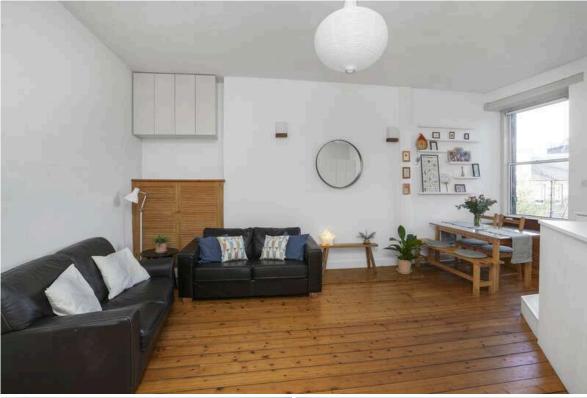

## 35/3 Meadowbank Crescent

MEADOWBANK | EDINBURGH | EH8 7AL

Set in the heart of Meadowbank, moments from excellent amenities, quick transport links and vast open green spaces is this spacious first floor apartment. The accommodation comprises a welcoming entrance hallway with ample sized storage cupboards, a bright open plan lounge/kitchen with generous dining space and contemporary kitchen units, two well-proportioned double bedrooms and the flat is completed by a stylish bathroom with shower over bath.

- Spacious first floor apartment
- Heart of Meadowbank location
- Well-kept communal garden
- Welcoming hallway
- Bright open plan lounge/kitchen
- Two double bedrooms
- Stylish bathroom
- Free on street parking