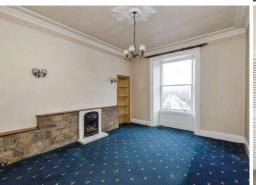

The property requires modernisation and opens to a hallway which has an entry phone system, plain cornice overhead and houses the gas and electric meters. From the hallway is the front facing living room with several traditional features including ornate cornice, centre rose, fireplace within a surround and an Edinburgh press. The kitchen has base and wall units, integrated oven and hob, a washing machine, fridge, and a freezer. The flat benefits from three good sized bedrooms. The front bedroom has ornate cornice and benefits from large built-in wardrobes. The two further bedrooms are to the rear of the property overlooking the communal gardens. Completing the accommodation is the partially tiled family bathroom which includes a bath, WC, and a wash hand basin. The property benefits from a well maintained communal rear garden, unrestricted on street parking in the surrounding area, and gas central heating.