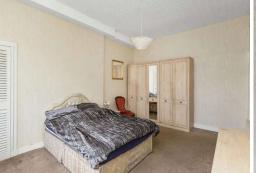

The property requires modernisation and opens to a hallway which has an entry phone system, plain cornice overhead and houses the gas and electric meters. From the hallway is the front facing living room with several traditional features including ornate cornice, centre rose, fireplace within a surround and an Edinburgh press. The kitchen has base and wall units, integrated oven and hob, a washing machine, fridge, and a freezer. The flat benefits from three good sized bedrooms. The front bedroom has ornate cornice and benefits from large built-in wardrobes. The two further bedrooms are to the rear of the property overlooking the communal gardens. Completing the accommodation is the partially tiled family bathroom which includes a bath, WC, and a wash hand basin. The property benefits from a well maintained communal rear garden, unrestricted on street parking in the surrounding area, and gas central heating.