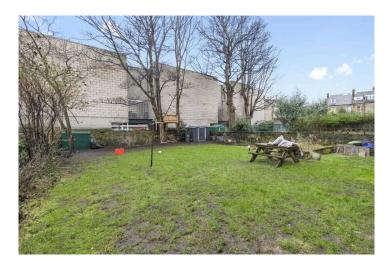

The property requires modernisation and opens to a hallway which has an entry phone system, plain cornice overhead and houses the gas and electric meters. From the hallway is the front facing living room with several traditional features including ornate cornice, centre rose, fireplace within a surround and an Edinburgh press. The kitchen has base and wall units, integrated oven and hob, a washing machine, fridge, and a freezer. The flat benefits from three good sized bedrooms. The front bedroom has ornate cornice and benefits from large built-in wardrobes. The two further bedrooms are to the rear of the property overlooking the communal gardens. Completing the accommodation is the partially tiled family bathroom which includes a bath, WC, and a wash hand basin. The property benefits from a well maintained communal rear garden, unrestricted on street parking in the surrounding area, and gas central heating.