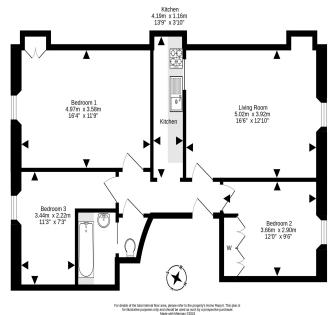

## First Floor Flat - Buzzer no. 2

The property requires modernisation and opens to a hallway which has an entry phone system, plain cornice overhead and houses the gas and electric meters. From the hallway is the front facing living room with several traditional features including ornate cornice, centre rose, fireplace within a surround and an Edinburgh press. The kitchen has base and wall units, integrated oven and hob, a washing machine, fridge, and a freezer. The flat benefits from three good sized bedrooms. The front bedroom has ornate cornice and benefits from large built-in wardrobes. The two further bedrooms are to the rear of the property overlooking the communal gardens. Completing the accommodation is the partially tiled family bathroom which includes a bath, WC, and a wash hand basin. The property benefits from a well maintained communal rear garden, unrestricted on street parking in the surrounding area, and gas central heating.