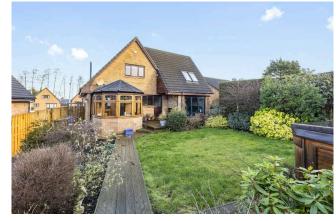

## 2 Maesterton Place NEWTONGRANGE | MIDLOTHIAN | EH22 4UF

Beautifully presented four bedroom detached home, located in a sought after development in the popular family friendly area of Newtongrange. This home is in walk in condition and has been well looked after throughout, with a modern interior. Set in a well maintained development, this property features a driveway, shed and front and back gardens. This home is offered to the market in true move-in condition and would make an ideal family home in a tranquil setting. The accommodation comprises welcoming entrance hallway, bright open plan kitchen living area with bifold doors into the rear south facing garden, fully fitted kitchen with attractive units, generous dining space and further patio door to the rear garden. The kitchen includes dishwasher, fridge/freezer, oven, electric hob and fan, microwave and washing machine. The spacious lounge and dining area features a stunning wood burning stove giving a focal point to the room. Beyond the dining area is the sought after south facing conservatory. The downstairs living space is completed by a the fourth bedroom/study and a useful W/C. The upper floor benefits from three double bedrooms with built in storage. The home is completed by a stylish family bathroom with shower over the bath and heated towel rail. Externally the fully enclosed rear garden is well maintained with decking areas, a laid lawn, shed and hot tub, which are both independently powered with their own breaker systems. The property also benefits from gas central heating, double glazing and a floored attic. Early internal viewing of this lovely home is essential to fully appreciate the bright and modern interiors and spacious garden.