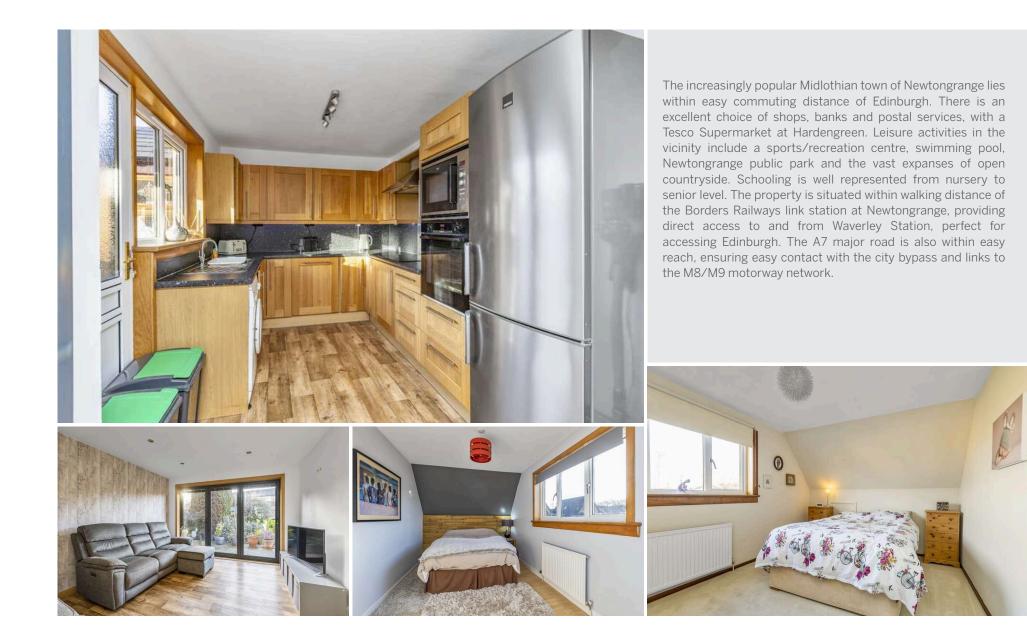

## 2 Maesterton Place NEWTONGRANGE | MIDLOTHIAN | EH22 4UF

Beautifully presented four bedroom detached home, located in a sought after development in the popular family friendly area of Newtongrange. This home is in walk in condition and has been well looked after throughout, with a modern interior. Set in a well maintained development, this property features a driveway, shed and front and back gardens. This home is offered to the market in true move-in condition and would make an ideal family home in a tranquil setting. The accommodation comprises welcoming entrance hallway, bright open plan kitchen living area with bifold doors into the rear south facing garden, fully fitted kitchen with attractive units, generous dining space and further patio door to the rear garden. The kitchen includes dishwasher, fridge/freezer, oven, electric hob and fan, microwave and washing machine. The spacious lounge and dining area features a stunning wood burning stove giving a focal point to the room. Beyond the dining area is the sought after south facing conservatory. The downstairs living space is completed by a the fourth bedroom/study and a useful W/C. The upper floor benefits from three double bedrooms with built in storage. The home is completed by a stylish family bathroom with shower over the bath and heated towel rail. Externally the fully enclosed rear garden is well maintained with decking areas, a laid lawn, shed and hot tub, which are both independently powered with their own breaker systems. The property also benefits from gas central heating, double glazing and a floored attic. Early internal viewing of this lovely home is essential to fully appreciate the bright and modern interiors and spacious garden.