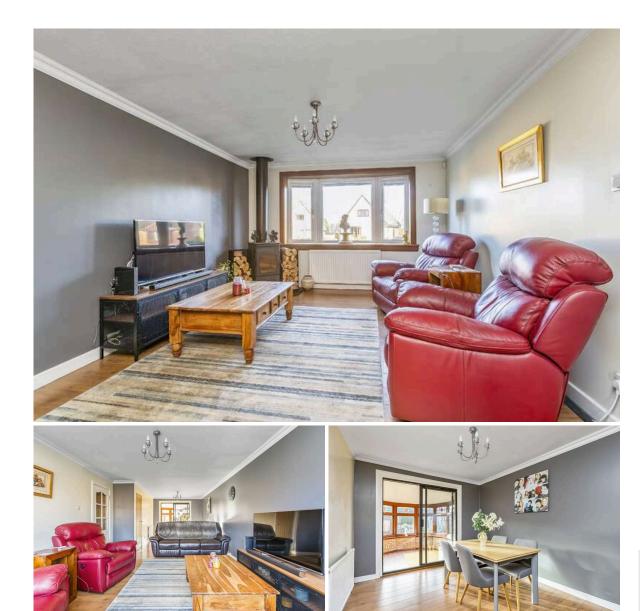

## 2 Maesterton Place NEWTONGRANGE | MIDLOTHIAN | EH22 4UF

Beautifully presented four bedroom detached home, located in a sought after development in the popular family friendly area of Newtongrange. This home is in walk in condition and has been well looked after throughout, with a modern interior. Set in a well maintained development, this property features a driveway, shed and front and back gardens. This home is offered to the market in true move-in condition and would make an ideal family home in a tranquil setting. The accommodation comprises welcoming entrance hallway, bright open plan kitchen living area with bifold doors into the rear south facing garden, fully fitted kitchen with attractive units, generous dining space and further patio door to the rear garden. The kitchen includes dishwasher, fridge/freezer, oven, electric hob and fan, microwave and washing machine. The spacious lounge and dining area features a stunning wood burning stove giving a focal point to the room. Beyond the dining area is the sought after south facing conservatory. The downstairs living space is completed by a the fourth bedroom/study and a useful W/C. The upper floor benefits from three double bedrooms with built in storage. The home is completed by a stylish family bathroom with shower over the bath and heated towel rail. Externally the fully enclosed rear garden is well maintained with decking areas, a laid lawn, shed and hot tub, which are both independently powered with their own breaker systems. The property also benefits from gas central heating, double glazing and a floored attic. Early internal viewing of this lovely home is essential to fully appreciate the bright and modern interiors and spacious garden.