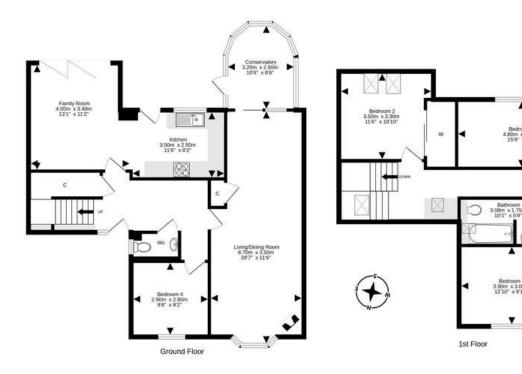

For details of the total internal floor area, please refer to the property's Home Report. This plan is to: Bustrative purposes only and should be used as such by a prospective purchaser. Made with Metropic 92024

22 St. Patrick Square, Edinburgh, EH8 9EY | 176 Portobello High Street, Edinburgh, EH15 1EX | 247B St John's Road, Edinburgh, EH12 7XD 0131 667 0232

property@warnersllp.com

.

Bedroom 4.80m x 2.5 15'9" x 8'2

Bedroom 3 3.90m × 3.00m 12'10" × 9'10"