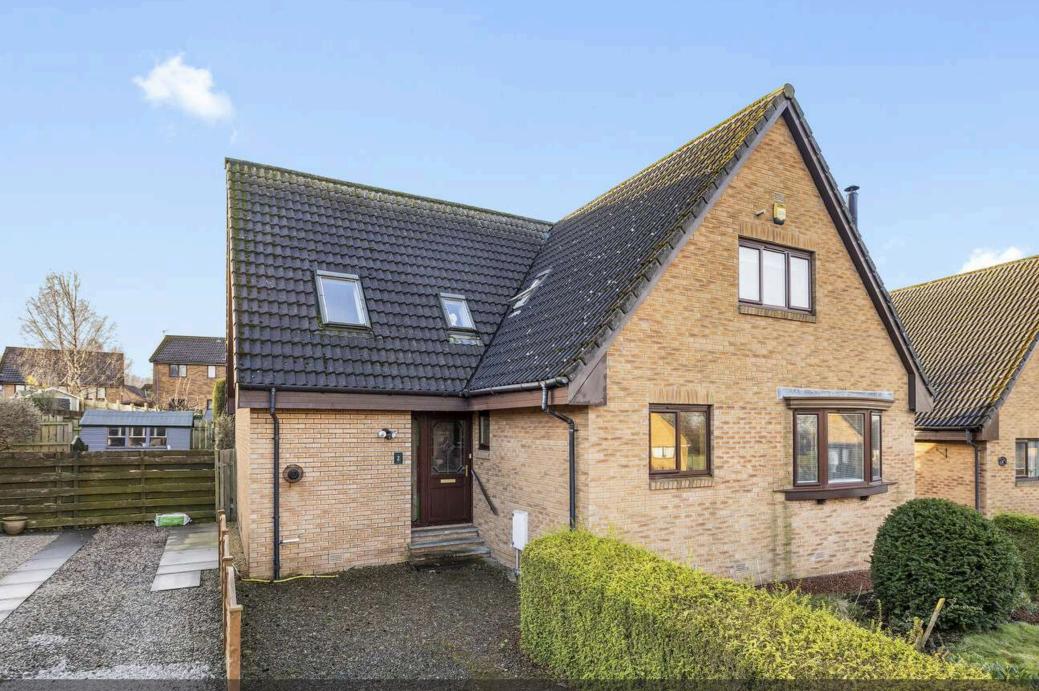

## 2 Maesterton Place NEWTONGRANGE | MIDLOTHIAN | EH22 4UF

Beautifully presented four bedroom detached home, located in a sought after development in the popular family friendly area of Newtongrange. This home is in walk in condition and has been well looked after throughout, with a modern interior. Set in a well maintained development, this property features a driveway, shed and front and back gardens. This home is offered to the market in true move-in condition and would make an ideal family home in a tranquil setting. The accommodation comprises welcoming entrance hallway, bright open plan kitchen living area with bifold doors into the rear south facing garden, fully fitted kitchen with attractive units, generous dining space and further patio door to the rear garden. The kitchen includes dishwasher, fridge/freezer, oven, electric hob and fan, microwave and washing machine. The spacious lounge and dining area features a stunning wood burning stove giving a focal point to the room. Beyond the dining area is the sought after south facing conservatory. The downstairs living space is completed by a the fourth bedroom/study and a useful W/C. The upper floor benefits from three double bedrooms with built in storage. The home is completed by a stylish family bathroom with shower over the bath and heated towel rail. Externally the fully enclosed rear garden is well maintained with decking areas, a laid lawn, shed and hot tub, which are both independently powered with their own breaker systems. The property also benefits from gas central heating, double glazing and a floored attic. Early internal viewing of this lovely home is essential to fully appreciate the bright and modern interiors and spacious garden.