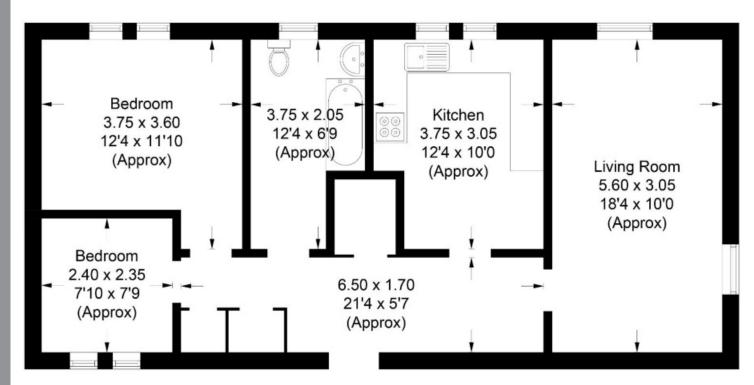

## 8 Cademuir Drive, Peebles, EH45 9AQ

Approximate Gross Internal Area = 68.3 sq m / 735 sq ft

# First Floor

Illustration for identification purposes only, measurements are approximate, not to scale. floorplansUsketch.com @ (ID1038933)