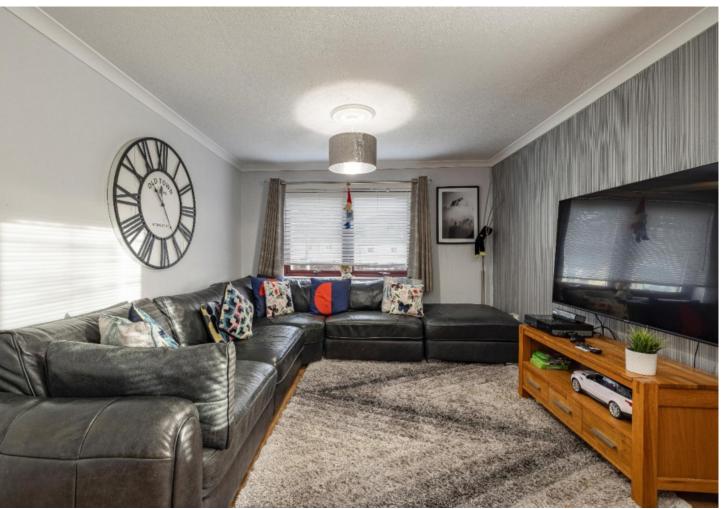

### FIRST FLOOR

- \* Hallway, providing useful storage
- \* Entrance
- \* Hallway
- \* Living / dining room
- \* Two double bedrooms
- \* Bathroom with over-bath shower