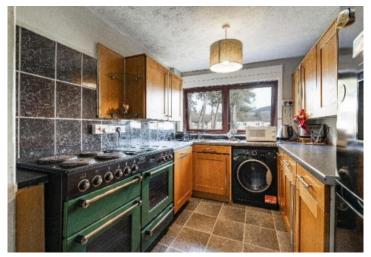

### FIRST FLOOR

- \* Hallway, providing useful storage
- \* Entrance
- \* Hallway
- \* Living / dining room
- \* Two double bedrooms
- \* Bathroom with over-bath shower