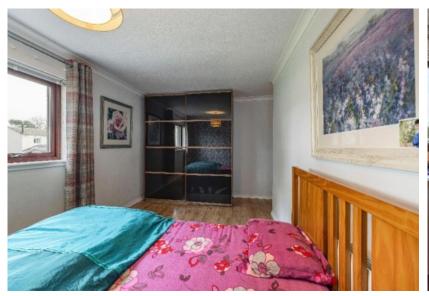

### FIRST FLOOR

- \* Hallway, providing useful storage
- \* Entrance
- \* Hallway
- \* Living / dining room
- \* Two double bedrooms
- \* Bathroom with over-bath shower