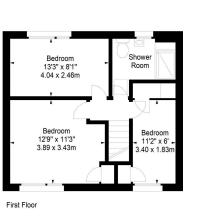

## campbel smith

**ê**Spc / rightmove<sup>△</sup> / Zoopla / s1homes.com / F / X

31 Kippielaw Park, Mayfield, Dalkeith, EH22 5AL

- Good sized mid terraced villa in popular area
- Ideal family accommodation
- Sitting room
- Dining kitchen
- Front lobby ideal as home office
- 3 bedrooms 2 with built-in storage
- Modern, stylish shower room
- Gas central heating (c.2022)
- Double glazing
- Front garden & generous rear garden

Fixed Price : £140,000

camsmith.co.uk

campbel

| ruppionant runny Eriez of te                          |  |
|-------------------------------------------------------|--|
| 🐼 SquareFoot                                          |  |
| Approx. Gross Internal Area<br>871 Sq Ft - 80.92 Sq M |  |
| Store                                                 |  |
| Approx. Gross Internal Area                           |  |
| 16 Sq Ft - 1.49 Sq M                                  |  |
| For identification only. Not to scale.                |  |
| © SquareFoot 2024                                     |  |