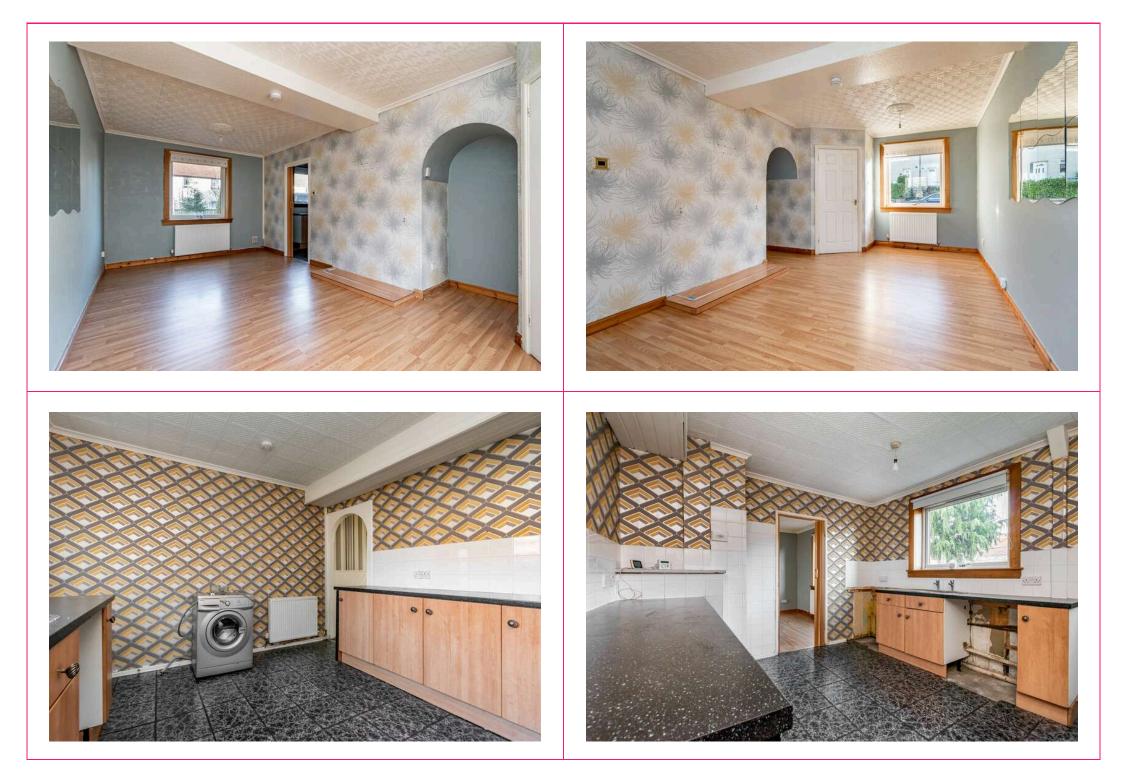

## campbel smith

**ê**Spc / rightmove<sup>△</sup> / Zoopla / s1homes.com / F / X

31 Kippielaw Park, Mayfield, Dalkeith, EH22 5AL

- Good sized mid terraced villa in popular area
- Ideal family accommodation
- Sitting room
- Dining kitchen
- Front lobby ideal as home office
- 3 bedrooms 2 with built-in storage
- Modern, stylish shower room
- Gas central heating (c.2022)
- Double glazing
- Front garden & generous rear garden