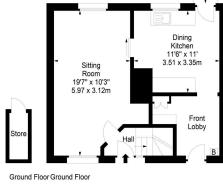

## campbel smith

**ê**Spc / rightmove<sup>△</sup> / Zoopla / s1homes.com / F / X

31 Kippielaw Park, Mayfield, Dalkeith, EH22 5AL

- Good sized mid terraced villa in popular area
- Ideal family accommodation
- Sitting room
- Dining kitchen
- Front lobby ideal as home office
- 3 bedrooms 2 with built-in storage
- Modern, stylish shower room
- Gas central heating (c.2022)
- Double glazing
- Front garden & generous rear garden

Fixed Price : £140,000

camsmith.co.uk

campbel

| ruppionant runny Eriez of te                          |  |
|-------------------------------------------------------|--|
| 🐼 SquareFoot                                          |  |
| Approx. Gross Internal Area<br>871 Sq Ft - 80.92 Sq M |  |
| Store                                                 |  |
| Approx. Gross Internal Area                           |  |
| 16 Sq Ft - 1.49 Sq M                                  |  |
| For identification only. Not to scale.                |  |
| © SquareFoot 2024                                     |  |