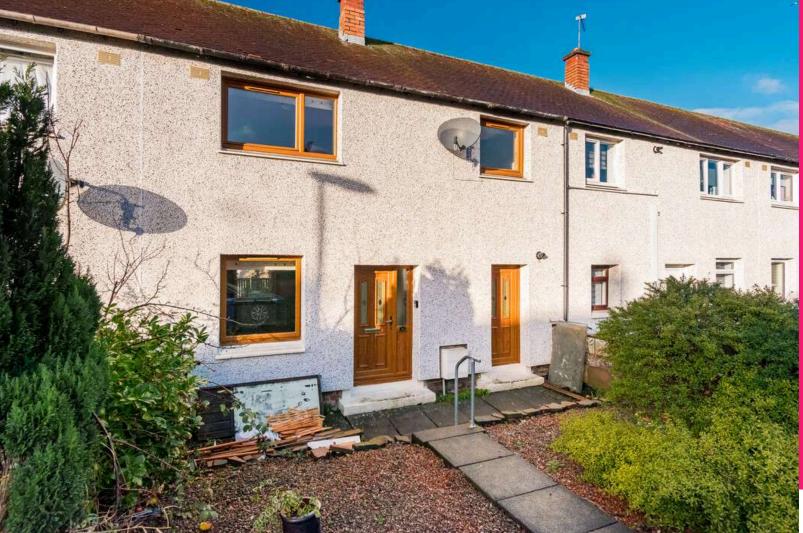

## campbel smith

**ê**Spc / rightmove<sup>△</sup> / Zoopla / s1homes.com / F / X

31 Kippielaw Park, Mayfield, Dalkeith, EH22 5AL

- Good sized mid terraced villa in popular area
- Ideal family accommodation
- Sitting room
- Dining kitchen
- Front lobby ideal as home office
- 3 bedrooms 2 with built-in storage
- Modern, stylish shower room
- Gas central heating (c.2022)
- Double glazing
- Front garden & generous rear garden

Fixed Price : £140,000

camsmith.co.uk

campbel

| ruppionant runny Eriez of te                          |  |
|-------------------------------------------------------|--|
| 🐼 SquareFoot                                          |  |
| Approx. Gross Internal Area<br>871 Sq Ft - 80.92 Sq M |  |
| Store                                                 |  |
| Approx. Gross Internal Area                           |  |
| 16 Sq Ft - 1.49 Sq M                                  |  |
| For identification only. Not to scale.                |  |
| © SquareFoot 2024                                     |  |