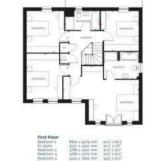

THE COLVILLE FOUR BEDROOM DETACHED HOME

Key

8 Shire CV.Cjoins on Kalling motion gave to furnish dynames

80 Stars CVP reportment space by Cataladar paint to Stars and Auditor

(\$20) \$207 6.20 000 (\$2.6) (\$20) \$179 6.253 000 (\$2.6) (\$2.6) (\$2.6) (\$2.6) (\$2.6) (\$2.6) (\$2.6) (\$2.6) (\$2.6) (\$2.6) (\$2.6) (\$2.6) (\$2.6) (\$2.6) (\$2.6) (\$2.6) (\$2.6) (\$2.6) (\$2.6) (\$2.6) (\$2.6) (\$2.6) (\$2.6) (\$2.6) (\$2.6) (\$2.6) (\$2.6) (\$2.6) (\$2.6) (\$2.6) (\$2.6) (\$2.6) (\$2.6) (\$2.6) (\$2.6) (\$2.6) (\$2.6) (\$2.6) (\$2.6) (\$2.6) (\$2.6) (\$2.6) (\$2.6) (\$2.6) (\$2.6) (\$2.6) (\$2.6) (\$2.6) (\$2.6) (\$2.6) (\$2.6) (\$2.6) (\$2.6) (\$2.6) (\$2.6) (\$2.6) (\$2.6) (\$2.6) (\$2.6) (\$2.6) (\$2.6) (\$2.6) (\$2.6) (\$2.6) (\$2.6) (\$2.6) (\$2.6) (\$2.6) (\$2.6) (\$2.6) (\$2.6) (\$2.6) (\$2.6) (\$2.6) (\$2.6) (\$2.6) (\$2.6) (\$2.6) (\$2.6) (\$2.6) (\$2.6) (\$2.6) (\$2.6) (\$2.6) (\$2.6) (\$2.6) (\$2.6) (\$2.6) (\$2.6) (\$2.6) (\$2.6) (\$2.6) (\$2.6) (\$2.6) (\$2.6) (\$2.6) (\$2.6) (\$2.6) (\$2.6) (\$2.6) (\$2.6) (\$2.6) (\$2.6) (\$2.6) (\$2.6) (\$2.6) (\$2.6) (\$2.6) (\$2.6) (\$2.6) (\$2.6) (\$2.6) (\$2.6) (\$2.6) (\$2.6) (\$2.6) (\$2.6) (\$2.6) (\$2.6) (\$2.6) (\$2.6) (\$2.6) (\$2.6) (\$2.6) (\$2.6) (\$2.6) (\$2.6) (\$2.6) (\$2.6) (\$2.6) (\$2.6) (\$2.6) (\$2.6) (\$2.6) (\$2.6) (\$2.6) (\$2.6) (\$2.6) (\$2.6) (\$2.6) (\$2.6) (\$2.6) (\$2.6) (\$2.6) (\$2.6) (\$2.6) (\$2.6) (\$2.6) (\$2.6) (\$2.6) (\$2.6) (\$2.6) (\$2.6) (\$2.6) (\$2.6) (\$2.6) (\$2.6) (\$2.6) (\$2.6) (\$2.6) (\$2.6) (\$2.6) (\$2.6) (\$2.6) (\$2.6) (\$2.6) (\$2.6) (\$2.6) (\$2.6) (\$2.6) (\$2.6) (\$2.6) (\$2.6) (\$2.6) (\$2.6) (\$2.6) (\$2.6) (\$2.6) (\$2.6) (\$2.6) (\$2.6) (\$2.6) (\$2.6) (\$2.6) (\$2.6) (\$2.6) (\$2.6) (\$2.6) (\$2.6) (\$2.6) (\$2.6) (\$2.6) (\$2.6) (\$2.6) (\$2.6) (\$2.6) (\$2.6) (\$2.6) (\$2.6) (\$2.6) (\$2.6) (\$2.6) (\$2.6) (\$2.6) (\$2.6) (\$2.6) (\$2.6) (\$2.6) (\$2.6) (\$2.6) (\$2.6) (\$2.6) (\$2.6) (\$2.6) (\$2.6) (\$2.6) (\$2.6) (\$2.6) (\$2.6) (\$2.6) (\$2.6) (\$2.6) (\$2.6) (\$2.6) (\$2.6) (\$2.6) (\$2.6) (\$2.6) (\$2.6) (\$2.6) (\$2.6) (\$2.6) (\$2.6) (\$2.6) (\$2.6) (\$2.6) (\$2.6) (\$2.6) (\$2.6) (\$2.6) (\$2.6) (\$2.6) (\$2.6) (\$2.6) (\$2.6) (\$2.6) (\$2.6) (\$2.6) (\$2.6) (\$2.6