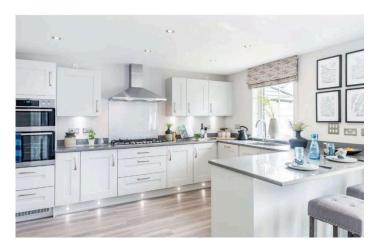

### Description

Located in Rosewell, a former mining village to the east of Roslin, is where you will find Rosewell Meadow. It is a development of 4 bedroom homes, just 7 miles from Edinburgh city centre. For commuters, the development is situated near the Edinburgh City Bypass connecting you to other main road links for those travelling to locations across the central belt and beyond, such as the M8, M9 and M90. This impressive family home is designed for modern living with a spacious lounge, and a dining room with access to the back garden. The hub of the home is a generous open-plan kitchen with breakfast bar and family area also leading to the garden via French doors. A utility room adjacent to the kitchen has convenient access to the integral double garage. An elegant main bedroom with Juliet balcony and full en suite is upstairs, along with three further double bedrooms and a family bathroom with separate shower.