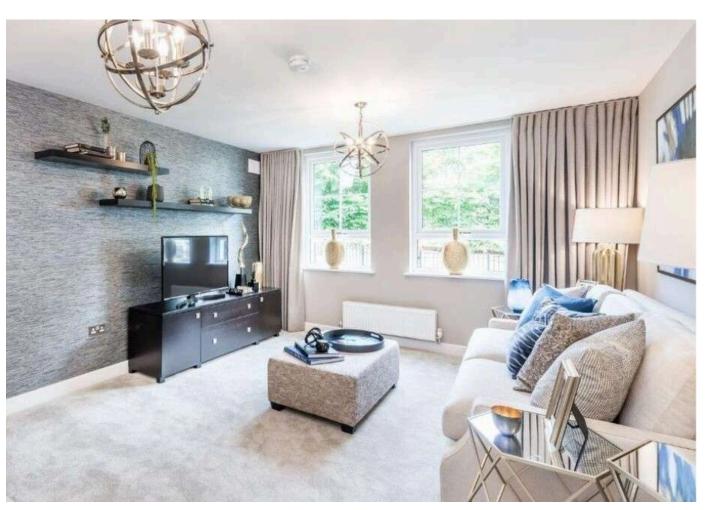

### Description

Located in Rosewell, a former mining village to the east of Roslin, is where you will find Rosewell Meadow. It is a development of 4 bedroom homes, just 7 miles from Edinburgh city centre. For commuters, the development is situated near the Edinburgh City Bypass connecting you to other main road links for those travelling to locations across the central belt and beyond, such as the M8, M9 and M90. This impressive family home is designed for modern living with a spacious lounge, and a dining room with access to the back garden. The hub of the home is a generous open-plan kitchen with breakfast bar and family area also leading to the garden via French doors. A utility room adjacent to the kitchen has convenient access to the integral double garage. An elegant main bedroom with Juliet balcony and full en suite is upstairs, along with three further double bedrooms and a family bathroom with separate shower.

- Part Exchange or £25,740 contribution
- Save over £17,000 flooring included
- Spacious lounge
- Open plan kitchen with breakfast bar featuring French doors to rear garden
- Utility room
- Separate formal dining room
- Four double bedrooms, master with en suite
- Plenty of storage space
- Integral double garage