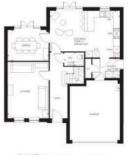

THE COLVILLE FOUR BEDROOM DETACHED HOME

Key

8 Shire CV.Cjoins on Kalling motion gave to furnish dynames

80 Stars CVP reportment space by Cataladar paint to Stars and Auditor

(\$20) \$207 6.20 000 (\$2.6) (\$20) \$179 6.253 000 (\$2.6) (\$2.6) (\$2.6) (\$2.6) (\$2.6) (\$2.6) (\$2.6) (\$2.6) (\$2.6) (\$2.6) (\$2.6) (\$2.6) (\$2.6) (\$2.6) (\$2.6) (\$2.6) (\$2.6) (\$2.6) (\$2.6) (\$2.6) (\$2.6) (\$2.6) (\$2.6) (\$2.6) (\$2.6) (\$2.6) (\$2.6) (\$2.6) (\$2.6) (\$2.6) (\$2.6) (\$2.6) (\$2.6) (\$2.6) (\$2.6) (\$2.6) (\$2.6) (\$2.6) (\$2.6) (\$2.6) (\$2.6) (\$2.6) (\$2.6) (\$2.6) (\$2.6) (\$2.6) (\$2.6) (\$2.6) (\$2.6) (\$2.6) (\$2.6) (\$2.6) (\$2.6) (\$2.6) (\$2.6) (\$2.6) (\$2.6) (\$2.6) (\$2.6) (\$2.6) (\$2.6) (\$2.6) (\$2.6) (\$2.6) (\$2.6) (\$2.6) (\$2.6) (\$2.6) (\$2.6) (\$2.6) (\$2.6) (\$2.6) (\$2.6) (\$2.6) (\$2.6) (\$2.6) (\$2.6) (\$2.6) (\$2.6) (\$2.6) (\$2.6) (\$2.6) (\$2.6) (\$2.6) (\$2.6) (\$2.6) (\$2.6) (\$2.6) (\$2.6) (\$2.6) (\$2.6) (\$2.6) (\$2.6) (\$2.6) (\$2.6) (\$2.6) (\$2.6) (\$2.6) (\$2.6) (\$2.6) (\$2.6) (\$2.6) (\$2.6) (\$2.6) (\$2.6) (\$2.6) (\$2.6) (\$2.6) (\$2.6) (\$2.6) (\$2.6) (\$2.6) (\$2.6) (\$2.6) (\$2.6) (\$2.6) (\$2.6) (\$2.6) (\$2.6) (\$2.6) (\$2.6) (\$2.6) (\$2.6) (\$2.6) (\$2.6) (\$2.6) (\$2.6) (\$2.6) (\$2.6) (\$2.6) (\$2.6) (\$2.6) (\$2.6) (\$2.6) (\$2.6) (\$2.6) (\$2.6) (\$2.6) (\$2.6) (\$2.6) (\$2.6) (\$2.6) (\$2.6) (\$2.6) (\$2.6) (\$2.6) (\$2.6) (\$2.6) (\$2.6) (\$2.6) (\$2.6) (\$2.6) (\$2.6) (\$2.6) (\$2.6) (\$2.6) (\$2.6) (\$2.6) (\$2.6) (\$2.6) (\$2.6) (\$2.6) (\$2.6) (\$2.6) (\$2.6) (\$2.6) (\$2.6) (\$2.6) (\$2.6) (\$2.6) (\$2.6) (\$2.6) (\$2.6) (\$2.6) (\$2.6) (\$2.6) (\$2.6) (\$2.6) (\$2.6) (\$2.6) (\$2.6) (\$2.6) (\$2.6) (\$2.6) (\$2.6) (\$2.6) (\$2.6) (\$2.6) (\$2.6) (\$2.6) (\$2.6) (\$2.6) (\$2.6) (\$2.6) (\$2.6) (\$2.6) (\$2.6) (\$2.6) (\$2.6) (\$2.6) (\$2.6) (\$2.6) (\$2.6) (\$2.6) (\$2.6) (\$2.6) (\$2.6) (\$2.6) (\$2.6) (\$2.6) (\$2.6) (\$2.6) (\$2.6) (\$2.6) (\$2.6) (\$2.6) (\$2.6) (\$2.6) (\$2.6) (\$2.6) (\$2.6) (\$2.6) (\$2.6) (\$2.6) (\$2.6) (\$2.6) (\$2.6) (\$2.6) (\$2.6) (\$2.6) (\$2.6) (\$2.6) (\$2.6) (\$2.6) (\$2.6) (\$2.6) (\$2.6) (\$2.6) (\$2.6) (\$2.6) (\$2.6) (\$2.6) (\$2.6) (\$2.6) (\$2.6) (\$2.6) (\$2.6) (\$2.6) (\$2.6) (\$2.6