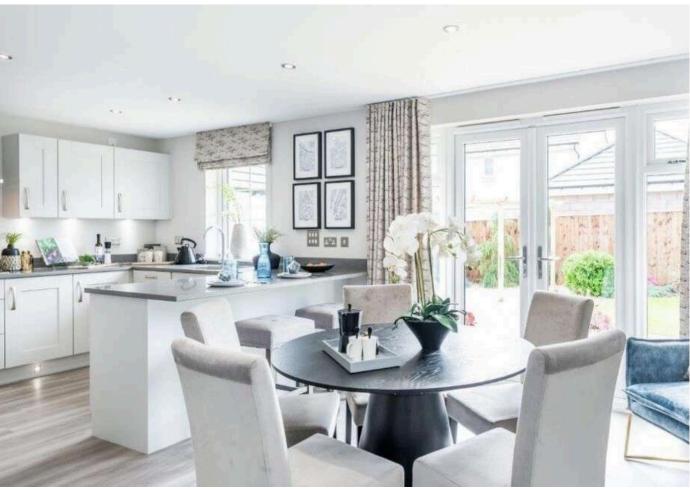

### Description

Located in Rosewell, a former mining village to the east of Roslin, is where you will find Rosewell Meadow. It is a development of 4 bedroom homes, just 7 miles from Edinburgh city centre. For commuters, the development is situated near the Edinburgh City Bypass connecting you to other main road links for those travelling to locations across the central belt and beyond, such as the M8, M9 and M90. This impressive family home is designed for modern living with a spacious lounge, and a dining room with access to the back garden. The hub of the home is a generous open-plan kitchen with breakfast bar and family area also leading to the garden via French doors. A utility room adjacent to the kitchen has convenient access to the integral double garage. An elegant main bedroom with Juliet balcony and full en suite is upstairs, along with three further double bedrooms and a family bathroom with separate shower.