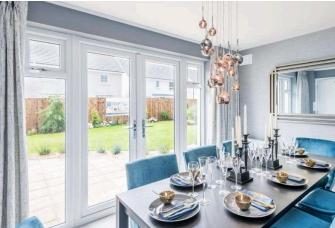

### Description

Located in Rosewell, a former mining village to the east of Roslin, is where you will find Rosewell Meadow. It is a development of 4 bedroom homes, just 7 miles from Edinburgh city centre. For commuters, the development is situated near the Edinburgh City Bypass connecting you to other main road links for those travelling to locations across the central belt and beyond, such as the M8, M9 and M90. This impressive family home is designed for modern living with a spacious lounge, and a dining room with access to the back garden. The hub of the home is a generous open-plan kitchen with breakfast bar and family area also leading to the garden via French doors. A utility room adjacent to the kitchen has convenient access to the integral double garage. An elegant main bedroom with Juliet balcony and full en suite is upstairs, along with three further double bedrooms and a family bathroom with separate shower.

- Part Exchange or £25,740 contribution
- Save over £17,000 flooring included
- Spacious lounge
- Open plan kitchen with breakfast bar featuring French doors to rear garden
- Utility room
- Separate formal dining room
- Four double bedrooms, master with en suite
- Plenty of storage space
- Integral double garage