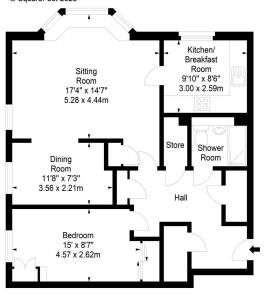

Fixed Price: £220,000

Barnton Avenue West, Edinburgh, Midlothian, EH4 6EB

Approx. Gross Internal Area 791 Sq Ft - 73.48 Sq M For identification only. Not to scale. © SquareFoot 2023

Second Floor

Fax: 0131 555 5450