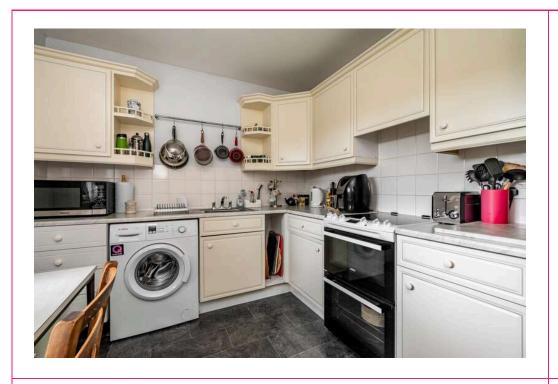

## 2/23 Barnton Avenue West, Edinburgh, EH4 6EB

- Generous second floor flat in popular retirement development
- 3 apartment flat currently a 1-bed with sitting room and dining room, has potential to re-configure to a 2-bed subject to obtaining the necessary permissions
- Set on the edge of the Royal Burgess Golf Course
- West facing bay window sitting room
- Breakfasting kitchen with appliances
- Double bedrooms with built-in mirror wardrobe
- Shower room
- Excellent storage/EWMH/Double glazing
- Guest bedroom available within complex
- Entryphone & Lift
- Part time on site sheltered housing manager (non
- 24 hour monitored pull chord alarm system
- Unallocated resident's parking
- Communal landscaped gardens
- Age restrictions apply please ask for details
- The purchaser(s) must be approved by Hanover Scotland Housing Association prior to purchase
- Photos & video shot in July 2023
- The for sale board on Whitehouse Road on land adjacent to this property refers to a development being built at the other end of Barnton Avenue West and not on the land where the board is erected

camsmith.co.uk

appliances

**Extras** 

Whitehouse Road - 47, 47B. Queensferry Road - 16, 43, N43

The fitted carpets & white goods in the kitchen are included. No warranty is

given regarding the systems or any