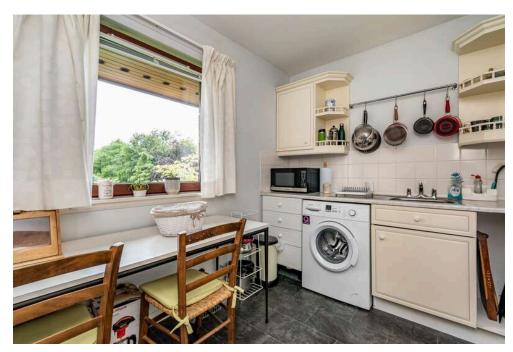

## 2/23 Barnton Avenue West, Edinburgh, EH4 6EB

- Generous second floor flat in popular retirement development
- 3 apartment flat currently a 1-bed with sitting room and dining room, has potential to re-configure to a 2-bed subject to obtaining the necessary permissions
- Set on the edge of the Royal Burgess Golf Course
- West facing bay window sitting room
- Breakfasting kitchen with appliances
- Double bedrooms with built-in mirror wardrobe
- Shower room
- Excellent storage/EWMH/Double glazing
- Guest bedroom available within complex
- Entryphone & Lift
- Part time on site sheltered housing manager (non
- 24 hour monitored pull chord alarm system
- Unallocated resident's parking
- Communal landscaped gardens
- Age restrictions apply please ask for details
- The purchaser(s) must be approved by Hanover Scotland Housing Association prior to purchase
- Photos & video shot in July 2023
- The for sale board on Whitehouse Road on land adjacent to this property refers to a development being built at the other end of Barnton Avenue West and not on the land where the board is erected

camsmith.co.uk

appliances

**Extras** 

Whitehouse Road - 47, 47B. Queensferry Road - 16, 43, N43

The fitted carpets & white goods in the kitchen are included. No warranty is

given regarding the systems or any