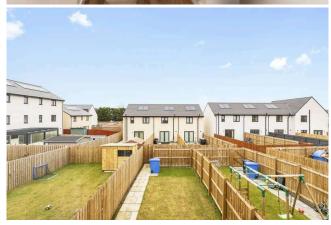

- Open plan, dual aspect living/dining/kitchen
- Modern fitted kitchen with integrated appliances and French doors leading onto rear garden
- Utility area
- Large under-stair storage cupboard
- Downstairs WC
- Two good sized double bedrooms
- Contemporary bathroom with mains shower over bath
- Upper landing with storage
- Gas central heating
- Double glazing
- Generous rear garden with patio and lawn
- Resident & visitor parking