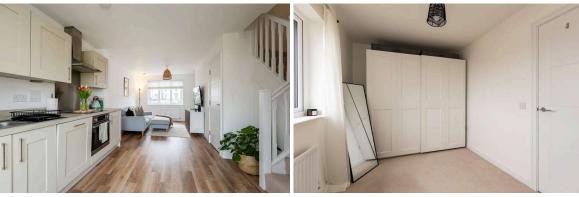

- Open plan, dual aspect living/dining/kitchen
- Modern fitted kitchen with integrated appliances and French doors leading onto rear garden
- Utility area
- Large under-stair storage cupboard
- Downstairs WC
- Two good sized double bedrooms
- Contemporary bathroom with mains shower over bath
- Upper landing with storage
- Gas central heating
- Double glazing
- Generous rear garden with patio and lawn
- Resident & visitor parking