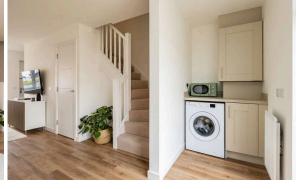

- Open plan, dual aspect living/dining/kitchen
- Modern fitted kitchen with integrated appliances and French doors leading onto rear garden
- Utility area
- Large under-stair storage cupboard
- Downstairs WC
- Two good sized double bedrooms
- Contemporary bathroom with mains shower over bath
- Upper landing with storage
- Gas central heating
- Double glazing
- Generous rear garden with patio and lawn
- Resident & visitor parking