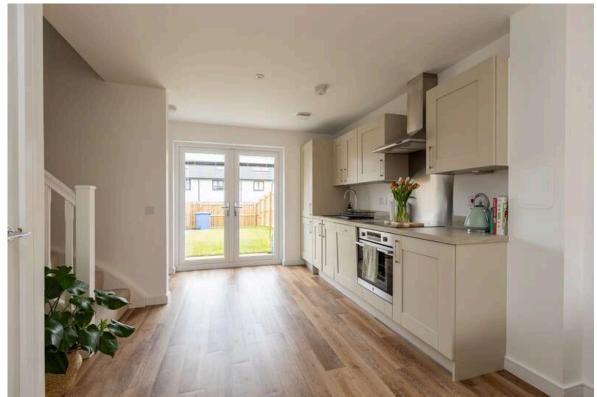

- Open plan, dual aspect living/dining/kitchen
- Modern fitted kitchen with integrated appliances and French doors leading onto rear garden
- Utility area
- Large under-stair storage cupboard
- Downstairs WC
- Two good sized double bedrooms
- Contemporary bathroom with mains shower over bath
- Upper landing with storage
- Gas central heating
- Double glazing
- Generous rear garden with patio and lawn
- Resident & visitor parking