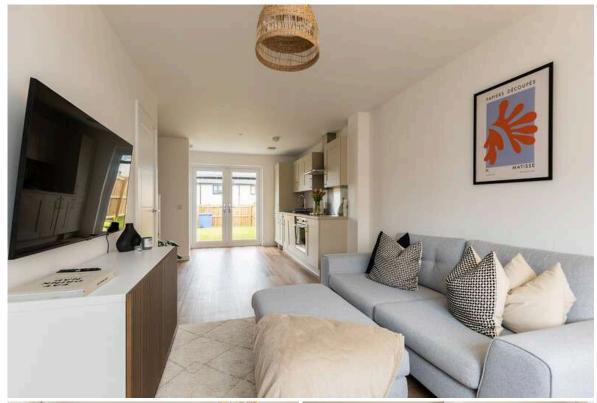

- Open plan, dual aspect living/dining/kitchen
- Modern fitted kitchen with integrated appliances and French doors leading onto rear garden
- Utility area
- Large under-stair storage cupboard
- Downstairs WC
- Two good sized double bedrooms
- Contemporary bathroom with mains shower over bath
- Upper landing with storage
- Gas central heating
- Double glazing
- Generous rear garden with patio and lawn
- Resident & visitor parking