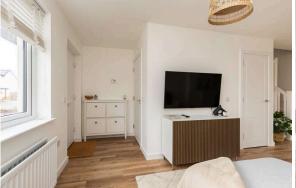

- Open plan, dual aspect living/dining/kitchen
- Modern fitted kitchen with integrated appliances and French doors leading onto rear garden
- Utility area
- Large under-stair storage cupboard
- Downstairs WC
- Two good sized double bedrooms
- Contemporary bathroom with mains shower over bath
- Upper landing with storage
- Gas central heating
- Double glazing
- Generous rear garden with patio and lawn
- Resident & visitor parking