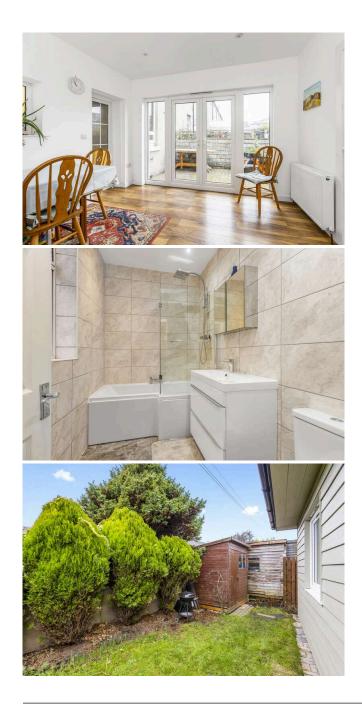

The accommodation comprises a welcoming entrance hallway, bright bay windowed lounge with feature fireplace, a contemporary kitchen with W/C off and attractive kitchen units and the area flows through to the recently built extensive extension that is currently utilised as a dining room, with a large double bedroom and a stylish shower room. The extension has its own entrance so this area could be used as a separate annex for family members or guests. Following up a wide staircase the upper level of the house enjoys two further wellproportioned double bedrooms and the home is completed by a luxury main bathroom with shower over bath. Externally the fully enclosed rear garden is laid to lawn with a paved area ideal for al fresco dining.

- Semi-detached house
- Private gardens
- Long driveway
- Welcoming hallway
- Bright bay windowed lounge
- Contemporary kitchen
- Large extension with dining room, Double bedroom and shower room
- Two further double bedrooms
- Elegant bathroom
- Gas Central Heating & Double Glazing