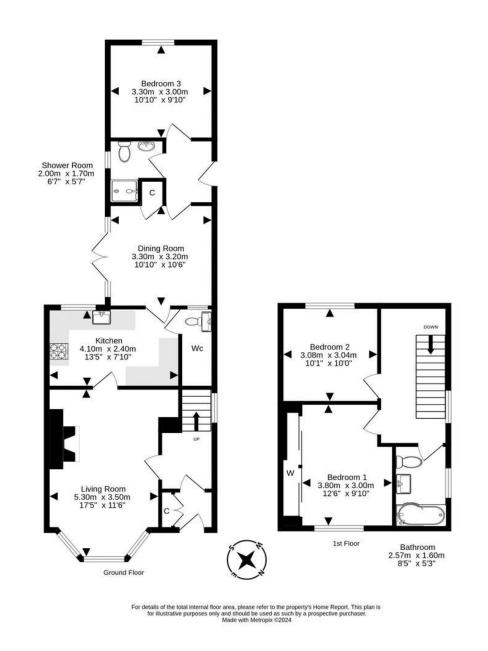

The accommodation comprises a welcoming entrance hallway, bright bay windowed lounge with feature fireplace, a contemporary kitchen with W/C off and attractive kitchen units and the area flows through to the recently built extensive extension that is currently utilised as a dining room, with a large double bedroom and a stylish shower room. The extension has its own entrance so this area could be used as a separate annex for family members or guests. Following up a wide staircase the upper level of the house enjoys two further wellproportioned double bedrooms and the home is completed by a luxury main bathroom with shower over bath. Externally the fully enclosed rear garden is laid to lawn with a paved area ideal for al fresco dining.