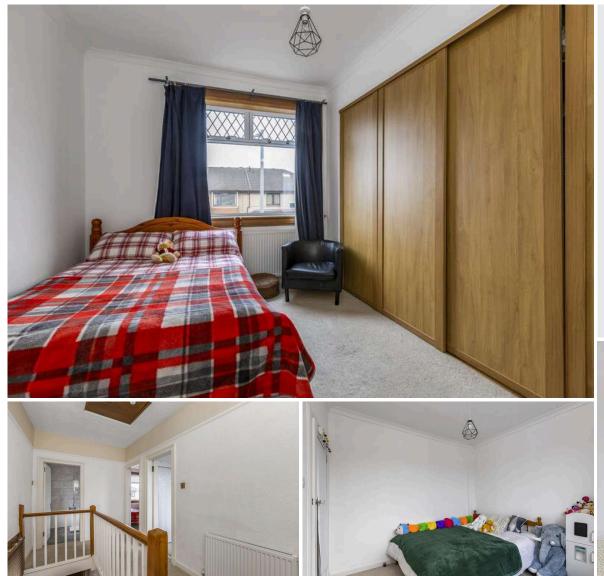

The accommodation comprises a welcoming entrance hallway, bright bay windowed lounge with feature fireplace, a contemporary kitchen with W/C off and attractive kitchen units and the area flows through to the recently built extensive extension that is currently utilised as a dining room, with a large double bedroom and a stylish shower room. The extension has its own entrance so this area could be used as a separate annex for family members or guests. Following up a wide staircase the upper level of the house enjoys two further wellproportioned double bedrooms and the home is completed by a luxury main bathroom with shower over bath. Externally the fully enclosed rear garden is laid to lawn with a paved area ideal for al fresco dining.

- Semi-detached house
- Private gardens
- Long driveway
- Welcoming hallway
- Bright bay windowed lounge
- Contemporary kitchen
- Large extension with dining room, Double bedroom and shower room
- Two further double bedrooms
- Elegant bathroom
- Gas Central Heating & Double Glazing