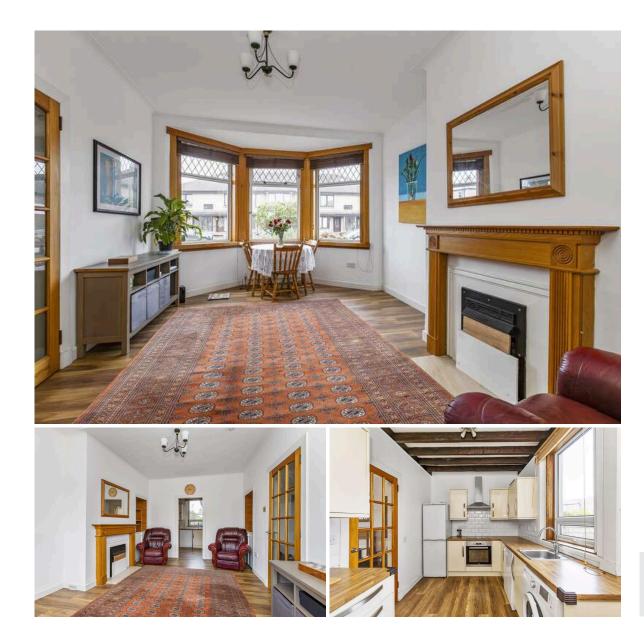

The accommodation comprises a welcoming entrance hallway, bright bay windowed lounge with feature fireplace, a contemporary kitchen with W/C off and attractive kitchen units and the area flows through to the recently built extensive extension that is currently utilised as a dining room, with a large double bedroom and a stylish shower room. The extension has its own entrance so this area could be used as a separate annex for family members or guests. Following up a wide staircase the upper level of the house enjoys two further wellproportioned double bedrooms and the home is completed by a luxury main bathroom with shower over bath. Externally the fully enclosed rear garden is laid to lawn with a paved area ideal for al fresco dining.

- Semi-detached house
- Private gardens
- Long driveway
- Welcoming hallway
- Bright bay windowed lounge
- Contemporary kitchen
- Large extension with dining room, Double bedroom and shower room
- Two further double bedrooms
- Elegant bathroom
- Gas Central Heating & Double Glazing