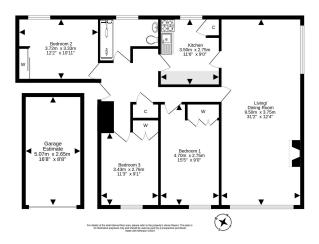

Now in need of full modernisation the accommodation comprises; spacious hallway which leads to all rooms and has ample storage space, the generously proportioned, dual aspect living room offers huge potential to create an excellent living and entertaining space, kitchen with a range of base and wall mounted units, three double bedrooms all with fitted wardrobes, the family bathroom completes the accommodation. Outside there are well maintained, landscaped communal gardens. There is also a designated garage