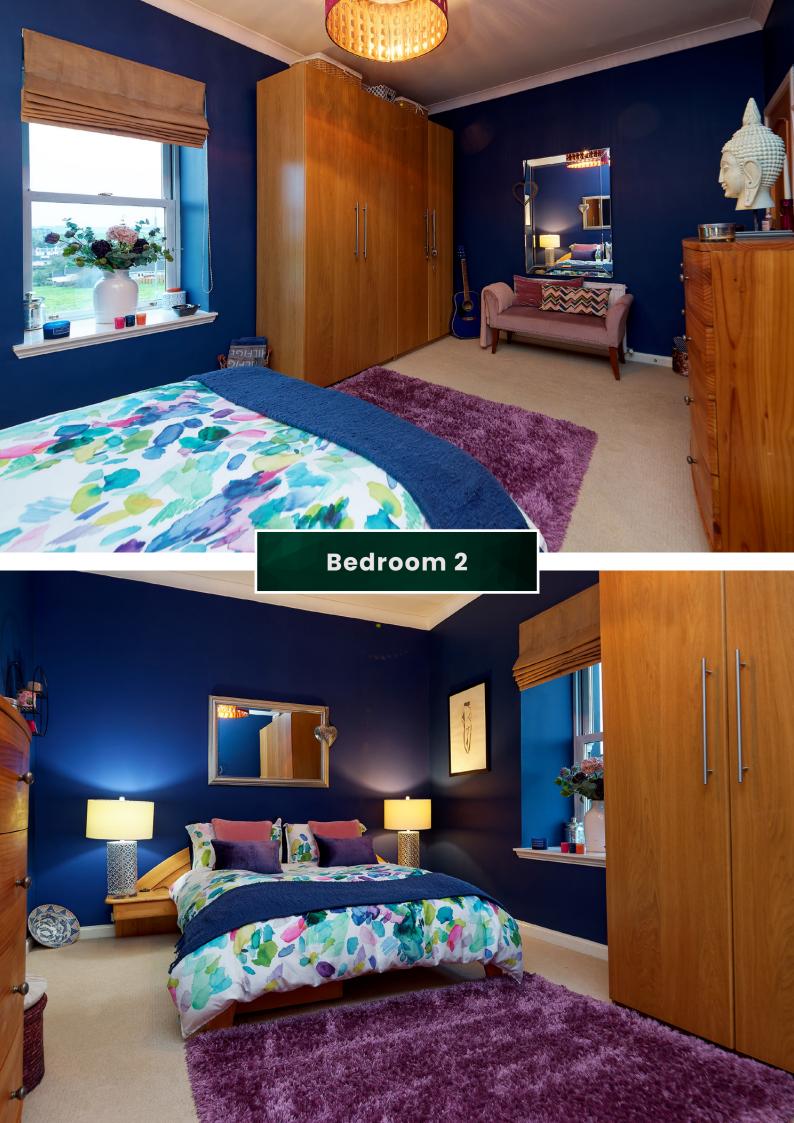

Journeying upstairs where the crisp and contemporary styling continues, you will discover three bright and airy, wellproportioned bedrooms. All of the bedrooms have a range of furniture configurations and space for additional free-standing furniture. Two of the bedrooms are further complemented with beautiful en-suites.

3.65m (12') x 3.05m (10')

Gross internal floor area (m²): 137m² EPC Rating: B

Extras (Included in the sale): Carpets and floor coverings, light fixtures and fittings, curtains and blinds.

Bedroom 3

To the front of the property, you will find a driveway for off-road parking for two vehicles and stunning views. To the rear of the property, there is a fully enclosed garden, which is a real sun trap and many an evening will be spent here enjoying the peace and quiet. The high specifications include double glazing and gas central heating for additional comfort.