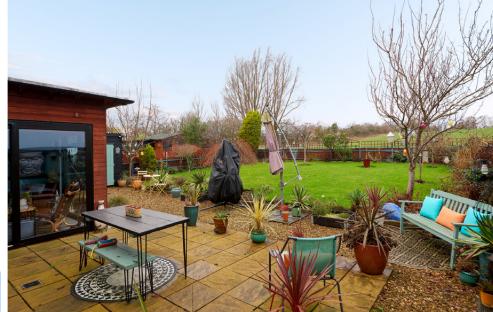

3.65m (12') x 3.05m (10')

Gross internal floor area (m²): 137m² EPC Rating: B

Extras (Included in the sale): Carpets and floor coverings, light fixtures and fittings, curtains and blinds.

Bedroom 3

To the front of the property, you will find a driveway for off-road parking for two vehicles and stunning views. To the rear of the property, there is a fully enclosed garden, which is a real sun trap and many an evening will be spent here enjoying the peace and quiet. The high specifications include double glazing and gas central heating for additional comfort.