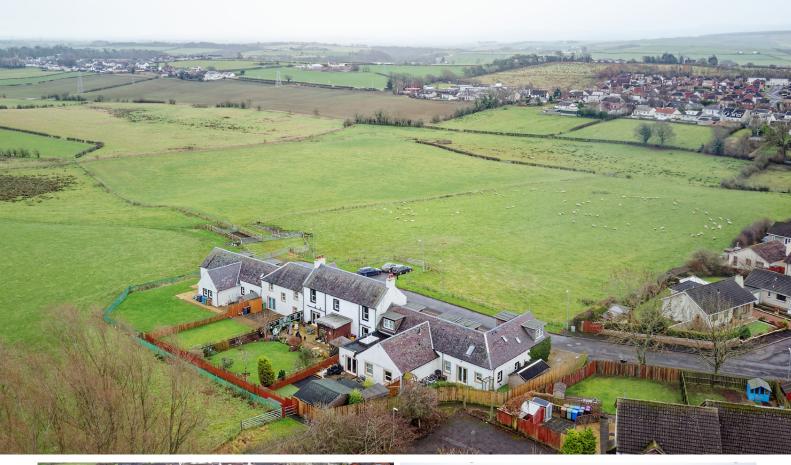

## 3 Gallowhill Farm

THE BEECHES, COYLTON, AYR, KA6 6PU

## A STRIKING THREE BEDROOM CONVERTED FARMHOUSE

01292 430 555

www.mcewanfraserlegal.co.uk

info@mcewanfraserlegal.co.uk

Part Exchange Available. 3 Gallowhill Farm, is a striking three-bedroom house tucked away in a popular area, which would make an ideal home for a wide variety of purchasers. Inside the stunning property, you will find exceptional design and an inspired layout over two levels. The property itself provides a highly successful marriage of proportioned apartments which is fit for today's modern living. Great emphasis has been placed on the creation of easily managed and free-flowing space on a bright and fresh layout.

3 Gallowhill Farm is nestled in the beautiful village of Coylton, in the heart of South Ayrshire and located just a few miles southeast of Ayr.

Coylton boasts rolling green fields, scattered farms, and the soothing sounds of nature. Despite its rural setting, Coylton is well-served by local amenities and the village has a shop stocked with essentials, a traditional pub and tearoom. The local primary school is very well served with the nursery department picking up an excellence. Coylton's strategic location also offers convenient access to the nearby town of Ayr, where you can enjoy a range of shops, restaurants, and entertainment options.