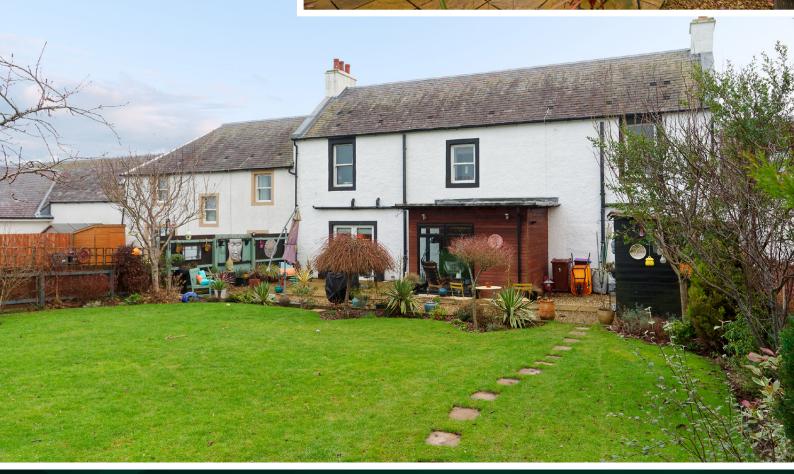

3.65m (12') x 3.05m (10')

Gross internal floor area (m²): 137m² EPC Rating: B

Extras (Included in the sale): Carpets and floor coverings, light fixtures and fittings, curtains and blinds.

Bedroom 3

To the front of the property, you will find a driveway for off-road parking for two vehicles and stunning views. To the rear of the property, there is a fully enclosed garden, which is a real sun trap and many an evening will be spent here enjoying the peace and quiet. The high specifications include double glazing and gas central heating for additional comfort.

3 Gallowhill Farm is nestled in the beautiful village of Coylton, in the heart of South Ayrshire and located just a few miles southeast of Ayr.

Coylton boasts rolling green fields, scattered farms, and the soothing sounds of nature. Despite its rural setting, Coylton is well-served by local amenities and the village has a shop stocked with essentials, a traditional pub and tearoom. The local primary school is very well served with the nursery department picking up an excellence. Coylton's strategic location also offers convenient access to the nearby town of Ayr, where you can enjoy a range of shops, restaurants, and entertainment options.