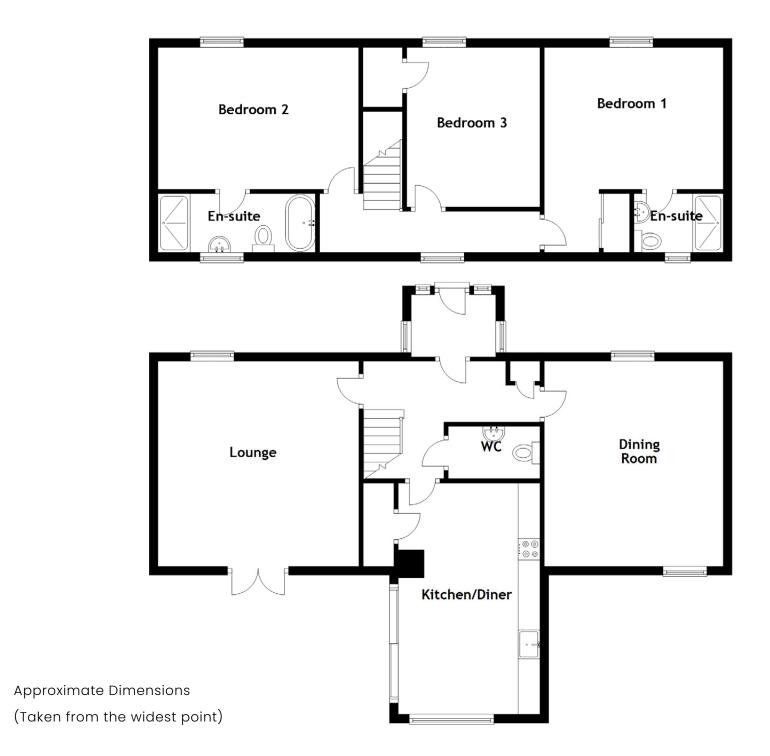

The welcoming hallway sets the tone for what the rest of the beautiful property has to offer. On the ground floor, you will find an impressive lounge, which is finished in warm tones and has a real cosy feel to it. This room is the perfect ambience to unwind in after a hard day.

The kitchen is flooded with natural light from the windows and door that open onto the rear garden and allows you to invite outside in! It has been beautifully fitted to include a modern range of floor and wallmounted units with a striking worktop, which provides a fashionable and efficient workspace and comes complete with a host of integrated appliances.

Another impressive room on this level is the formal dining room, it's easy to imagine the evenings of fine dining this zone has played host to. A contemporary WC completes the accommodation on this level.

Journeying upstairs where the crisp and contemporary styling continues, you will discover three bright and airy, wellproportioned bedrooms. All of the bedrooms have a range of furniture configurations and space for additional free-standing furniture. Two of the bedrooms are further complemented with beautiful en-suites.

Kitchen/Diner 5.30m (17'5") x 3.25m (10'8") 4.70m (15'5") x 4.60m (15'1") Lounge 4.70m (15'5") x 4.10m (13'5") Dining Room 2.10m (6'11") x 1.20m (3'11") WC Bedroom 1 4.10m (13'5") x 3.25m (10'8") 2.05m (6'9") x 1.35m (4'5") En-suite Bedroom 2 4.60m (15'1") x 3.25m (10'8") En-suite 3.60m (11'10") x 1.35m (4'5")

3.65m (12') x 3.05m (10')

Gross internal floor area (m²): 137m² EPC Rating: B

Extras (Included in the sale): Carpets and floor coverings, light fixtures and fittings, curtains and blinds.

Bedroom 3

To the front of the property, you will find a driveway for off-road parking for two vehicles and stunning views. To the rear of the property, there is a fully enclosed garden, which is a real sun trap and many an evening will be spent here enjoying the peace and quiet. The high specifications include double glazing and gas central heating for additional comfort.