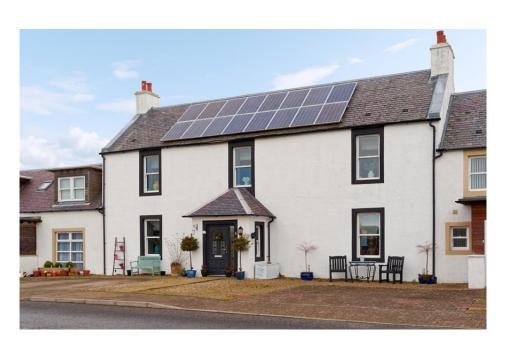

## 3 Gallowhill Farm

THE BEECHES, COYLTON, AYR, KA6 6PU

## A STRIKING THREE BEDROOM CONVERTED FARMHOUSE

01292 430 555

www.mcewanfraserlegal.co.uk

info@mcewanfraserlegal.co.uk

Part Exchange Available. 3 Gallowhill Farm, is a striking three-bedroom house tucked away in a popular area, which would make an ideal home for a wide variety of purchasers. Inside the stunning property, you will find exceptional design and an inspired layout over two levels. The property itself provides a highly successful marriage of proportioned apartments which is fit for today's modern living. Great emphasis has been placed on the creation of easily managed and free-flowing space on a bright and fresh layout.

3.65m (12') x 3.05m (10')

Gross internal floor area (m²): 137m² EPC Rating: B

Extras (Included in the sale): Carpets and floor coverings, light fixtures and fittings, curtains and blinds.

Bedroom 3

To the front of the property, you will find a driveway for off-road parking for two vehicles and stunning views. To the rear of the property, there is a fully enclosed garden, which is a real sun trap and many an evening will be spent here enjoying the peace and quiet. The high specifications include double glazing and gas central heating for additional comfort.