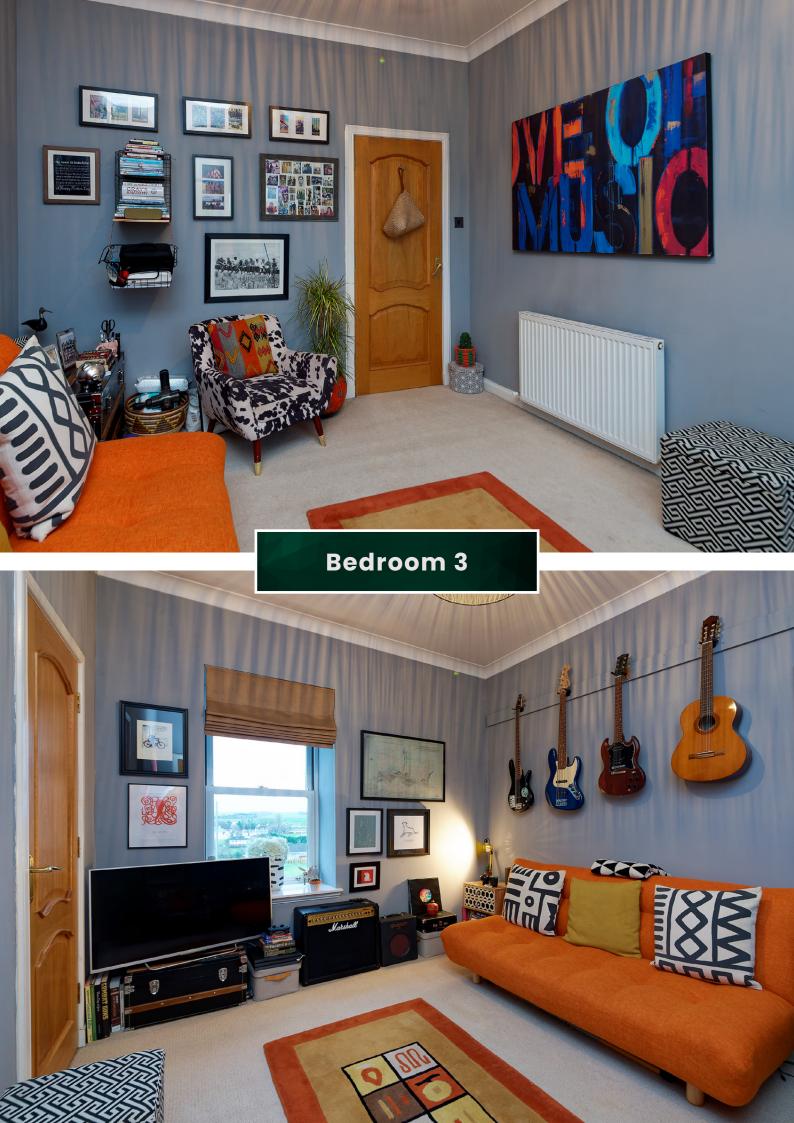

Journeying upstairs where the crisp and contemporary styling continues, you will discover three bright and airy, wellproportioned bedrooms. All of the bedrooms have a range of furniture configurations and space for additional free-standing furniture. Two of the bedrooms are further complemented with beautiful en-suites.

3.65m (12') x 3.05m (10')

Gross internal floor area (m²): 137m² EPC Rating: B

Extras (Included in the sale): Carpets and floor coverings, light fixtures and fittings, curtains and blinds.

Bedroom 3

To the front of the property, you will find a driveway for off-road parking for two vehicles and stunning views. To the rear of the property, there is a fully enclosed garden, which is a real sun trap and many an evening will be spent here enjoying the peace and quiet. The high specifications include double glazing and gas central heating for additional comfort.