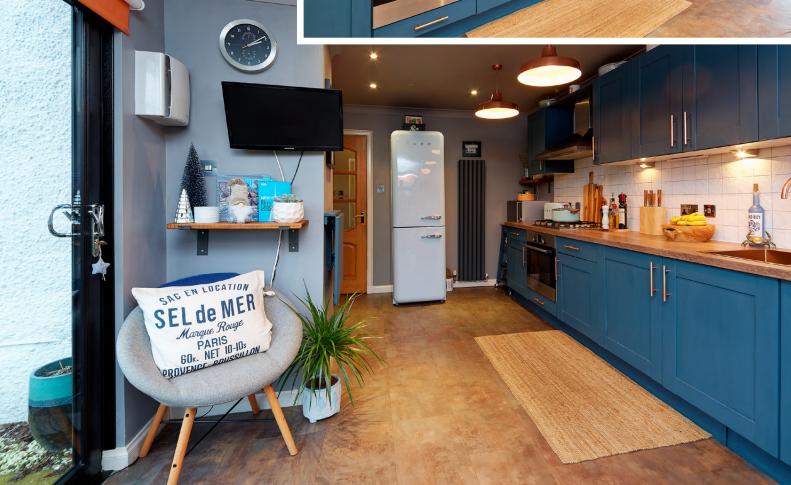

The kitchen is flooded with natural light from the windows and door that open onto the rear garden and allows you to invite outside in! It has been beautifully fitted to include a modern range of floor and wallmounted units with a striking worktop, which provides a fashionable and efficient workspace and comes complete with a host of integrated appliances.