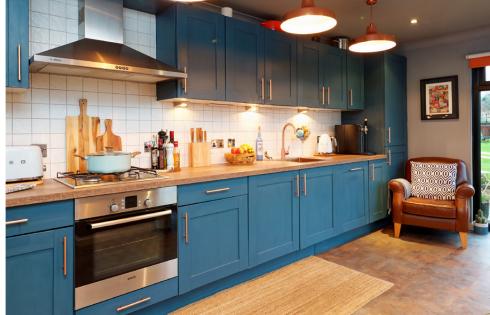

The kitchen is flooded with natural light from the windows and door that open onto the rear garden and allows you to invite outside in! It has been beautifully fitted to include a modern range of floor and wallmounted units with a striking worktop, which provides a fashionable and efficient workspace and comes complete with a host of integrated appliances.