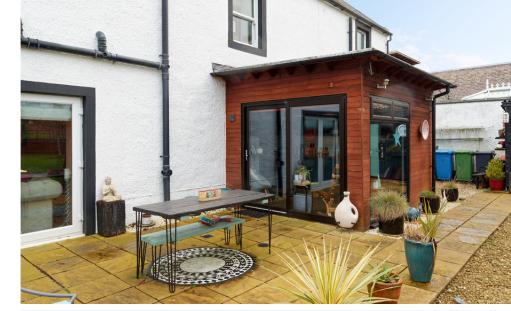

3.65m (12') x 3.05m (10')

Gross internal floor area (m²): 137m² EPC Rating: B

Extras (Included in the sale): Carpets and floor coverings, light fixtures and fittings, curtains and blinds.

Bedroom 3

To the front of the property, you will find a driveway for off-road parking for two vehicles and stunning views. To the rear of the property, there is a fully enclosed garden, which is a real sun trap and many an evening will be spent here enjoying the peace and quiet. The high specifications include double glazing and gas central heating for additional comfort.