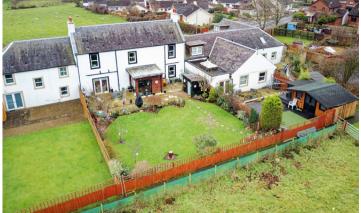

3.65m (12') x 3.05m (10')

Gross internal floor area (m²): 137m² EPC Rating: B

Extras (Included in the sale): Carpets and floor coverings, light fixtures and fittings, curtains and blinds.

Bedroom 3

To the front of the property, you will find a driveway for off-road parking for two vehicles and stunning views. To the rear of the property, there is a fully enclosed garden, which is a real sun trap and many an evening will be spent here enjoying the peace and quiet. The high specifications include double glazing and gas central heating for additional comfort.