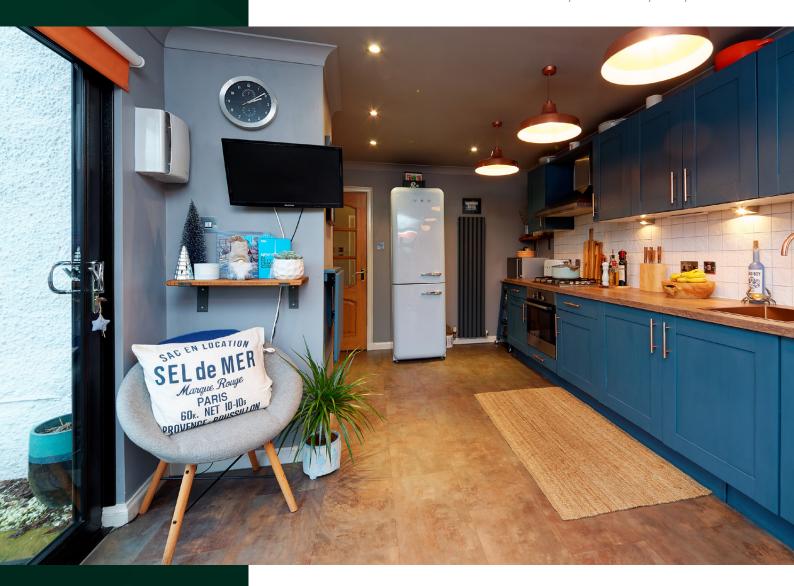

The kitchen is flooded with natural light from the windows and door that open onto the rear garden and allows you to invite outside in! It has been beautifully fitted to include a modern range of floor and wallmounted units with a striking worktop, which provides a fashionable and efficient workspace and comes complete with a host of integrated appliances.