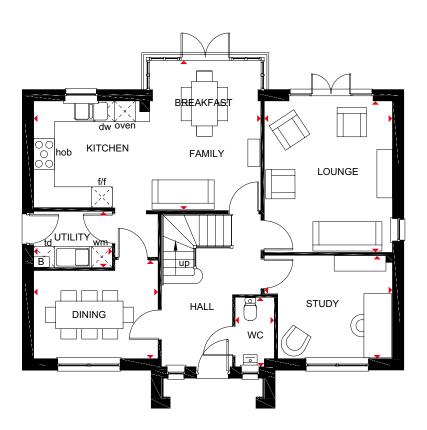

## THE GLENBERVIE

FOUR BEDROOM DETACHED HOME

Key

B Boiler f/f Fridge/freezer space

CYL Cylinder wm Washing machine space

dw Dishwasher spacetd Tumble dryer space

Dimension location

| Ground Floor    |                |               |
|-----------------|----------------|---------------|
| Lounge          | 4377 x 3698 mm | 14'4" x 12'2" |
| Kitchen/Family/ | 6571 x 4352 mm | 21'7" x 14'3" |
| Breakfast       |                |               |
| Utility         | 2264 x 1604 mm | 7'5" x 5'3"   |
| Dining          | 3590 x 2853 mm | 11'9" x 9'4"  |
| Study           | 2982 x 3698 mm | 13'2" x 9'9"  |
| WC              | 2001 x 1112 mm | 6'7" x 3'8"   |

| First Floor |                |                |
|-------------|----------------|----------------|
| Bedroom 1   | 3609 x 5274 mm | 11'11" x 17'3" |
| Dressing    | 3178 x 2265 mm | 10'5" x 7'5"   |
| En Suite 1  | 2094 x 2503 mm | 6'10" x 8'3"   |
| Bedroom 2   | 3710 x 3198 mm | 12'3" x 10'5"  |
| En Suite 2  | 2425 x 1205 mm | 7'11" x 3'11"  |
| Bedroom 3   | 3491 x 3164 mm | 11'6" x 10'5"  |
| Bedroom 4   | 3286 x 3064 mm | 10'9" x 10'1"  |
| Bathroom    | 3010 x 2093 mm | 9'10" x 6'10"  |