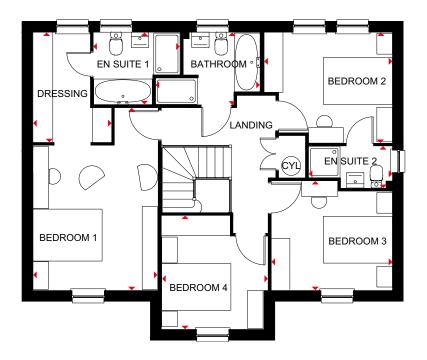

provide space to relax, entertain and work. Upstairs, a generous main bedroom has a full en suite and dressing area. Three further double bedrooms, one with en suite, and a family bathroom with shower complete this spacious family home.

| First Floor |                |                |
|-------------|----------------|----------------|
| Bedroom 1   | 3609 x 5274 mm | 11'11" x 17'3" |
| Dressing    | 3178 x 2265 mm | 10'5" x 7'5"   |
| En Suite 1  | 2094 x 2503 mm | 6'10" x 8'3"   |
| Bedroom 2   | 3710 x 3198 mm | 12'3" x 10'5"  |
| En Suite 2  | 2425 x 1205 mm | 7'11" x 3'11"  |
| Bedroom 3   | 3491 x 3164 mm | 11'6" x 10'5"  |
| Bedroom 4   | 3286 x 3064 mm | 10'9" x 10'1"  |
| Bathroom    | 3010 x 2093 mm | 9'10" x 6'10"  |