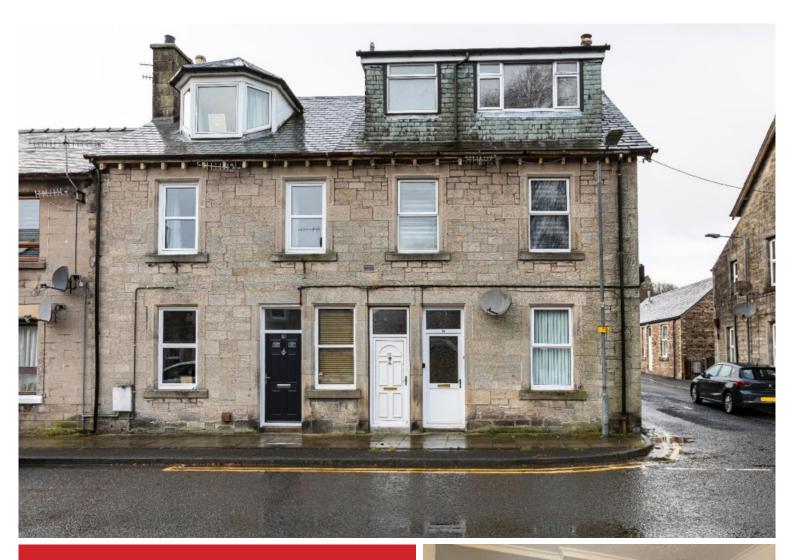

## **76 Henry Street,** Langholm DG13 OAS

OIRO £70,000

Well presented double upper flatted dwellinghouse situated in a residential area in the New Town within easy walking distance of the Schools and the Buccleuch Centre. The property has spacious accommodation comprising Living Room, Kitchen and Dining Room, 2 Double Bedrooms and a Bathroom. With its own private garden, patio and parking area to the rear this property is ideal for the first time buyer.

Description Well presented double upper flatted dwellinghouse situated in a residential area in the New Town within easy walking distance of the Schools and the Buccleuch Centre. The property has spacious accommodation comprising Living Room, Kitchen and Dining Room, 2 Double Bedrooms and a Bathroom. With its own private garden, patio and parking area to the rear this property is ideal for the first time humor time buyer.