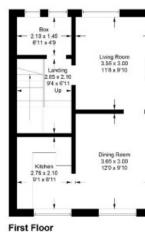

## **76 Henry Street,** Langholm DG13 OAS

OIRO £70,000

Well presented double upper flatted dwellinghouse situated in a residential area in the New Town within easy walking distance of the Schools and the Buccleuch Centre. The property has spacious accommodation comprising Living Room, Kitchen and Dining Room, 2 Double Bedrooms and a Bathroom. With its own private garden, patio and parking area to the rear this property is ideal for the first time buyer.

Description Well presented double upper flatted dwellinghouse situated in a residential area in the New Town within easy walking distance of the Schools and the Buccleuch Centre. The property has spacious accommodation comprising Living Room, Kitchen and Dining Room, 2 Double Bedrooms and a Bathroom. With its own private garden, patio and parking area to the rear this property is ideal for the first time humor time buyer.