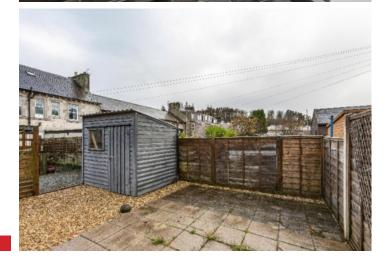

## **76 Henry Street,** Langholm DG13 OAS

OIRO £70,000

Well presented double upper flatted dwellinghouse situated in a residential area in the New Town within easy walking distance of the Schools and the Buccleuch Centre. The property has spacious accommodation comprising Living Room, Kitchen and Dining Room, 2 Double Bedrooms and a Bathroom. With its own private garden, patio and parking area to the rear this property is ideal for the first time buyer.

Description Well presented double upper flatted dwellinghouse situated in a residential area in the New Town within easy walking distance of the Schools and the Buccleuch Centre. The property has spacious accommodation comprising Living Room, Kitchen and Dining Room, 2 Double Bedrooms and a Bathroom. With its own private garden, patio and parking area to the rear this property is ideal for the first time humor time buyer.