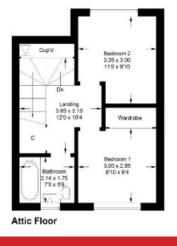

## **76 Henry Street,** Langholm DG13 OAS

OIRO £70,000

Well presented double upper flatted dwellinghouse situated in a residential area in the New Town within easy walking distance of the Schools and the Buccleuch Centre. The property has spacious accommodation comprising Living Room, Kitchen and Dining Room, 2 Double Bedrooms and a Bathroom. With its own private garden, patio and parking area to the rear this property is ideal for the first time buyer.

Description Well presented double upper flatted dwellinghouse situated in a residential area in the New Town within easy walking distance of the Schools and the Buccleuch Centre. The property has spacious accommodation comprising Living Room, Kitchen and Dining Room, 2 Double Bedrooms and a Bathroom. With its own private garden, patio and parking area to the rear this property is ideal for the first time humor time buyer.