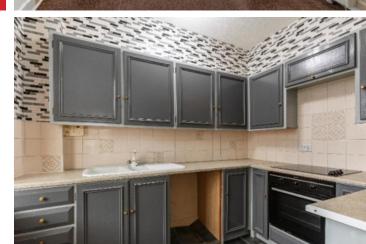

## **76 Henry Street,** Langholm DG13 OAS

OIRO £70,000

Well presented double upper flatted dwellinghouse situated in a residential area in the New Town within easy walking distance of the Schools and the Buccleuch Centre. The property has spacious accommodation comprising Living Room, Kitchen and Dining Room, 2 Double Bedrooms and a Bathroom. With its own private garden, patio and parking area to the rear this property is ideal for the first time buyer.

Description Well presented double upper flatted dwellinghouse situated in a residential area in the New Town within easy walking distance of the Schools and the Buccleuch Centre. The property has spacious accommodation comprising Living Room, Kitchen and Dining Room, 2 Double Bedrooms and a Bathroom. With its own private garden, patio and parking area to the rear this property is ideal for the first time humor time buyer.

Fixtures and Fittings All light fittings, blinds, curtains, carpets and floor coverings throughout the property are included in the sale price together with the oven and hob in the kitchen.