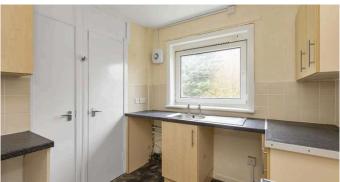

53 (2F2) Firrhill Drive EDINBURGH EH13 9EU

Second (top) floor flat offering neutral decor throughout and benefitting from gas central heating, double glazing and shared drying green to rear. Internally, the accommodation comprises of: entrance hallway with storage cupboards; living room; kitchen; two bedrooms, one with integrated wardrobes; and bathroom with WC, wash hand basin and bath with shower over.