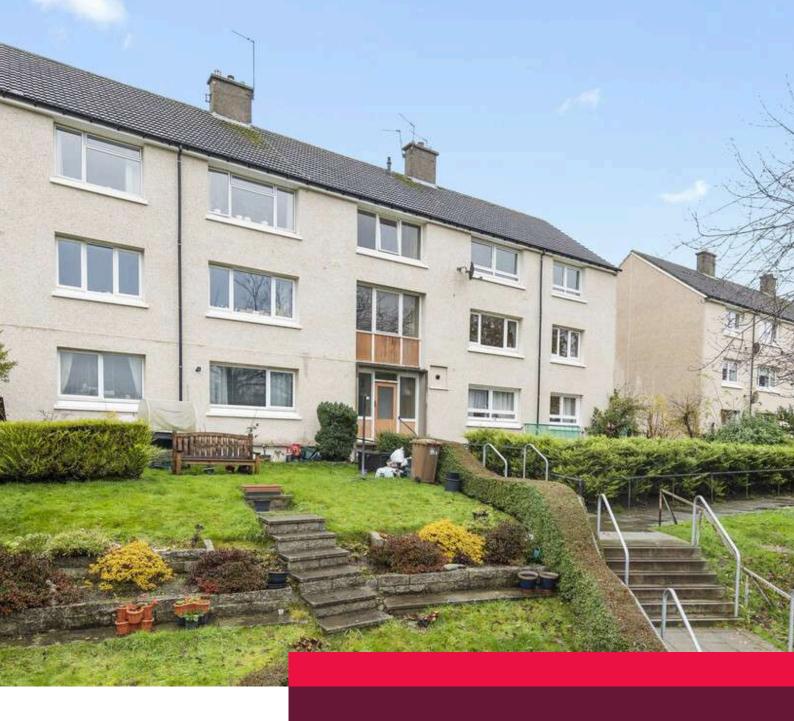

53 (2F2) Firrhill Drive EDINBURGH EH13 9EU

Second (top) floor flat offering neutral decor throughout and benefitting from gas central heating, double glazing and shared drying green to rear. Internally, the accommodation comprises of: entrance hallway with storage cupboards; living room; kitchen; two bedrooms, one with integrated wardrobes; and bathroom with WC, wash hand basin and bath with shower over.

## **Features**

Shared drying green Neutral decor Gas central heating Double glazing On-street parking