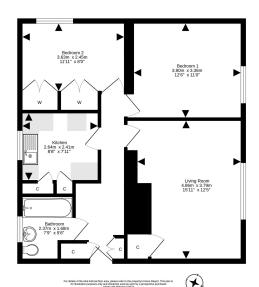

53 (2F2) Firrhill Drive EDINBURGH EH13 9EU

Second (top) floor flat offering neutral decor throughout and benefitting from gas central heating, double glazing and shared drying green to rear. Internally, the accommodation comprises of: entrance hallway with storage cupboards; living room; kitchen; two bedrooms, one with integrated wardrobes; and bathroom with WC, wash hand basin and bath with shower over.