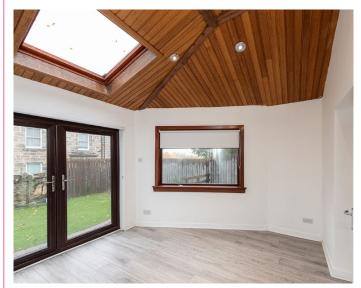

## 155 UPPER CRAIGOUR

LITTLE FRANCE, EDINBURGH EH17 7SQ

pacious, well presented and extended 4 bedroom semi detached villa with garage & driveway set at the end of a quiet cul de sac in the increasingly popular residential area of Little France, close the the Edinburgh Royal Infirmary and local amenities. the accommodation comprises: on the ground floor: bright entrance hall leading to the charming sitting room, French doors off the sitting room lead to the sun lounge which in turn leads to the enclosed rear garden. Off the sitting room is the fitted kitchen/dining room with integrated gas hob, electric oven and cooker hood. Off the sun lounge is the hall leading to bedroom 4 with fitted wardrobes & tiled en suite bathroom/WC. On the upper floor: landing with storage cupboard, 3 good size bedrooms, 2 with fitted wardrobes and tiled shower room/WC with sensor shower. The property benefits from gas central heating and double glazing and included in the purchase price are all fitted floor coverings, blinds and light fittings. To the front of the property is a driveway and garage and to the rear is an enclosed garden with patio area. This property will make the perfect family home offering flexible accommodation, viewing is highly recommended!