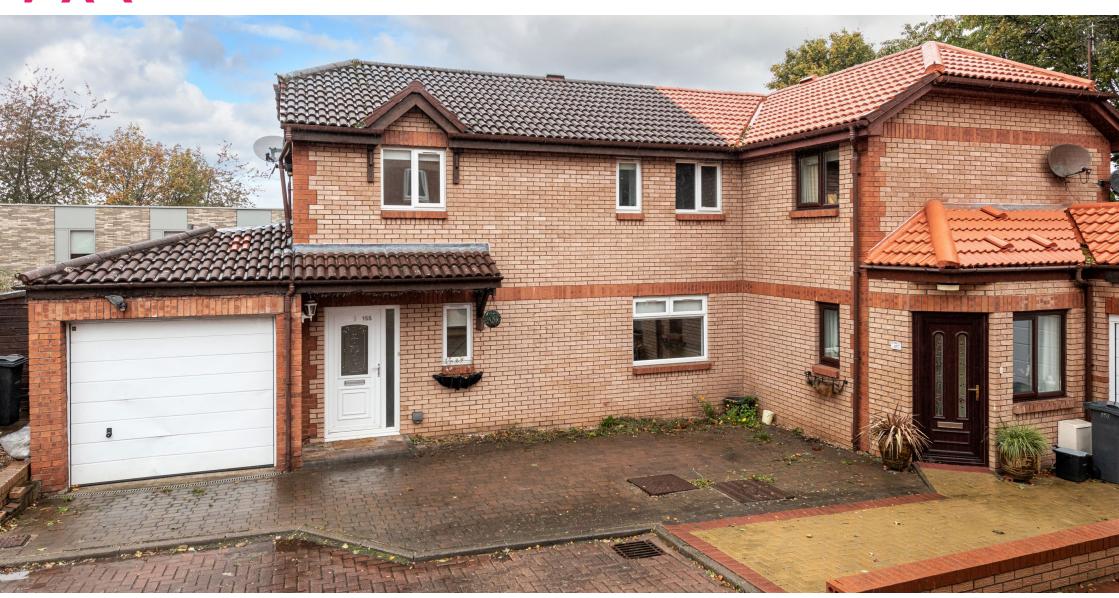

## 155 UPPER CRAIGOUR

LITTLE FRANCE, EDINBURGH EH17 7SQ

pacious, well presented and extended 4 bedroom semi detached villa with garage & driveway set at the end of a quiet cul de sac in the increasingly popular residential area of Little France, close the the Edinburgh Royal Infirmary and local amenities. the accommodation comprises: on the ground floor: bright entrance hall leading to the charming sitting room, French doors off the sitting room lead to the sun lounge which in turn leads to the enclosed rear garden. Off the sitting room is the fitted kitchen/dining room with integrated gas hob, electric oven and cooker hood. Off the sun lounge is the hall leading to bedroom 4 with fitted wardrobes & tiled en suite bathroom/WC. On the upper floor: landing with storage cupboard, 3 good size bedrooms, 2 with fitted wardrobes and tiled shower room/WC with sensor shower. The property benefits from gas central heating and double glazing and included in the purchase price are all fitted floor coverings, blinds and light fittings. To the front of the property is a driveway and garage and to the rear is an enclosed garden with patio area. This property will make the perfect family home offering flexible accommodation, viewing is highly recommended!