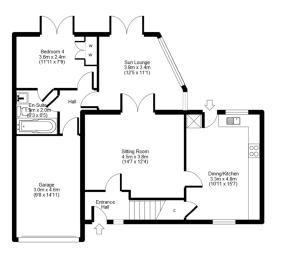

Ground Floor

155 Upper Craigour, Edinburgh, EH17 7SQ

All measurements and fixtures including doors and windows are approximate and should be independently verified. Copyright © 2023 PreviewMyHome.co.uk

All measurements and fixtures including doors and windows are approximate and should be independently verified. Copyright © PreviewMyHome.co.uk