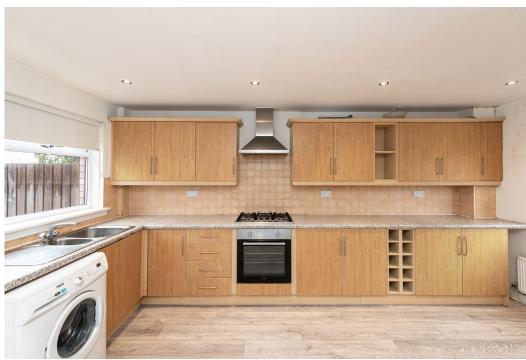

## 155 UPPER CRAIGOUR

LITTLE FRANCE, EDINBURGH EH17 7SQ

pacious, well presented and extended 4 bedroom semi detached villa with garage & driveway set at the end of a quiet cul de sac in the increasingly popular residential area of Little France, close the the Edinburgh Royal Infirmary and local amenities. the accommodation comprises: on the ground floor: bright entrance hall leading to the charming sitting room, French doors off the sitting room lead to the sun lounge which in turn leads to the enclosed rear garden. Off the sitting room is the fitted kitchen/dining room with integrated gas hob, electric oven and cooker hood. Off the sun lounge is the hall leading to bedroom 4 with fitted wardrobes & tiled en suite bathroom/WC. On the upper floor: landing with storage cupboard, 3 good size bedrooms, 2 with fitted wardrobes and tiled shower room/WC with sensor shower. The property benefits from gas central heating and double glazing and included in the purchase price are all fitted floor coverings, blinds and light fittings. To the front of the property is a driveway and garage and to the rear is an enclosed garden with patio area. This property will make the perfect family home offering flexible accommodation, viewing is highly recommended!