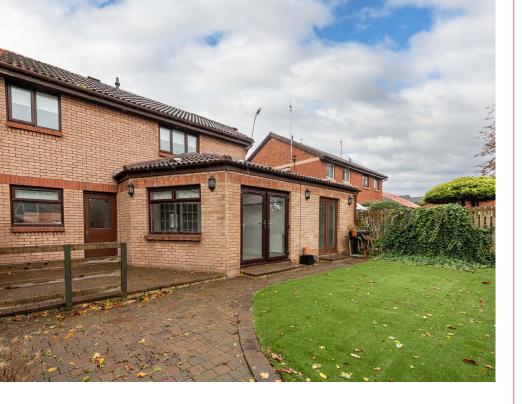

## 155 UPPER CRAIGOUR

LITTLE FRANCE, EDINBURGH EH17 7SQ

pacious, well presented and extended 4 bedroom semi detached villa with garage & driveway set at the end of a quiet cul de sac in the increasingly popular residential area of Little France, close the the Edinburgh Royal Infirmary and local amenities. the accommodation comprises: on the ground floor: bright entrance hall leading to the charming sitting room, French doors off the sitting room lead to the sun lounge which in turn leads to the enclosed rear garden. Off the sitting room is the fitted kitchen/dining room with integrated gas hob, electric oven and cooker hood. Off the sun lounge is the hall leading to bedroom 4 with fitted wardrobes & tiled en suite bathroom/WC. On the upper floor: landing with storage cupboard, 3 good size bedrooms, 2 with fitted wardrobes and tiled shower room/WC with sensor shower. The property benefits from gas central heating and double glazing and included in the purchase price are all fitted floor coverings, blinds and light fittings. To the front of the property is a driveway and garage and to the rear is an enclosed garden with patio area. This property will make the perfect family home offering flexible accommodation, viewing is highly recommended!

# "Set at the end of a quiet cul de sac in the increasingly popular residential area of Little France"

Please contact our Tranent Office on 01875 611211