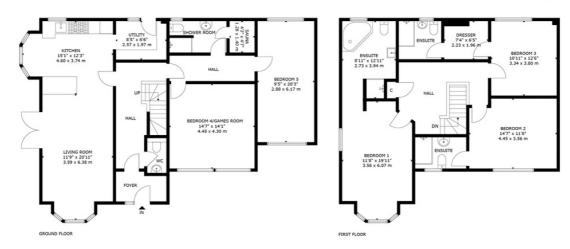

129 EDMONSTONE ROAD, DANDERHALL
NOTTO SCALE, FOR ILLUSTRATIVE PURPOSES ONLY
APPROXIMATE GAIOSS ANTERNAL ELDOOR AREA 2, 185 SQ ET / 203 SQ M
All measurements and finatures including doors and vindows are
approximate and should be independently verified.
Copyright O Nest Marketing
www.nest-marketing.co.uk