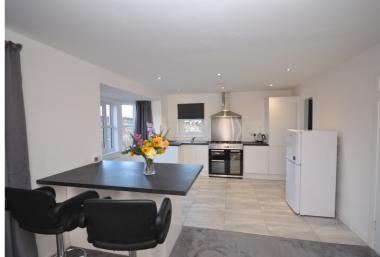

Viewing is recommended of this wonderful, modern Detached family house offering a great HMO opportunity. The property is located in Danderhall, five miles south of Edinburgh's City Centre. The village itself offers several local shops to cater for everyday needs, whilst a further wealth of amenities can be found at nearby Dalkeith and at Fort Kinnaird and Straiton Retail Parks. Danderhall is also conveniently placed for the Edinburgh Royal Infirmary and the Queen Margaret University Campus. The property has been finished to a high standard throughout with accommodation on the ground floor comprising, welcoming entrance hallway, fantastic open plan living room/kitchen with spacious breakfast bar. Patio doors open to the side of the property. A separate utility room is accessed from the kitchen. There are also two double bedrooms, with one of the bedrooms currently being used as a games room, shower room and sauna. On the first floor there are three further double bedrooms all benefiting from modern en-suites and bedroom three has a separate dressing room off. Further features include garage conversion, private walled front and rear gardens, separate outhouse, on street parking, double glazing and gas central heating. Included in the sale are fitted carpets and floor coverings, cooker, hob, hood and dishwasher. The appliances included are sold as seen with no warranty provided. Images included have been virtually staged.