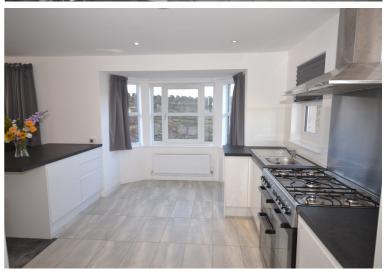

Viewing is recommended of this wonderful, modern Detached family house offering a great HMO opportunity. The property is located in Danderhall, five miles south of Edinburgh's City Centre. The village itself offers several local shops to cater for everyday needs, whilst a further wealth of amenities can be found at nearby Dalkeith and at Fort Kinnaird and Straiton Retail Parks. Danderhall is also conveniently placed for the Edinburgh Royal Infirmary and the Queen Margaret University Campus. The property has been finished to a high standard throughout with accommodation on the ground floor comprising, welcoming entrance hallway, fantastic open plan living room/kitchen with spacious breakfast bar. Patio doors open to the side of the property. A separate utility room is accessed from the kitchen. There are also two double bedrooms, with one of the bedrooms currently being used as a games room, shower room and sauna. On the first floor there are three further double bedrooms all benefiting from modern en-suites and bedroom three has a separate dressing room off. Further features include garage conversion, private walled front and rear gardens, separate outhouse, on street parking, double glazing and gas central heating. Included in the sale are fitted carpets and floor coverings, cooker, hob, hood and dishwasher. The appliances included are sold as seen with no warranty provided. Images included have been virtually staged.