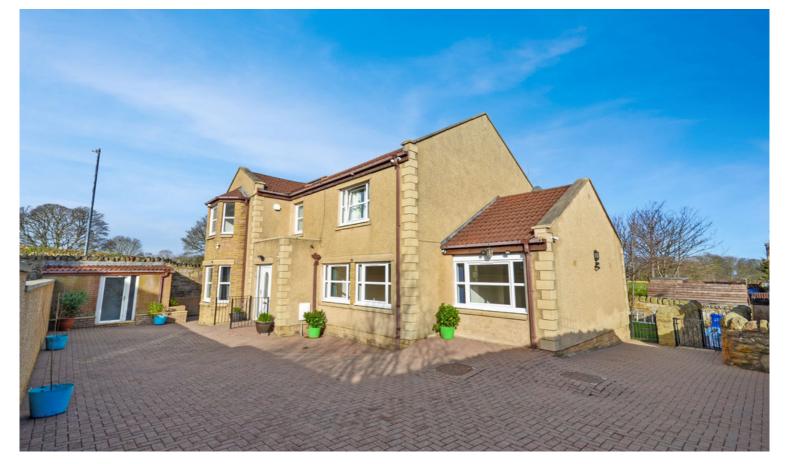

**129 Edmonstone Road** DANDERHALL, EH22 1QX

Viewing is recommended of this wonderful, modern Detached family house offering a great HMO opportunity. The property is located in Danderhall, five miles south of Edinburgh's City Centre. The village itself offers several local shops to cater for everyday needs, whilst a further wealth of amenities can be found at nearby Dalkeith and at Fort Kinnaird and Straiton Retail Parks. Danderhall is also conveniently placed for the Edinburgh Royal Infirmary and the Queen Margaret University Campus. The property has been finished to a high standard throughout with accommodation on the ground floor comprising, welcoming entrance hallway, fantastic open plan living room/kitchen with spacious breakfast bar. Patio doors open to the side of the property. A separate utility room is accessed from the kitchen. There are also two double bedrooms, with one of the bedrooms currently being used as a games room, shower room and sauna. On the first floor there are three further double bedrooms all benefiting from modern en-suites and bedroom three has a separate dressing room off. Further features include garage conversion, private walled front and rear gardens, separate outhouse, on street parking, double glazing and gas central heating. Included in the sale are fitted carpets and floor coverings, cooker, hob, hood and dishwasher. The appliances included are sold as seen with no warranty provided. Images included have been virtually staged.