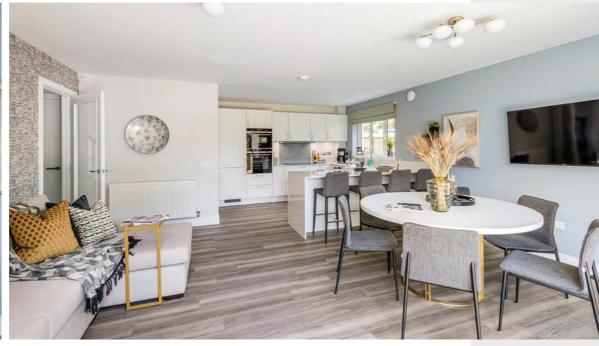

# Impressive 5 bedroom detached family home!

The Dewar is a spacious, 4/5 bedroom family home. On the ground floor, an open plan family and kitchen area, and a separate formal lounge, both open out on to a patio area and the rear garden. A utility room, cloakroom, storage and integral garage provide practical solutions for modern families. Upstairs, the generous, double-aspect main bedroom features a Juliet balcony, as well as fitted wardrobes and an en suite shower room. Bedroom 2, 3 and 4 also benefit from fitted wardrobes, while bedroom 2 has the addition of an en suite shower room. A luxurious family bathroom serves the remaining bedrooms. For ultimate flexibility, bedroom 5 could also be used as a private study.

This impressive 5 bedroom detached family home features:

- An expansive south west facing rear garden
- An open plan kitchen/family/dining area leading out to the patio and rear garden
- A separate spacious lounge also leading to the rear garden
- Spectacular double aspect main bedroom with an en-suite and fitted wardrobes
- Flexible fifth bedroom perfect as a home office or playroom
- A utility room plus an integrated garage