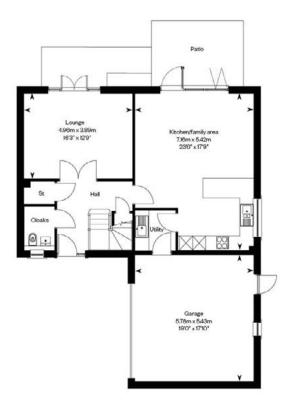

bes and an en suite shower room. Bedroom 2, 3 and 4 also benefit from fitted wardrobes, while bedroom 2 has the addition of an en suite shower room. A luxurious family bathroom serves the remaining bedrooms. For ultimate flexibility, bedroom 5 could also be used as a private study.



This impressive 5 bedroom detached family home features:

- An expansive south west facing rear garden
- An open plan kitchen/family/dining area leading out to the patio and rear garden
- A separate spacious lounge also leading to the rear garden
- Spectacular double aspect main bedroom with an en-suite and fitted wardrobes
- Flexible fifth bedroom perfect as a home office or playroom
- A utility room plus an integrated garage

**CLICK HERE for a Virtual Tour** 





### **GROUND FLOOR**

## **FIRST FLOOR**







GILSONGRAY.CO.UK

#### **EDINBURGH**

29 Rutland Square FH12BW 0131 516 5366

• • •

#### **GLASGOW**

160 West George Street G2 2HQ 0141 530 2021

• • •

#### EAST LOTHIAN

33 Westgate EH39 4AG 01620 893 481

• • •

### DUNDEE

11 South Tay Street DD1 1NU 01382 201 000

• • •

# **BORDERS**

01890 880 008















rightmove \( \textstyle \) Zoopla.co.uk OnThe/Market

These particulars were prepared on the basis of our own knowledge of the local area and, in respect of the property itself, information supplied to us by our clients; all reasonable steps were taken at the time of preparing these particulars to ensure that all details contained in them were accurate. All statements contained in the particulars are for information only and all parties should not rely upon them as s