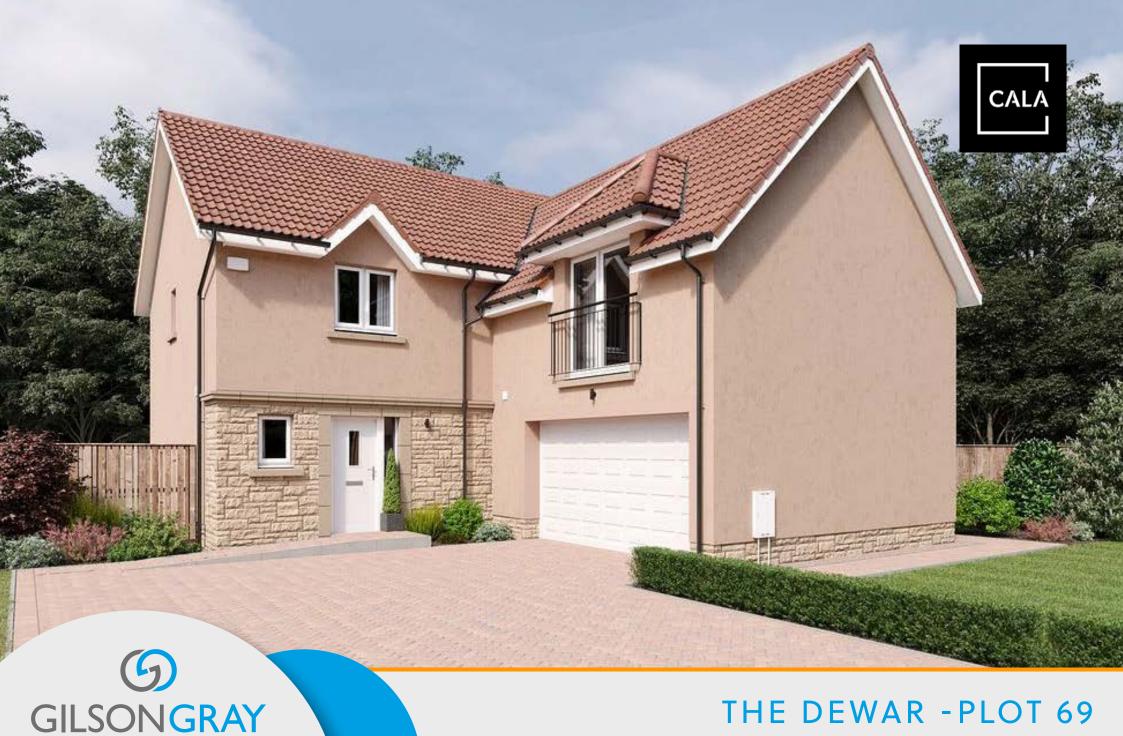

LAW • PROPERTY • FINANCE

THE DEWAR -PLOT 69

10 Ben Avon Drive, East Calder, Livingston, EH53 0WE

# Impressive 5 bedroom detached family home!

The Dewar is a spacious, 4/5 bedroom family home. On the ground floor, an open plan family and kitchen area, and a separate formal lounge, both open out on to a patio area and the rear garden. A utility room, cloakroom, storage and integral garage provide practical solutions for modern families. Upstairs, the generous, double-aspect main bedroom features a Juliet balcony, as well as fitted wardrobes and an en suite shower room. Bedroom 2, 3 and 4 also benefit from fitted wardrobes, while bedroom 2 has the addition of an en suite shower room. A luxurious family bathroom serves the remaining bedrooms. For ultimate flexibility, bedroom 5 could also be used as a private study.

This impressive 5 bedroom detached family home features:

- An expansive south west facing rear garden
- An open plan kitchen/family/dining area leading out to the patio and rear garden
- A separate spacious lounge also leading to the rear garden
- Spectacular double aspect main bedroom with an en-suite and fitted wardrobes
- Flexible fifth bedroom perfect as a home office or playroom
- A utility room plus an integrated garage