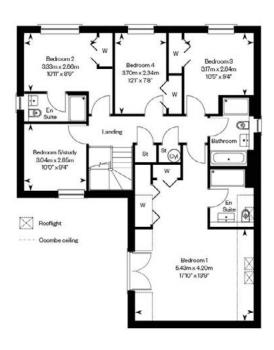

s and an en suite shower room. Bedroom 2, 3 and 4 also benefit from fitted wardrobes, while bedroom 2 has the addition of an en suite shower room. A luxurious family bathroom serves the remaining bedrooms. For ultimate flexibility, bedroom 5 could also be used as a private study.



This impressive 5 bedroom detached family home features:

- An expansive south west facing rear garden
- An open plan kitchen/family/dining area leading out to the patio and rear garden
- A separate spacious lounge also leading to the rear garden
- Spectacular double aspect main bedroom with an en-suite and fitted wardrobes
- Flexible fifth bedroom perfect as a home office or playroom
- A utility room plus an integrated garage

**CLICK HERE for a Virtual Tour** 





### **GROUND FLOOR**

## **FIRST FLOOR**







GILSONGRAY.CO.UK

#### **EDINBURGH**

29 Rutland Square FH12BW 0131 516 5366

• • •

#### **GLASGOW**

160 West George Street G2 2HQ 0141 530 2021

• • •

#### EAST LOTHIAN

33 Westgate EH39 4AG 01620 893 481

• • •

### DUNDEE

11 South Tay Street DD1 1NU 01382 201 000

• • •

# **BORDERS**

01890 880 008















rightmove \( \textstyle \) Zoopla.co.uk OnThe/Market

These particulars were prepared on the basis of our own knowledge of the local area and, in respect of the property itself, information supplied to us by our clients; all reasonable steps were taken at the time of preparing these particulars to ensure that all details contained in them were accurate. All statements contained in the particulars are for information only and all parties should not rely upon them as sta