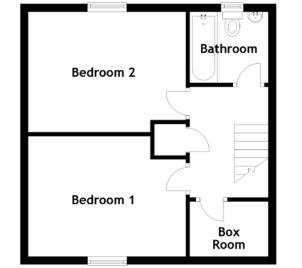

## SPECIFICATIONS & DETAILS FLOOR PLAN, DIMENSIONS & MAP

#### Approximate Dimensions (Taken from the widest point)

4.05m (13'3") x 3.45m (11'4") Kitchen/Diner 6.10m (20') x 2.65m (8'8") Bathroom 2.00m (6'7") x 1.80m (5'11") 4.10m (13'5") x 3.05m (10') Bedroom 1 4.10m (13'5") x 3.05m (10') Bedroom 2 2.00m (6'7") x 1.40m (4'7") Box Room