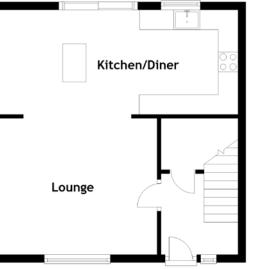

## SPECIFICATIONS & DETAILS FLOOR PLAN, DIMENSIONS & MAP

#### Approximate Dimensions (Taken from the widest point)

4.05m (13'3") x 3.45m (11'4") Kitchen/Diner 6.10m (20') x 2.65m (8'8") Bathroom 2.00m (6'7") x 1.80m (5'11") 4.10m (13'5") x 3.05m (10') Bedroom 1 4.10m (13'5") x 3.05m (10') Bedroom 2 2.00m (6'7") x 1.40m (4'7") Box Room