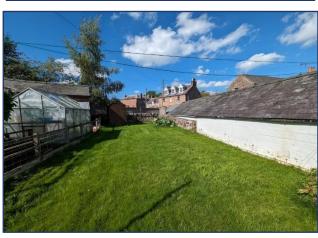

## Accommodation comprises:

- Entrance hall with under stairs cupboard. Stairs to first floor, door to living room, kitchen. Cupboard housing electrics.
- Bright living room, window to front.
   Fire place with tiled hearth and mantel.
- Further entrance hall, with door to shower room living room and room to rear.
- Shower room with walk-in Mora Sport shower, W. C. and wash hand basin, part splashback and window to front.
- Room with door giving access to garden.
- Fitted kitchen with wall and base units, sink with mixer tap and left hand drainer. Window to front, plumbed for washing machine.
- Utility room with base unit and worktop, integrated electric oven and four ring hob with extractor fan. Door to garden and window to rear.
- Stairs to first floor with hand rail.
   Walk-in cupboard with hanging rail and shelf and window to rear.
- Bedroom 1 is a double with window to rear.
- Bedroom 2 is also a double with window to front.
- Box room with window to front.
- Spacious rear garden with patio area, lawn, outside tap, clothes poles and shed.