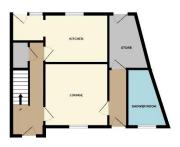

## Measurements (all approx. & longest & widest)

Living Room –  $3.46m \times 3.45m$ Shower Room –  $2.91m \times 1.39m$ Bedroom 2 –  $3.50m \times 3.05m$  Kitchen – 3.44m x 2.64m Room – 3.44m x 2.20m Box Rom – 2.23m x 1.75m Utility – 1.84m 1.77m Bedroom 1 – 3.48m x 3.07m Cupboard – 1.78m x 0.85m

## Accommodation comprises:

- Entrance hall with under stairs cupboard. Stairs to first floor, door to living room, kitchen. Cupboard housing electrics.
- Bright living room, window to front.
   Fire place with tiled hearth and mantel.
- Further entrance hall, with door to shower room living room and room to rear.
- Shower room with walk-in Mora Sport shower, W. C. and wash hand basin, part splashback and window to front.
- Room with door giving access to garden.
- Fitted kitchen with wall and base units, sink with mixer tap and left hand drainer. Window to front, plumbed for washing machine.
- Utility room with base unit and worktop, integrated electric oven and four ring hob with extractor fan. Door to garden and window to rear.
- Stairs to first floor with hand rail.
   Walk-in cupboard with hanging rail and shelf and window to rear.
- Bedroom 1 is a double with window to rear.
- Bedroom 2 is also a double with window to front.
- Box room with window to front.
- Spacious rear garden with patio area, lawn, outside tap, clothes poles and shed.