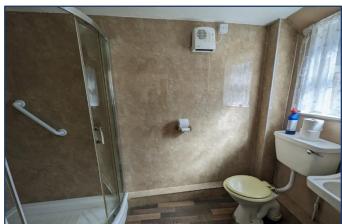

## Accommodation comprises:

- Entrance hall with under stairs cupboard. Stairs to first floor, door to living room, kitchen. Cupboard housing electrics.
- Bright living room, window to front.
   Fire place with tiled hearth and mantel.
- Further entrance hall, with door to shower room living room and room to rear.
- Shower room with walk-in Mora Sport shower, W. C. and wash hand basin, part splashback and window to front.
- Room with door giving access to garden.
- Fitted kitchen with wall and base units, sink with mixer tap and left hand drainer. Window to front, plumbed for washing machine.
- Utility room with base unit and worktop, integrated electric oven and four ring hob with extractor fan. Door to garden and window to rear.
- Stairs to first floor with hand rail.
   Walk-in cupboard with hanging rail and shelf and window to rear.
- Bedroom 1 is a double with window to rear.
- Bedroom 2 is also a double with window to front.
- Box room with window to front.
- Spacious rear garden with patio area, lawn, outside tap, clothes poles and shed.