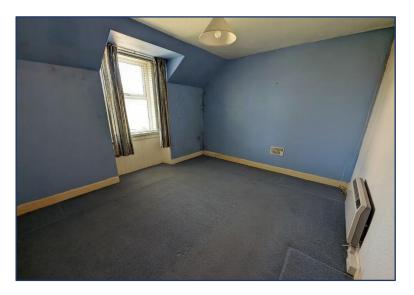

## Accommodation comprises:

- Entrance hall with under stairs cupboard. Stairs to first floor, door to living room, kitchen. Cupboard housing electrics.
- Bright living room, window to front.
   Fire place with tiled hearth and mantel.
- Further entrance hall, with door to shower room living room and room to rear.
- Shower room with walk-in Mora Sport shower, W. C. and wash hand basin, part splashback and window to front.
- Room with door giving access to garden.
- Fitted kitchen with wall and base units, sink with mixer tap and left hand drainer. Window to front, plumbed for washing machine.
- Utility room with base unit and worktop, integrated electric oven and four ring hob with extractor fan. Door to garden and window to rear.
- Stairs to first floor with hand rail.
   Walk-in cupboard with hanging rail and shelf and window to rear.
- Bedroom 1 is a double with window to rear.
- Bedroom 2 is also a double with window to front.
- Box room with window to front.
- Spacious rear garden with patio area, lawn, outside tap, clothes poles and shed.