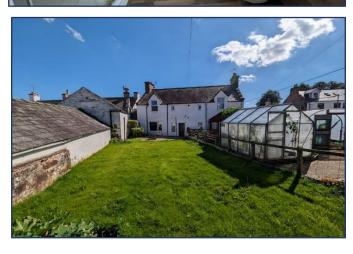

## Accommodation comprises:

- Entrance hall with under stairs cupboard. Stairs to first floor, door to living room, kitchen. Cupboard housing electrics.
- Bright living room, window to front.
   Fire place with tiled hearth and mantel.
- Further entrance hall, with door to shower room living room and room to rear.
- Shower room with walk-in Mora Sport shower, W. C. and wash hand basin, part splashback and window to front.
- Room with door giving access to garden.
- Fitted kitchen with wall and base units, sink with mixer tap and left hand drainer. Window to front, plumbed for washing machine.
- Utility room with base unit and worktop, integrated electric oven and four ring hob with extractor fan. Door to garden and window to rear.
- Stairs to first floor with hand rail.
   Walk-in cupboard with hanging rail and shelf and window to rear.
- Bedroom 1 is a double with window to rear.
- Bedroom 2 is also a double with window to front.
- Box room with window to front.
- Spacious rear garden with patio area, lawn, outside tap, clothes poles and shed.