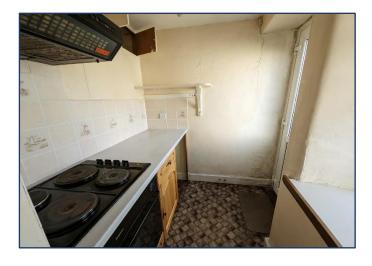

## Accommodation comprises:

- Entrance hall with under stairs cupboard. Stairs to first floor, door to living room, kitchen. Cupboard housing electrics.
- Bright living room, window to front.
   Fire place with tiled hearth and mantel.
- Further entrance hall, with door to shower room living room and room to rear.
- Shower room with walk-in Mora Sport shower, W. C. and wash hand basin, part splashback and window to front.
- Room with door giving access to garden.
- Fitted kitchen with wall and base units, sink with mixer tap and left hand drainer. Window to front, plumbed for washing machine.
- Utility room with base unit and worktop, integrated electric oven and four ring hob with extractor fan. Door to garden and window to rear.
- Stairs to first floor with hand rail.
   Walk-in cupboard with hanging rail and shelf and window to rear.
- Bedroom 1 is a double with window to rear.
- Bedroom 2 is also a double with window to front.
- Box room with window to front.
- Spacious rear garden with patio area, lawn, outside tap, clothes poles and shed.