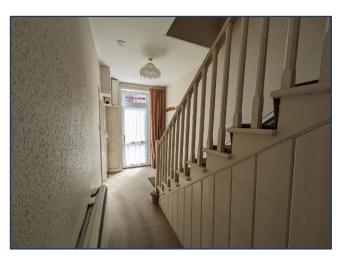

## Accommodation comprises:

- Entrance hall with under stairs cupboard. Stairs to first floor, door to living room, kitchen. Cupboard housing electrics.
- Bright living room, window to front.
   Fire place with tiled hearth and mantel.
- Further entrance hall, with door to shower room living room and room to rear.
- Shower room with walk-in Mora Sport shower, W. C. and wash hand basin, part splashback and window to front.
- Room with door giving access to garden.
- Fitted kitchen with wall and base units, sink with mixer tap and left hand drainer. Window to front, plumbed for washing machine.
- Utility room with base unit and worktop, integrated electric oven and four ring hob with extractor fan. Door to garden and window to rear.
- Stairs to first floor with hand rail.
   Walk-in cupboard with hanging rail and shelf and window to rear.
- Bedroom 1 is a double with window to rear.
- Bedroom 2 is also a double with window to front.
- Box room with window to front.
- Spacious rear garden with patio area, lawn, outside tap, clothes poles and shed.