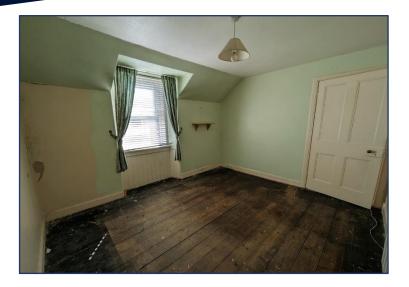

## Measurements (all approx. & longest & widest)

Living Room –  $3.46m \times 3.45m$ Shower Room –  $2.91m \times 1.39m$ Bedroom 2 –  $3.50m \times 3.05m$  Kitchen – 3.44m x 2.64m Room – 3.44m x 2.20m Box Rom – 2.23m x 1.75m Utility – 1.84m 1.77m Bedroom 1 – 3.48m x 3.07m Cupboard – 1.78m x 0.85m

## Accommodation comprises:

- Entrance hall with under stairs cupboard. Stairs to first floor, door to living room, kitchen. Cupboard housing electrics.
- Bright living room, window to front.
   Fire place with tiled hearth and mantel.
- Further entrance hall, with door to shower room living room and room to rear.
- Shower room with walk-in Mora Sport shower, W. C. and wash hand basin, part splashback and window to front.
- Room with door giving access to garden.
- Fitted kitchen with wall and base units, sink with mixer tap and left hand drainer. Window to front, plumbed for washing machine.
- Utility room with base unit and worktop, integrated electric oven and four ring hob with extractor fan. Door to garden and window to rear.
- Stairs to first floor with hand rail.
   Walk-in cupboard with hanging rail and shelf and window to rear.
- Bedroom 1 is a double with window to rear.
- Bedroom 2 is also a double with window to front.
- Box room with window to front.
- Spacious rear garden with patio area, lawn, outside tap, clothes poles and shed.