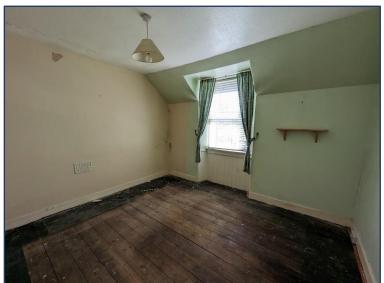

## Accommodation comprises:

- Entrance hall with under stairs cupboard. Stairs to first floor, door to living room, kitchen. Cupboard housing electrics.
- Bright living room, window to front.
   Fire place with tiled hearth and mantel.
- Further entrance hall, with door to shower room living room and room to rear.
- Shower room with walk-in Mora Sport shower, W. C. and wash hand basin, part splashback and window to front.
- Room with door giving access to garden.
- Fitted kitchen with wall and base units, sink with mixer tap and left hand drainer. Window to front, plumbed for washing machine.
- Utility room with base unit and worktop, integrated electric oven and four ring hob with extractor fan. Door to garden and window to rear.
- Stairs to first floor with hand rail.
   Walk-in cupboard with hanging rail and shelf and window to rear.
- Bedroom 1 is a double with window to rear.
- Bedroom 2 is also a double with window to front.
- Box room with window to front.
- Spacious rear garden with patio area, lawn, outside tap, clothes poles and shed.