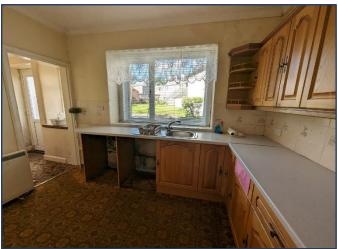

## Accommodation comprises:

- Entrance hall with under stairs cupboard. Stairs to first floor, door to living room, kitchen. Cupboard housing electrics.
- Bright living room, window to front.
   Fire place with tiled hearth and mantel.
- Further entrance hall, with door to shower room living room and room to rear.
- Shower room with walk-in Mora Sport shower, W. C. and wash hand basin, part splashback and window to front.
- Room with door giving access to garden.
- Fitted kitchen with wall and base units, sink with mixer tap and left hand drainer. Window to front, plumbed for washing machine.
- Utility room with base unit and worktop, integrated electric oven and four ring hob with extractor fan. Door to garden and window to rear.
- Stairs to first floor with hand rail.
   Walk-in cupboard with hanging rail and shelf and window to rear.
- Bedroom 1 is a double with window to rear.
- Bedroom 2 is also a double with window to front.
- Box room with window to front.
- Spacious rear garden with patio area, lawn, outside tap, clothes poles and shed.