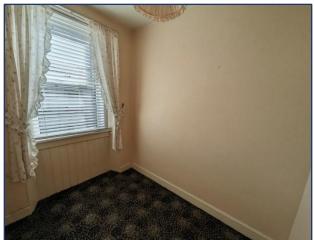

## Accommodation comprises:

- Entrance hall with under stairs cupboard. Stairs to first floor, door to living room, kitchen. Cupboard housing electrics.
- Bright living room, window to front.
   Fire place with tiled hearth and mantel.
- Further entrance hall, with door to shower room living room and room to rear.
- Shower room with walk-in Mora Sport shower, W. C. and wash hand basin, part splashback and window to front.
- Room with door giving access to garden.
- Fitted kitchen with wall and base units, sink with mixer tap and left hand drainer. Window to front, plumbed for washing machine.
- Utility room with base unit and worktop, integrated electric oven and four ring hob with extractor fan. Door to garden and window to rear.
- Stairs to first floor with hand rail.
   Walk-in cupboard with hanging rail and shelf and window to rear.
- Bedroom 1 is a double with window to rear.
- Bedroom 2 is also a double with window to front.
- Box room with window to front.
- Spacious rear garden with patio area, lawn, outside tap, clothes poles and shed.