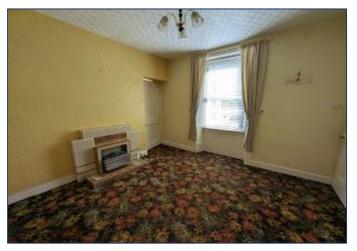

## Accommodation comprises:

- Entrance hall with under stairs cupboard. Stairs to first floor, door to living room, kitchen. Cupboard housing electrics.
- Bright living room, window to front.
   Fire place with tiled hearth and mantel.
- Further entrance hall, with door to shower room living room and room to rear.
- Shower room with walk-in Mora Sport shower, W. C. and wash hand basin, part splashback and window to front.
- Room with door giving access to garden.
- Fitted kitchen with wall and base units, sink with mixer tap and left hand drainer. Window to front, plumbed for washing machine.
- Utility room with base unit and worktop, integrated electric oven and four ring hob with extractor fan. Door to garden and window to rear.
- Stairs to first floor with hand rail.
   Walk-in cupboard with hanging rail and shelf and window to rear.
- Bedroom 1 is a double with window to rear.
- Bedroom 2 is also a double with window to front.
- Box room with window to front.
- Spacious rear garden with patio area, lawn, outside tap, clothes poles and shed.