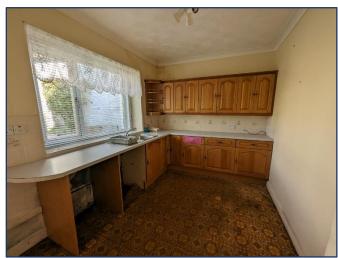

## Measurements (all approx. & longest & widest)

Living Room –  $3.46m \times 3.45m$ Shower Room –  $2.91m \times 1.39m$ Bedroom 2 –  $3.50m \times 3.05m$  Kitchen – 3.44m x 2.64m Room – 3.44m x 2.20m Box Rom – 2.23m x 1.75m Utility – 1.84m 1.77m Bedroom 1 – 3.48m x 3.07m Cupboard – 1.78m x 0.85m

## Accommodation comprises:

- Entrance hall with under stairs cupboard. Stairs to first floor, door to living room, kitchen. Cupboard housing electrics.
- Bright living room, window to front.
   Fire place with tiled hearth and mantel.
- Further entrance hall, with door to shower room living room and room to rear.
- Shower room with walk-in Mora Sport shower, W. C. and wash hand basin, part splashback and window to front.
- Room with door giving access to garden.
- Fitted kitchen with wall and base units, sink with mixer tap and left hand drainer. Window to front, plumbed for washing machine.
- Utility room with base unit and worktop, integrated electric oven and four ring hob with extractor fan. Door to garden and window to rear.
- Stairs to first floor with hand rail.
   Walk-in cupboard with hanging rail and shelf and window to rear.
- Bedroom 1 is a double with window to rear.
- Bedroom 2 is also a double with window to front.
- Box room with window to front.
- Spacious rear garden with patio area, lawn, outside tap, clothes poles and shed.