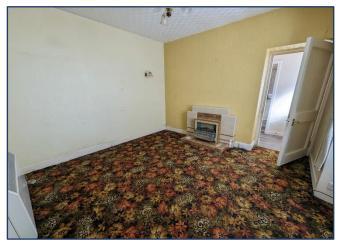

## Accommodation comprises:

- Entrance hall with under stairs cupboard. Stairs to first floor, door to living room, kitchen. Cupboard housing electrics.
- Bright living room, window to front.
   Fire place with tiled hearth and mantel.
- Further entrance hall, with door to shower room living room and room to rear.
- Shower room with walk-in Mora Sport shower, W. C. and wash hand basin, part splashback and window to front.
- Room with door giving access to garden.
- Fitted kitchen with wall and base units, sink with mixer tap and left hand drainer. Window to front, plumbed for washing machine.
- Utility room with base unit and worktop, integrated electric oven and four ring hob with extractor fan. Door to garden and window to rear.
- Stairs to first floor with hand rail.
   Walk-in cupboard with hanging rail and shelf and window to rear.
- Bedroom 1 is a double with window to rear.
- Bedroom 2 is also a double with window to front.
- Box room with window to front.
- Spacious rear garden with patio area, lawn, outside tap, clothes poles and shed.