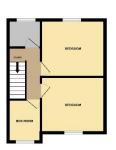

## Measurements (all approx. & longest & widest)

Living Room –  $3.46m \times 3.45m$ Shower Room –  $2.91m \times 1.39m$ Bedroom 2 –  $3.50m \times 3.05m$  Kitchen – 3.44m x 2.64m Room – 3.44m x 2.20m Box Rom – 2.23m x 1.75m Utility – 1.84m 1.77m Bedroom 1 – 3.48m x 3.07m Cupboard – 1.78m x 0.85m

## Accommodation comprises:

- Entrance hall with under stairs cupboard. Stairs to first floor, door to living room, kitchen. Cupboard housing electrics.
- Bright living room, window to front.
   Fire place with tiled hearth and mantel.
- Further entrance hall, with door to shower room living room and room to rear.
- Shower room with walk-in Mora Sport shower, W. C. and wash hand basin, part splashback and window to front.
- Room with door giving access to garden.
- Fitted kitchen with wall and base units, sink with mixer tap and left hand drainer. Window to front, plumbed for washing machine.
- Utility room with base unit and worktop, integrated electric oven and four ring hob with extractor fan. Door to garden and window to rear.
- Stairs to first floor with hand rail.
   Walk-in cupboard with hanging rail and shelf and window to rear.
- Bedroom 1 is a double with window to rear.
- Bedroom 2 is also a double with window to front.
- Box room with window to front.
- Spacious rear garden with patio area, lawn, outside tap, clothes poles and shed.