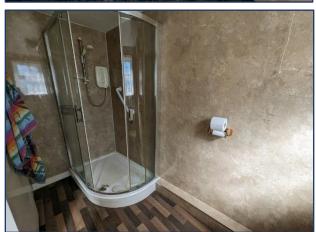

## Accommodation comprises:

- Entrance hall with under stairs cupboard. Stairs to first floor, door to living room, kitchen. Cupboard housing electrics.
- Bright living room, window to front.
   Fire place with tiled hearth and mantel.
- Further entrance hall, with door to shower room living room and room to rear.
- Shower room with walk-in Mora Sport shower, W. C. and wash hand basin, part splashback and window to front.
- Room with door giving access to garden.
- Fitted kitchen with wall and base units, sink with mixer tap and left hand drainer. Window to front, plumbed for washing machine.
- Utility room with base unit and worktop, integrated electric oven and four ring hob with extractor fan. Door to garden and window to rear.
- Stairs to first floor with hand rail.
   Walk-in cupboard with hanging rail and shelf and window to rear.
- Bedroom 1 is a double with window to rear.
- Bedroom 2 is also a double with window to front.
- Box room with window to front.
- Spacious rear garden with patio area, lawn, outside tap, clothes poles and shed.