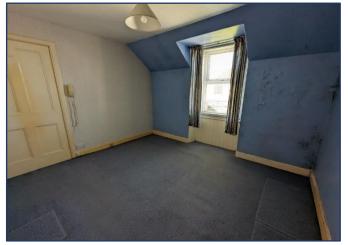

## Accommodation comprises:

- Entrance hall with under stairs cupboard. Stairs to first floor, door to living room, kitchen. Cupboard housing electrics.
- Bright living room, window to front.
   Fire place with tiled hearth and mantel.
- Further entrance hall, with door to shower room living room and room to rear.
- Shower room with walk-in Mora Sport shower, W. C. and wash hand basin, part splashback and window to front.
- Room with door giving access to garden.
- Fitted kitchen with wall and base units, sink with mixer tap and left hand drainer. Window to front, plumbed for washing machine.
- Utility room with base unit and worktop, integrated electric oven and four ring hob with extractor fan. Door to garden and window to rear.
- Stairs to first floor with hand rail.
   Walk-in cupboard with hanging rail and shelf and window to rear.
- Bedroom 1 is a double with window to rear.
- Bedroom 2 is also a double with window to front.
- Box room with window to front.
- Spacious rear garden with patio area, lawn, outside tap, clothes poles and shed.