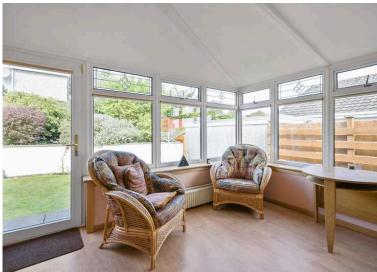

- Main bedroom with fitted mirrored wardrobes and access to a conservatory via patio doors
- Dwarf wall conservatory/sunroom with light and power, accessed from both the hallway and bedroom one
- Bedroom two with window to the rear and built-in wardrobes
- Bedroom three with side facing window and open shelved storage
- Gas central heating and double glazing
- Private garden grounds the front, side and rear which are ideal for outside entertaining
- Driveway providing off street parking for several cars
- Garage with light and power
- Ample additional on-street parking