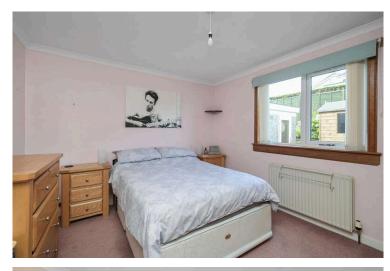

- Main bedroom with fitted mirrored wardrobes and access to a conservatory via patio doors
- Dwarf wall conservatory/sunroom with light and power, accessed from both the hallway and bedroom one
- Bedroom two with window to the rear and built-in wardrobes
- Bedroom three with side facing window and open shelved storage
- Gas central heating and double glazing
- Private garden grounds the front, side and rear which are ideal for outside entertaining
- Driveway providing off street parking for several cars
- Garage with light and power
- Ample additional on-street parking