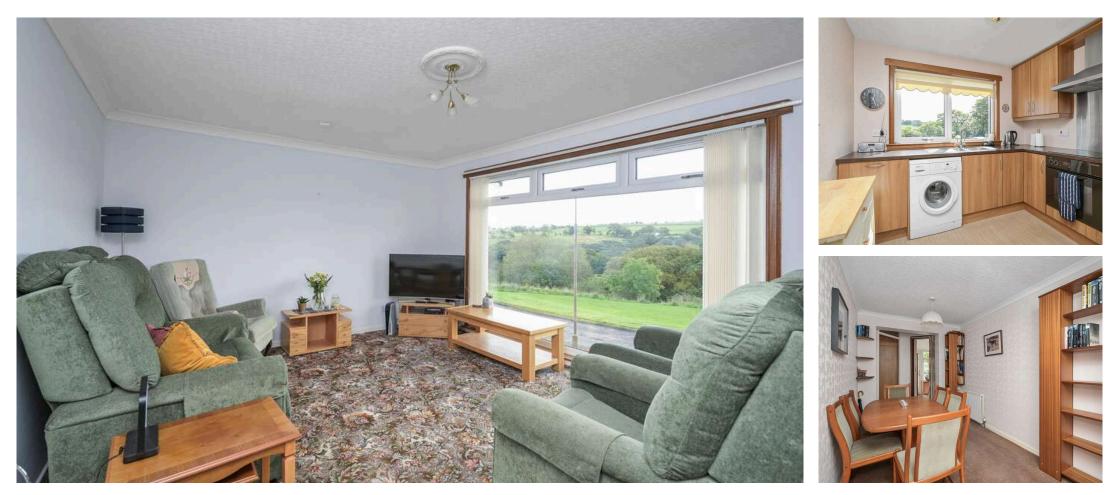

- Superb sought-after private residential location with stunning uninterrupted countryside views
- Reception hallway with walk-in store cupboard, additional storage, space for a dining table & chairs, and loft ladder access to a partly floored loft with light.
- Spacious lounge with picture window to the front providing stunning views
- Fitted kitchen with a range of base and wall units. Touch control ceramic hob, stainless steel splashback, extractor, oven, integrated dishwasher, free-standing washing machine and fridge freezer
- Family wet room with walk-in shower, overhead raindrop shower and attachment. WC and sink with wet wall cladding

- Main bedroom with fitted mirrored wardrobes and access to a conservatory via patio doors
- Dwarf wall conservatory/sunroom with light and power, accessed from both the hallway and bedroom one
- Bedroom two with window to the rear and built-in wardrobes
- Bedroom three with side facing window and open shelved storage
- Gas central heating and double glazing
- Private garden grounds the front, side and rear which are ideal for outside entertaining
- Driveway providing off street parking for several cars
- Garage with light and power
- Ample additional on-street parking