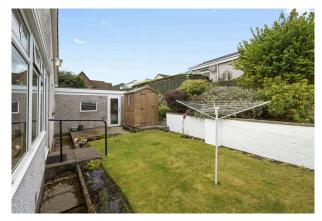

- Main bedroom with fitted mirrored wardrobes and access to a conservatory via patio doors
- Dwarf wall conservatory/sunroom with light and power, accessed from both the hallway and bedroom one
- Bedroom two with window to the rear and built-in wardrobes
- Bedroom three with side facing window and open shelved storage
- Gas central heating and double glazing
- Private garden grounds the front, side and rear which are ideal for outside entertaining
- Driveway providing off street parking for several cars
- Garage with light and power
- Ample additional on-street parking