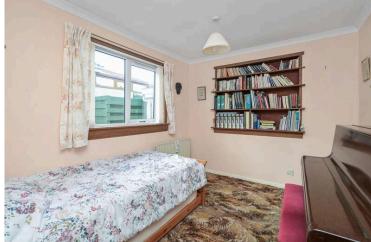

- Main bedroom with fitted mirrored wardrobes and access to a conservatory via patio doors
- Dwarf wall conservatory/sunroom with light and power, accessed from both the hallway and bedroom one
- Bedroom two with window to the rear and built-in wardrobes
- Bedroom three with side facing window and open shelved storage
- Gas central heating and double glazing
- Private garden grounds the front, side and rear which are ideal for outside entertaining
- Driveway providing off street parking for several cars
- Garage with light and power
- Ample additional on-street parking