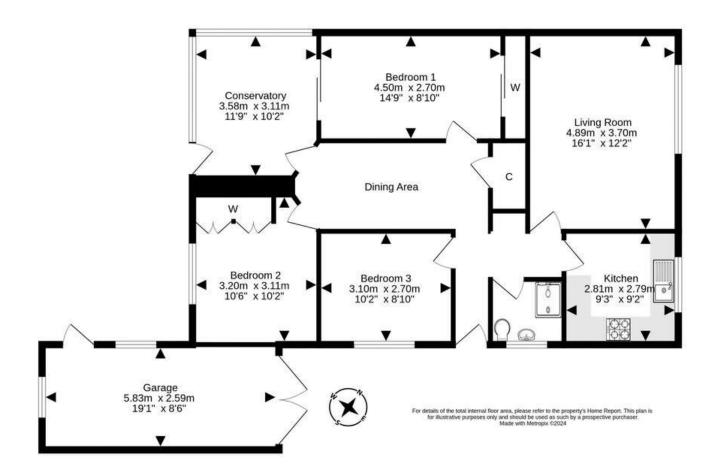

king, pony trekking and golfing - the Pentland country and wildlife park is also easily accessible and there is skiing at Hillend. Schooling in the town is highly regarded at both Primary and Secondary levels. In addition, Penicuik is well served by a regular public transport service operating to Edinburgh and the neighbouring towns. The City Bypass is within easy reach linking to the wider motorway networks, Edinburgh Airport and the Queensferry Crossing.

## Extras

Included in the sale are: Floor coverings, light fittings, blinds where fitted and integrated appliances. No warranty applies to any integrated or free-standing white goods and these items are deemed to be sold as seen. Other items including white goods and items of furniture may be included by negotiation.

## EPC Band - C









## Penicuik Office: 20 High Street | Penicuik | EH26 8HW T: 0131 240 3818 F: 01968 676546 Bruntsfield Office: 103-105 Bruntsfield Place | Edinburgh | EH10 4EQ T: 0131 228 1926 F: 0131 228 9193

E: property@mcdougallmcqueen.co.uk www.mcdougallmcqueen.co.uk

Disclaimer: Interested parties are advised to request their own solicitor to note interest with us as soon as possible after viewing. The Seller shall not be bound to accept the highest or any offer. These particulars do not form any contract and the statements or plans contained herein are not warranted nor to scale. Approximate measurements have been taken by sonic device at the widest point. Services and appliances have not been tested for efficiency or safety and no warranty is given as to their compliance will have possible