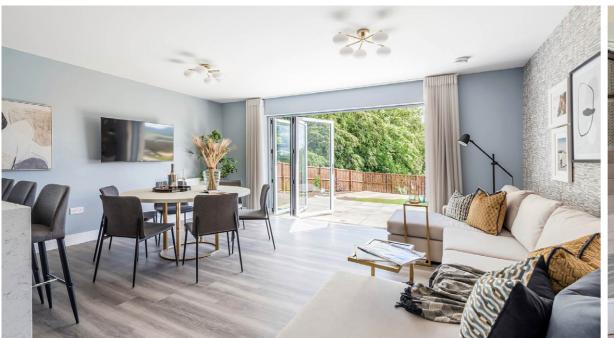

# Welcome home to the Denholm at Cammo Meadows. This impressive 5 bedroom detached family home features:

- A large rear garden
- An open plan kitchen/family/dining area leading out to the patio and rear garden
- A separate spacious lounge also leading to the rear garden
- Spectacular double aspect main bedroom with an en-suite and fitted wardrobes
- Flexible fifth bedroom perfect as a home office or playroom
- A utility room plus an integrated garage
- Overall size of 1,978 sq. ft.
- PEA Rating: B

#### **GROUND FLOOR**