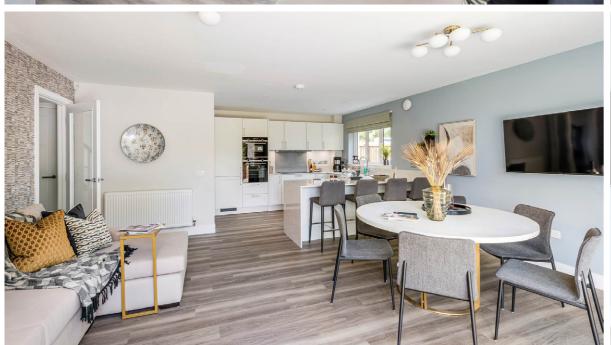

# Welcome home to the Denholm at Cammo Meadows. This impressive 5 bedroom detached family home features:

- A large rear garden
- An open plan kitchen/family/dining area leading out to the patio and rear garden
- A separate spacious lounge also leading to the rear garden
- Spectacular double aspect main bedroom with an en-suite and fitted wardrobes
- Flexible fifth bedroom perfect as a home office or playroom
- A utility room plus an integrated garage
- Overall size of 1,978 sq. ft.
- PEA Rating: B

#### **GROUND FLOOR**