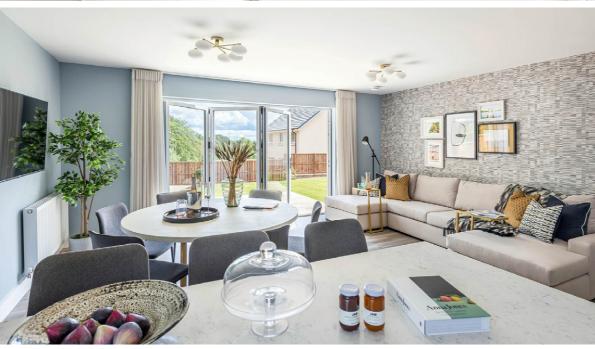

# Welcome home to the Denholm at Cammo Meadows. This impressive 5 bedroom detached family home features:

- A large rear garden
- An open plan kitchen/family/dining area leading out to the patio and rear garden
- A separate spacious lounge also leading to the rear garden
- Spectacular double aspect main bedroom with an en-suite and fitted wardrobes
- Flexible fifth bedroom perfect as a home office or playroom
- A utility room plus an integrated garage
- Overall size of 1,978 sq. ft.
- PEA Rating: B