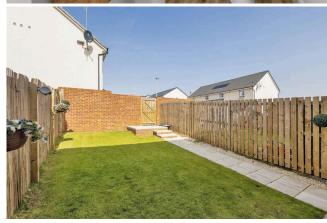

## 7 Lochiel Gardens

LIBERTON | EDINBURGH | EH17 8WB

Set in the heart of a modern, manicured estate, moments from excellent amenities, quick transport links and vast open green spaces is this immaculately presented terraced house. Only a year old this property boasts lengthy warranties, a private garden, resident's parking, and solar panels and would make an ideal home in a quiet, yet well-connected location.

The accommodation comprises a welcoming entrance hallway, bright South facing lounge, contemporary dining kitchen with luxury units, a useful utility room and W/C and following up a carpeted staircase the upper level enjoys a master bedroom with built-in mirrored wardrobes and deep storage cupboard, a second double bedroom, third single room and the home is completed by a stylish bathroom with shower over bath. Externally the fully enclosed rear garden is laid to lawn with a paved section ideal for al fresco dining.