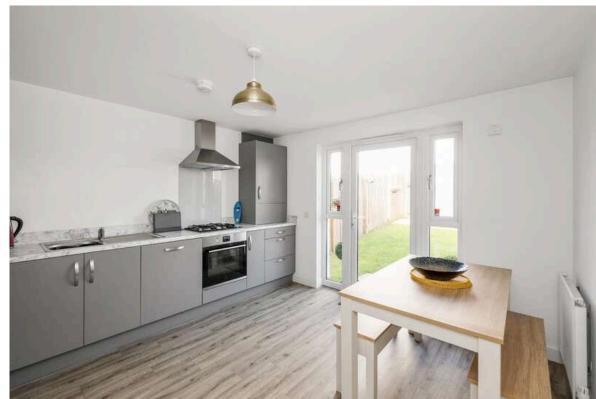

The accommodation comprises a welcoming entrance hallway, bright South facing lounge, contemporary dining kitchen with luxury units, a useful utility room and W/C and following up a carpeted staircase the upper level enjoys a master bedroom with built-in mirrored wardrobes and deep storage cupboard, a second double bedroom, third single room and the home is completed by a stylish bathroom with shower over bath. Externally the fully enclosed rear garden is laid to lawn with a paved section ideal for al fresco dining.

- Modern terraced house
- · Quiet, yet well-connected location
- Private garden
- Resident's parking
- Welcoming hallway
- Bright lounge
- Contemporary dining kitchen
- Useful Utility room
- Three bedrooms
- Main bathroom and a W/C