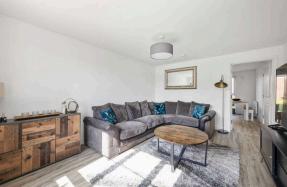

The accommodation comprises a welcoming entrance hallway, bright South facing lounge, contemporary dining kitchen with luxury units, a useful utility room and W/C and following up a carpeted staircase the upper level enjoys a master bedroom with built-in mirrored wardrobes and deep storage cupboard, a second double bedroom, third single room and the home is completed by a stylish bathroom with shower over bath. Externally the fully enclosed rear garden is laid to lawn with a paved section ideal for al fresco dining.