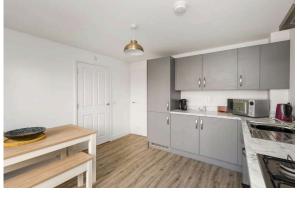

The accommodation comprises a welcoming entrance hallway, bright South facing lounge, contemporary dining kitchen with luxury units, a useful utility room and W/C and following up a carpeted staircase the upper level enjoys a master bedroom with built-in mirrored wardrobes and deep storage cupboard, a second double bedroom, third single room and the home is completed by a stylish bathroom with shower over bath. Externally the fully enclosed rear garden is laid to lawn with a paved section ideal for al fresco dining.

Extras include: fridge/freezer, washing machine, dishwasher, oven, and hob. Additional furniture may be available by separate negotiation. EPC Band B.

PRICE & VIEWING: Please refer to our website, www.warnersllp.com or call us on 0131 667 0232.