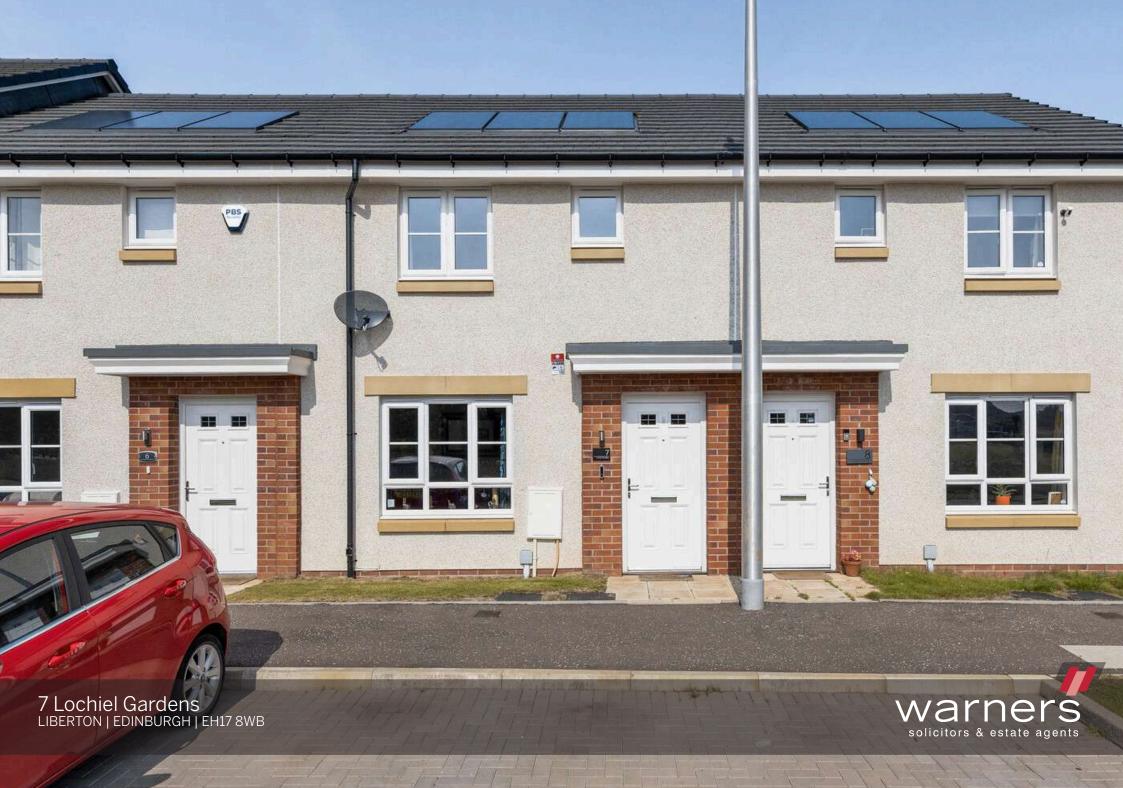

## 7 Lochiel Gardens

LIBERTON | EDINBURGH | EH17 8WB

Set in the heart of a modern, manicured estate, moments from excellent amenities, quick transport links and vast open green spaces is this immaculately presented terraced house. Only a year old this property boasts lengthy warranties, a private garden, resident's parking, and solar panels and would make an ideal home in a quiet, yet well-connected location.

The accommodation comprises a welcoming entrance hallway, bright South facing lounge, contemporary dining kitchen with luxury units, a useful utility room and W/C and following up a carpeted staircase the upper level enjoys a master bedroom with built-in mirrored wardrobes and deep storage cupboard, a second double bedroom, third single room and the home is completed by a stylish bathroom with shower over bath. Externally the fully enclosed rear garden is laid to lawn with a paved section ideal for al fresco dining.