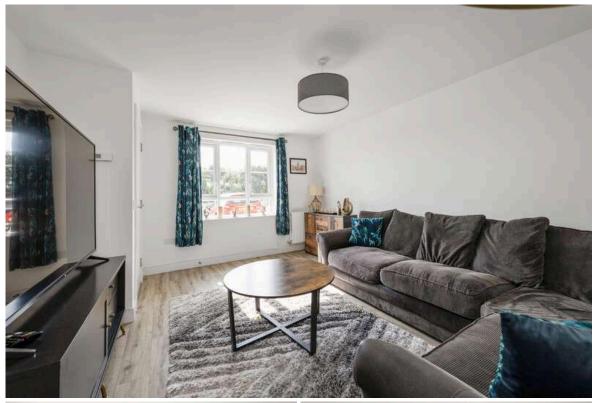

The accommodation comprises a welcoming entrance hallway, bright South facing lounge, contemporary dining kitchen with luxury units, a useful utility room and W/C and following up a carpeted staircase the upper level enjoys a master bedroom with built-in mirrored wardrobes and deep storage cupboard, a second double bedroom, third single room and the home is completed by a stylish bathroom with shower over bath. Externally the fully enclosed rear garden is laid to lawn with a paved section ideal for al fresco dining.