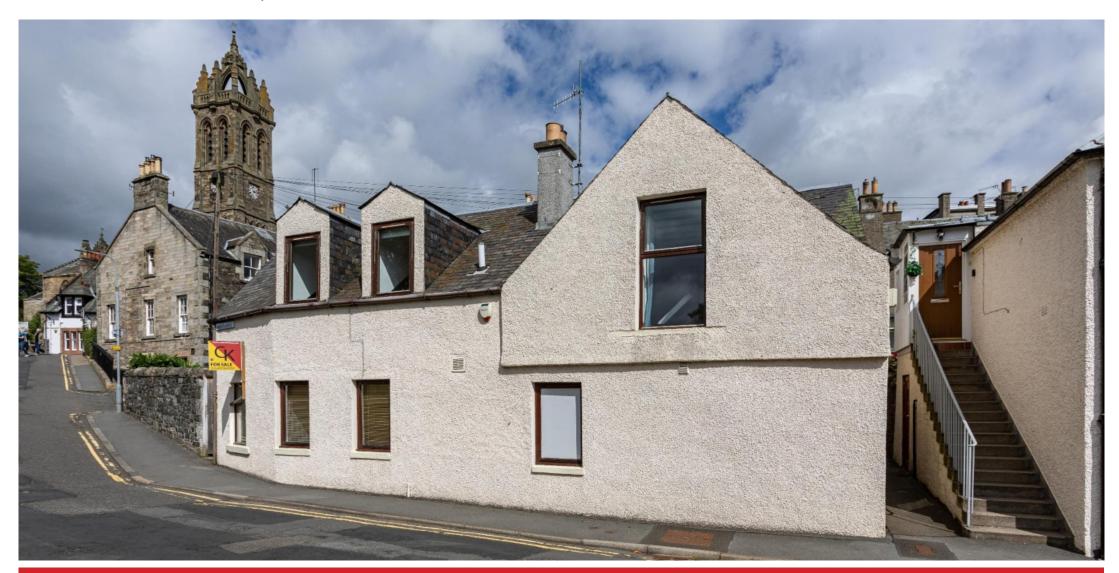

# Offers Over £349,950

WWW.CULLENKILSHAW.COM

The Old Joinery, 1 Tweed Green, Peebles, EH45 8AP

### \* HOME REPORT VALUE £400,000\*

Detached, four bedroom house "Old Joinery" is situated steps away from the vibrant and bustling High Street, riverside walks and parkland in the heart of the popular Royal Burgh of Peebles. This unique family home retains many period features and offers versatile accommodation extending to 159m2 or thereby. The light and airy open plan living space enjoys picturesque views across the River Tweed and surrounding countryside. Situated to the rear of the property is a fully enclosed well-stocked walled garden including a secure brick outbuilding.