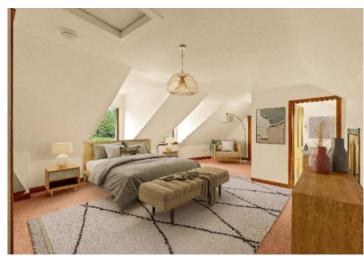

#### FIRST FLOOR

- \* Large open plan kitchen / living room / dining room.
- \* Further living room or Master Suite with fitted wardrobes and en suite.

#### ADDITIONAL INFORMATION

- \* Double glazing
- \* Gas central heating
- \* Within a conservation area
- \* Fully enclosed private garden grounds to the rear
- \* Out-building with electricity, ideal for secure bike storage or workshop
- \*Please note that a selection of photographs have been staged\*