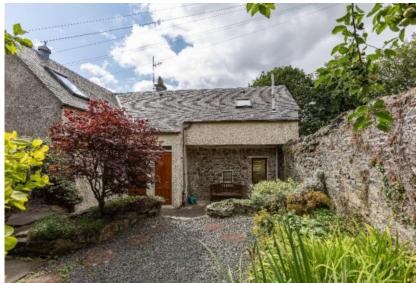

### \* HOME REPORT VALUE £400,000\*

Detached, four bedroom house "Old Joinery" is situated steps away from the vibrant and bustling High Street, riverside walks and parkland in the heart of the popular Royal Burgh of Peebles. This unique family home retains many period features and offers versatile accommodation extending to 159m2 or thereby. The light and airy open plan living space enjoys picturesque views across the River Tweed and surrounding countryside. Situated to the rear of the property is a fully enclosed well-stocked walled garden including a secure brick outbuilding.

#### ADDITIONAL INFORMATION

- \* Double glazing
- \* Gas central heating
- \* Within a conservation area
- \* Fully enclosed private garden grounds to the rear
- \* Out-building with electricity, ideal for secure bike storage or workshop
- \*Please note that a selection of photographs have been staged\*