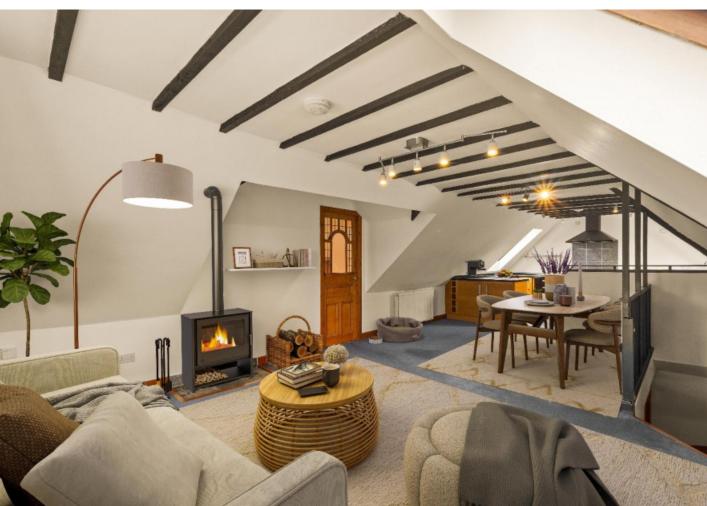

#### FIRST FLOOR

- \* Large open plan kitchen / living room / dining room.
- \* Further living room or Master Suite with fitted wardrobes and en suite.