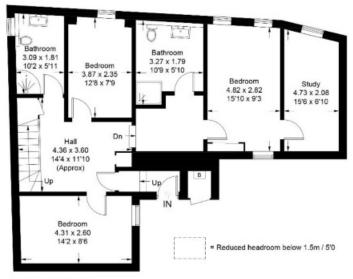

#### **GROUND FLOOR**

- \* Entrance vestibule
- \* Hallway
- \* Principle double bedroom with adjoining dressing room/study/nursery.
- \* Two further double bedrooms
- \* Two shower rooms

### The old Joinery, 1 Tweed Green, Peebles, EH45 8AP

Approximate Gross Internal Area = 158.9 sq m / 1710 sq ft External Store = 8.0 sq m / 86 sq ft Total = 166.9 sq m / 1796 sq ft

(Not Shown In Actual Location / Orientation)

Ground Floor

First Floor

Illustration for identification purposes only, measurements are approximate, not to scale. floorplansUsketch.com @ (ID993502)