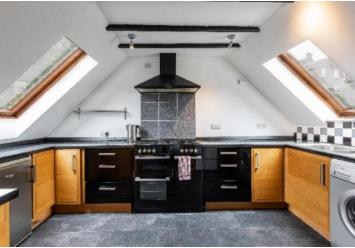

#### FIRST FLOOR

- \* Large open plan kitchen / living room / dining room.
- \* Further living room or Master Suite with fitted wardrobes and en suite.