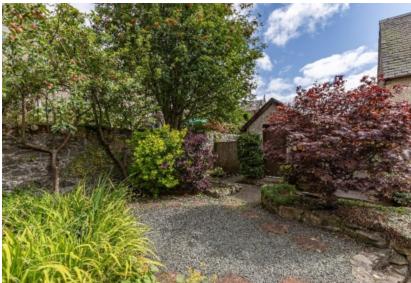

### \* HOME REPORT VALUE £400,000\*

Detached, four bedroom house "Old Joinery" is situated steps away from the vibrant and bustling High Street, riverside walks and parkland in the heart of the popular Royal Burgh of Peebles. This unique family home retains many period features and offers versatile accommodation extending to 159m2 or thereby. The light and airy open plan living space enjoys picturesque views across the River Tweed and surrounding countryside. Situated to the rear of the property is a fully enclosed well-stocked walled garden including a secure brick outbuilding.

#### ADDITIONAL INFORMATION

- \* Double glazing
- \* Gas central heating
- \* Within a conservation area
- \* Fully enclosed private garden grounds to the rear
- \* Out-building with electricity, ideal for secure bike storage or workshop
- \*Please note that a selection of photographs have been staged\*