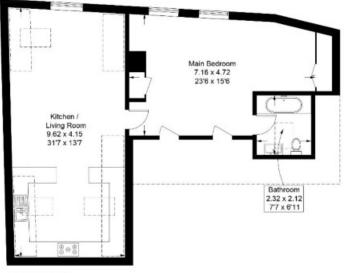

#### FIRST FLOOR

- \* Large open plan kitchen / living room / dining room.
- \* Further living room or Master Suite with fitted wardrobes and en suite.

### The old Joinery, 1 Tweed Green, Peebles, EH45 8AP

Approximate Gross Internal Area = 158.9 sq m / 1710 sq ft External Store = 8.0 sq m / 86 sq ft Total = 166.9 sq m / 1796 sq ft

(Not Shown In Actual Location / Orientation)

Ground Floor

First Floor

Illustration for identification purposes only, measurements are approximate, not to scale. floorplansUsketch.com @ (ID993502)