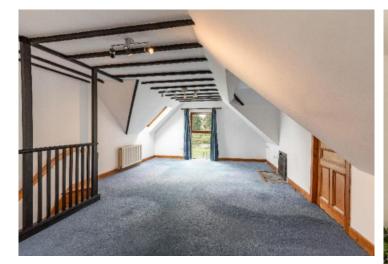

#### FIRST FLOOR

- \* Large open plan kitchen / living room / dining room.
- \* Further living room or Master Suite with fitted wardrobes and en suite.