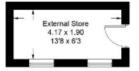

### The old Joinery, 1 Tweed Green, Peebles, EH45 8AP

Approximate Gross Internal Area = 158.9 sq m / 1710 sq ft External Store = 8.0 sq m / 86 sq ft Total = 166.9 sq m / 1796 sq ft

(Not Shown In Actual Location / Orientation)

Ground Floor

First Floor

Illustration for identification purposes only, measurements are approximate, not to scale. floorplansUsketch.com @ (ID993502)