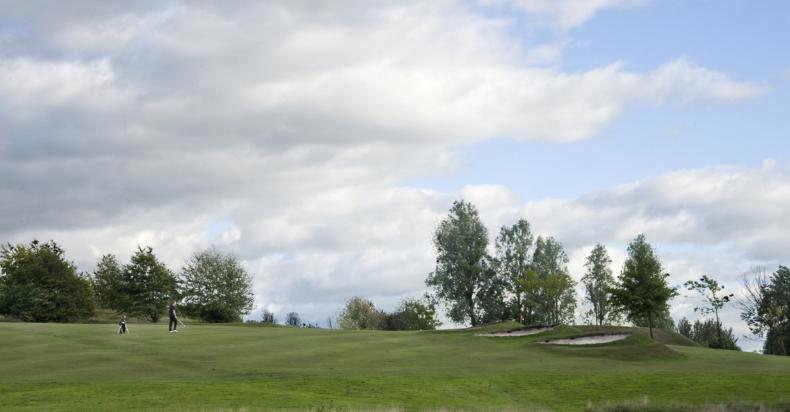

### THE LOCATION

Aimed at over 50s retired and semi-retired owners, Red Deer is a secure gated village located in a quiet residential area in the village of Stepps, just 20 minutes' drive from the centre of Glasgow.

It is situated close to all amenities and within easy reach of Frankfield Loch. The site is 17 acres in size and makes up part of the Cardowan Moss nature reserve. The villages' wonderful location affords residents peace of mind and provides ample opportunity to see a variety of nature.