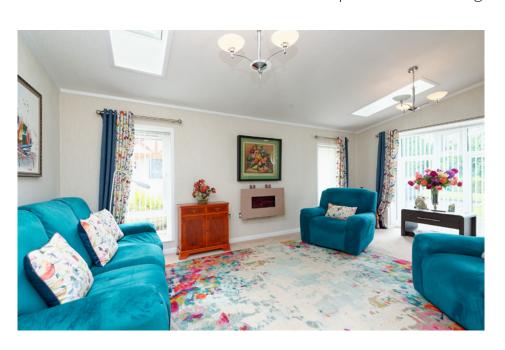

#### THE LOUNGE

The entrance hall and spacious lounge are impressive on entry both in size and finish. Upgraded flooring throughout is in evidence from the outset. The separate generous dining room is a welcome feature in this home providing a terrific area for entertaining friends and family in comfort.