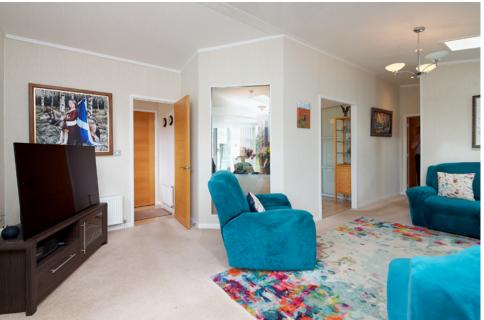

#### THE LOUNGE

The entrance hall and spacious lounge are impressive on entry both in size and finish. Upgraded flooring throughout is in evidence from the outset. The separate generous dining room is a welcome feature in this home providing a terrific area for entertaining friends and family in comfort.