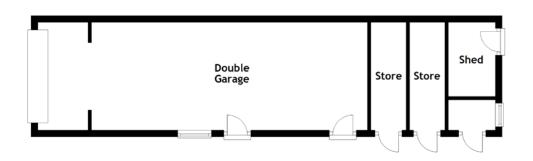

#### FLOOR PLAN, DIMENSIONS & MAP

Approximate Dimensions (Taken from the widest point)

Lounge5.80m (19') x 4.80m (15'9")Dining Room3.50m (11'6") x 3.20m (10'6")Kitchen3.50m (11'6") x 3.20m (10'6")Study2.30m (7'7") x 1.75m (5'9")Bathroom2.30m (7'7") x 2.20m (7'3")Bedroom 13.35m (11') x 3.20m (10'6")

Dressing Area
En-suite
Bedroom 2
Double Garage
Store
Store
Shed
Basement Storage

2.30m (7'7") x 2.10m (6'11") 2.30m (7'7") x 1.80m (5'11") 3.40m (11'2") x 3.20m (10'6") 8.20m (26'11") x 3.20m (10'6") 3.20m (10'6") x 1.05m (3'5") 3.20m (10'6") x 1.05m (3'5") 2.20m (7'3") x 1.40m (4'7") 4.00m (13'2") x 2.60m (8'7")