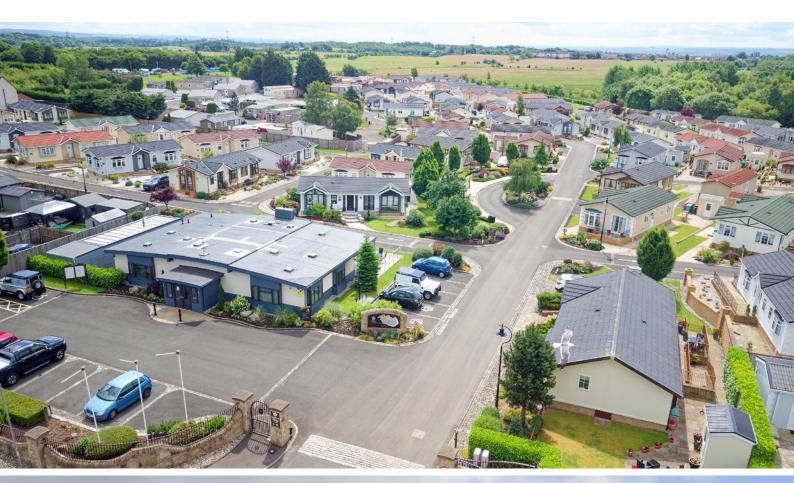

### THE LOCATION

Aimed at over 50s retired and semi-retired owners, Red Deer is a secure gated village located in a quiet residential area in the village of Stepps, just 20 minutes' drive from the centre of Glasgow.