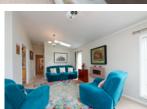

#### THE LOUNGE

The entrance hall and spacious lounge are impressive on entry both in size and finish. Upgraded flooring throughout is in evidence from the outset. The separate generous dining room is a welcome feature in this home providing a terrific area for entertaining friends and family in comfort.