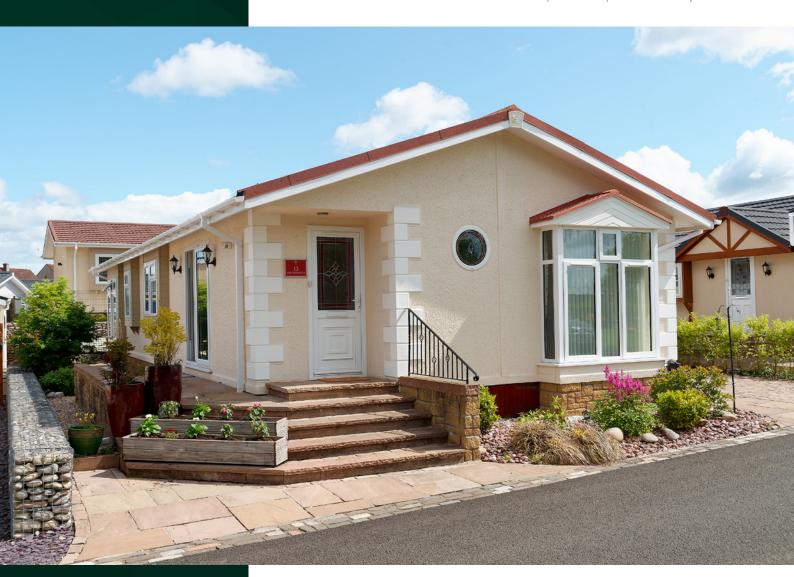

#### 13 Deer Ridge Drive

RED DEER VILLAGE RESIDENTIAL PARK, STEPPS, GLASGOW, G33 6FT

Beautifully appointed larger style 2-bed bungalow in an over-50s residential park home setting

0141 404 5474

www.mcewanfraserlegal.co.uk

info@mcewanfraserlegal.co.uk

McEwan Fraser Legal are delighted to present to the market this immaculate two-bed bungalow finished to the highest order and with many upgrades featured. This larger style bungalow is situated on what is locally referred to as "Millionaires Row" due to the larger size and higher quality finishes throughout.

#### EXTERNALS