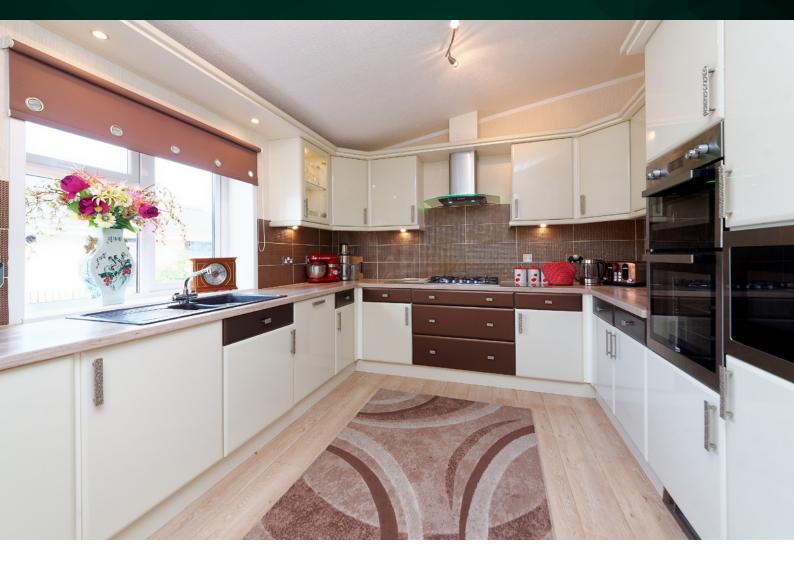

# THE KITCHEN

The very well-appointed kitchen boasts a finish and appliances of the highest order and is the ideal space for an aspiring chef to prepare a tasty meal. The central hallway has generous cupboard space and housing for the batteries for the solar panels which make utility costs minimal.