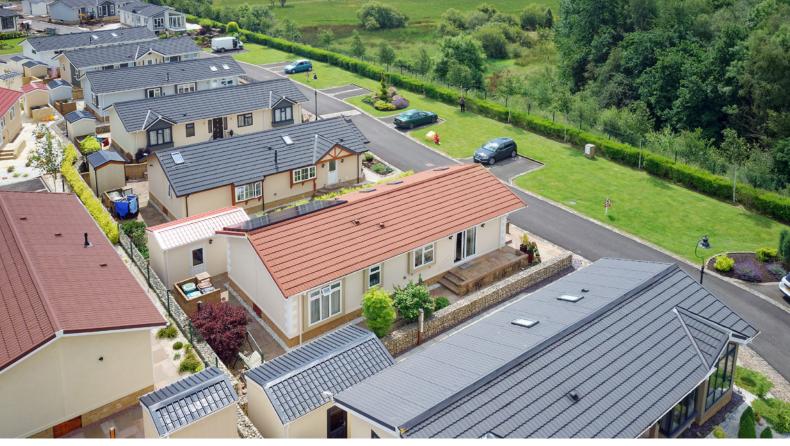

teries for the solar panels which make utility costs minimal.





### THE STUDY & BATHROOM







To the rear are 2 very generous bedrooms with wardrobe storage and ample room for free-standing furniture. The master bedroom has a wonderful en-suite off and holds another secret – a generous walk-in wardrobe/dressing room set between the bedroom and the en-suite!









# BEDROOM 2





There is a small garden area and a driveway for 2 cars and a garage. Visitor parking is opposite the front door.

With too many additional features to list, early viewing is strongly recommended for what is surely one of the finest examples of park home bungalows to come to the market at this time and is competitively priced. This property is not expected to be available for long.

#### EXTERNALS















#### FLOOR PLAN, DIMENSIONS & MAP







Approximate Dimensions (Taken from the widest point)

Lounge5.80m (19') x 4.80m (15'9")Dining Room3.50m (11'6") x 3.20m (10'6")Kitchen3.50m (11'6") x 3.20m (10'6")Study2.30m (7'7") x 1.75m (5'9")Bathroom2.30m (7'7") x 2.20m (7'3")Bedroom 13.35m (11') x 3.20m (10'6")

Dressing Area
En-suite
Bedroom 2
Double Garage
Store
Store
Shed
Basement Storage

2.30m (7'7") x 2.10m (6'11") 2.30m (7'7") x 1.80m (5'11") 3.40m (11'2") x 3.20m (10'6") 8.20m (26'11") x 3.20m (10'6") 3.20m (10'6") x 1.05m (3'5") 3.20m (10'6") x 1.05m (3'5") 2.20m (7'3") x 1.40m (4'7") 4.00m (13'2") x 2.60m (8'7")



### THE LOCATION

Aimed at over 50s retired and semi-retired owners, Red Deer is a secure gated village located in a quiet residential area in the village of Stepps,