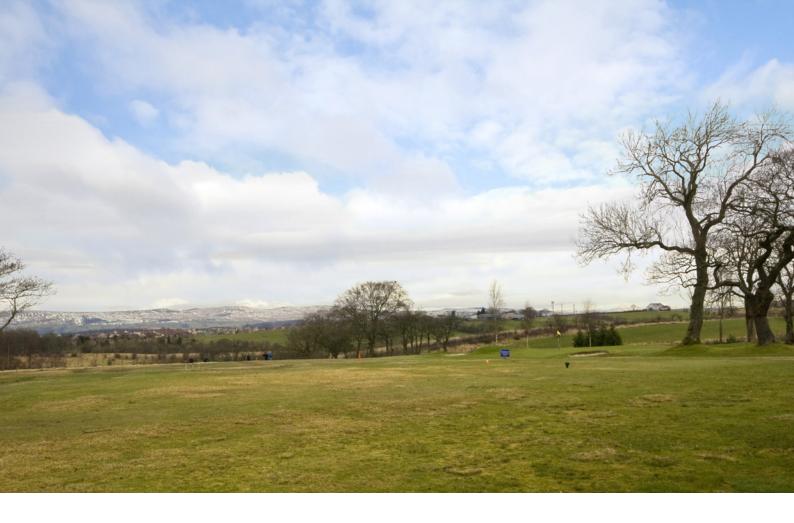

### THE LOCATION

Aimed at over 50s retired and semi-retired owners, Red Deer is a secure gated village located in a quiet residential area in the village of Stepps, just 20 minutes' drive from the centre of Glasgow.

It is situated close to all amenities and within easy reach of Frankfield Loch. The site is 17 acres in size and makes up part of the Cardowan Moss nature reserve. The villages' wonderful location affords residents peace of mind and provides ample opportunity to see a variety of nature.