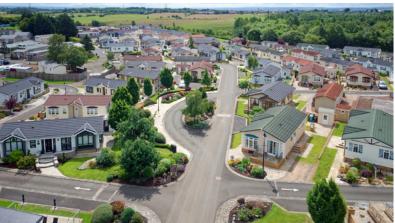

### THE LOCATION

Aimed at over 50s retired and semi-retired owners, Red Deer is a secure gated village located in a quiet residential area in the village of Stepps, just 20 minutes' drive from the centre of Glasgow.

It is situated close to all amenities and within easy reach of Frankfield Loch. The site is 17 acres in size and makes up part of the Cardowan Moss nature reserve. The villages' wonderful location affords residents peace of mind and provides ample opportunity to see a variety of nature.