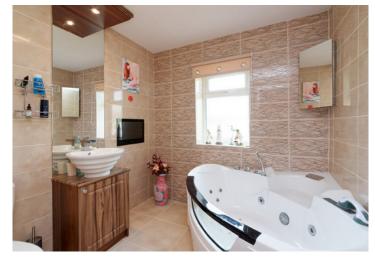

### THE STUDY & BATHROOM

To the rear are 2 very generous bedrooms with wardrobe storage and ample room for free-standing furniture. The master bedroom has a wonderful en-suite off and holds another secret – a generous walk-in wardrobe/dressing room set between the bedroom and the en-suite!