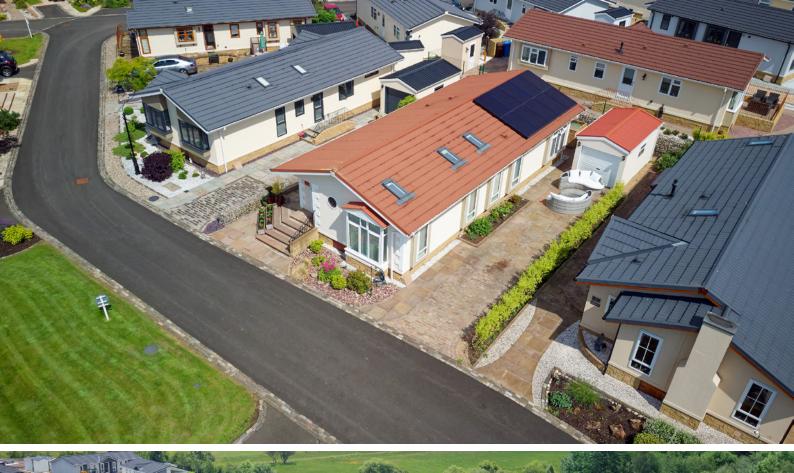

#### EXTERNALS

### THE LOCATION

Aimed at over 50s retired and semi-retired owners, Red Deer is a secure gated village located in a quiet residential area in the village of Stepps, just 20 minutes' drive from the centre of Glasgow.

It is situated close to all amenities and within easy reach of Frankfield Loch. The site is 17 acres in size and makes up part of the Cardowan Moss nature reserve. The villages' wonderful location affords residents peace of mind and provides ample opportunity to see a variety of nature.