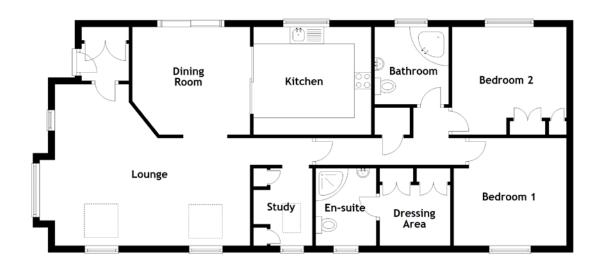

#### FLOOR PLAN, DIMENSIONS & MAP

Approximate Dimensions (Taken from the widest point)

Lounge5.80m (19') x 4.80m (15'9")Dining Room3.50m (11'6") x 3.20m (10'6")Kitchen3.50m (11'6") x 3.20m (10'6")Study2.30m (7'7") x 1.75m (5'9")Bathroom2.30m (7'7") x 2.20m (7'3")Bedroom 13.35m (11') x 3.20m (10'6")

Dressing Area
En-suite
Bedroom 2
Double Garage
Store
Store
Shed
Basement Storage

2.30m (7'7") x 2.10m (6'11") 2.30m (7'7") x 1.80m (5'11") 3.40m (11'2") x 3.20m (10'6") 8.20m (26'11") x 3.20m (10'6") 3.20m (10'6") x 1.05m (3'5") 3.20m (10'6") x 1.05m (3'5") 2.20m (7'3") x 1.40m (4'7") 4.00m (13'2") x 2.60m (8'7")