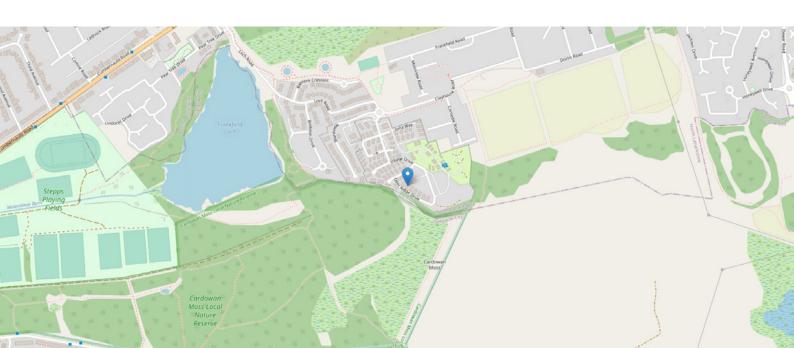

### THE LOCATION

Aimed at over 50s retired and semi-retired owners, Red Deer is a secure gated village located in a quiet residential area in the village of Stepps, just 20 minutes' drive from the centre of Glasgow.

It is situated close to all amenities and within easy reach of Frankfield Loch. The site is 17 acres in size and makes up part of the Cardowan Moss nature reserve. The villages' wonderful location affords residents peace of mind and provides ample opportunity to see a variety of nature.

Local rail and bus services are within easy reach, and it is refreshingly pet friendly.

Tel. 0141 404 5474 www.mcewanfraserlegal.co.uk info@mcewanfraserlegal.co.uk

Text and description

MARK WATSON

Layout graphics and design
ALLY CLARK
Designer