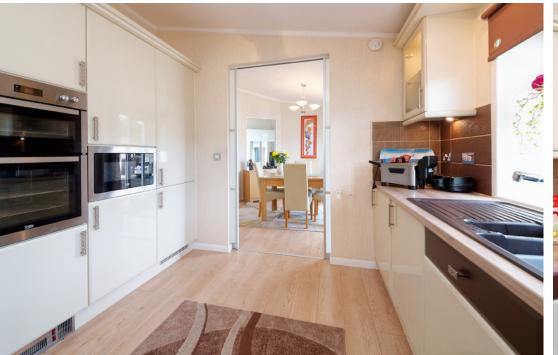

# THE KITCHEN

The very well-appointed kitchen boasts a finish and appliances of the highest order and is the ideal space for an aspiring chef to prepare a tasty meal. The central hallway has generous cupboard space and housing for the batteries for the solar panels which make utility costs minimal.