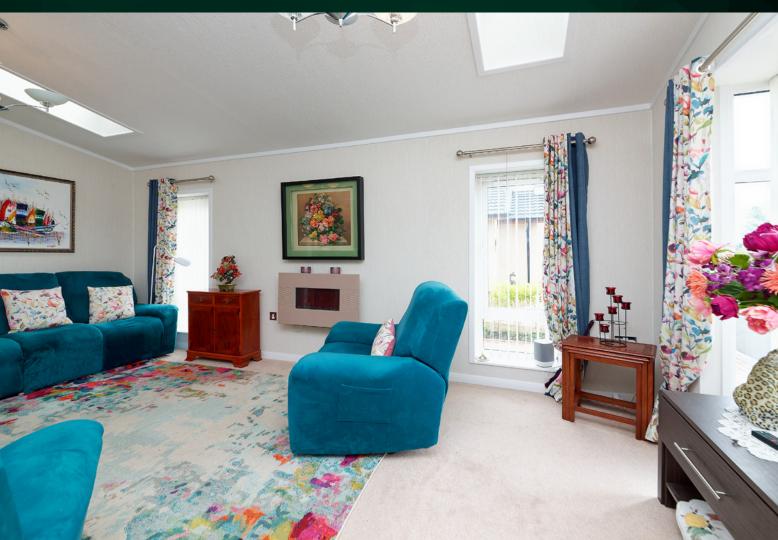

#### THE LOUNGE

The entrance hall and spacious lounge are impressive on entry both in size and finish. Upgraded flooring throughout is in evidence from the outset. The separate generous dining room is a welcome feature in this home providing a terrific area for entertaining friends and family in comfort.