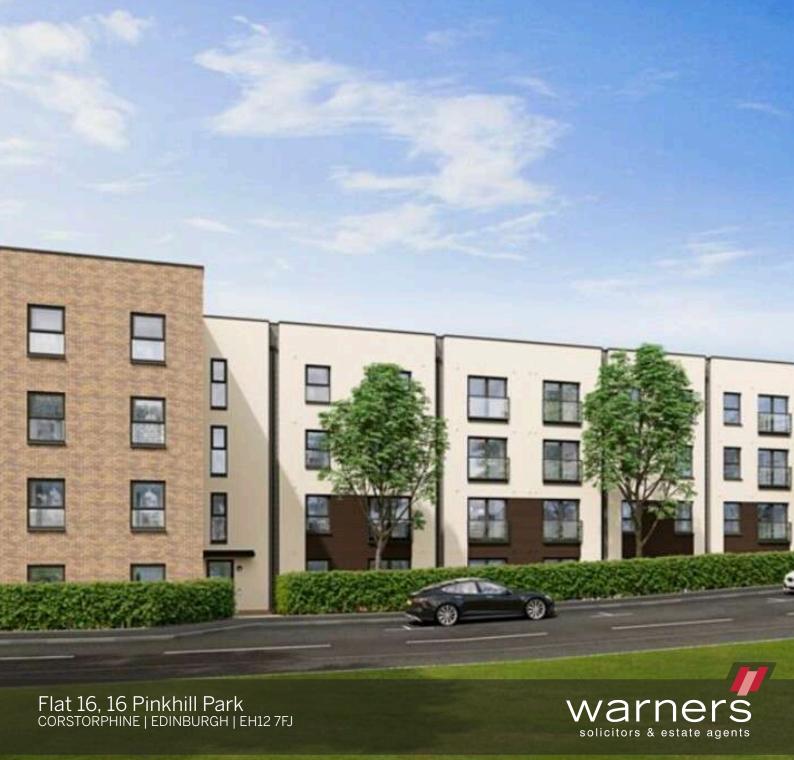

## Flat 16, 16 Pinkhill Park

CORSTORPHINE | EDINBURGH | EH12 7FJ

Designed to the highest specification throughout, the Rothesay offers an immaculate and bright open-plan kitchen & lounge with plenty of natural light and modern stylish finishes. The well-proportioned bedroom benefits from a fitted wardrobe, and completing the accommodation is a luxury bathroom with shower. With excellent storage provision and a fantastic layout, this superb apartment further benefits from energy efficiency, bicycle storage, a 10 year premier guarantee, and is also available with choice of flooring throughout or LBTT paid.