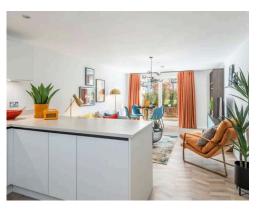

## Flat 16, 16 Pinkhill Park

CORSTORPHINE | EDINBURGH | EH12 7FJ

Designed to the highest specification throughout, the Rothesay offers an immaculate and bright open-plan kitchen & lounge with plenty of natural light and modern stylish finishes. The well-proportioned bedroom benefits from a fitted wardrobe, and completing the accommodation is a luxury bathroom with shower. With excellent storage provision and a fantastic layout, this superb apartment further benefits from energy efficiency, bicycle storage, a 10 year premier guarantee, and is also available with choice of flooring throughout or LBTT paid.