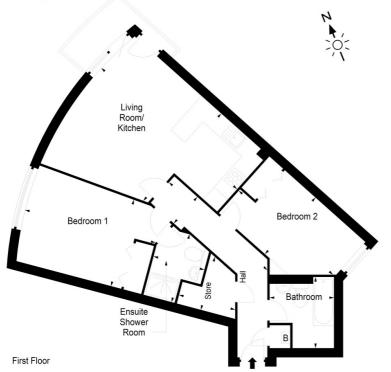

## **FIRST FLOOR FLAT**

- Living Room/Kitchen
- Two Double Bedrooms
- Bathroom
- Ensuite Shower Room
- Storage
- Balcony
- Allocated Parking Space in Garage
- Lift / Accessible Building
- DG & GCH
- EPC Rating C

## Lower Gilmore Bank, Edinburgh, EH3 9QP

Area: 75sqm