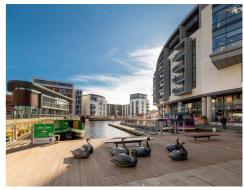

This well-presented first floor flat in move-in condition forms part of a modern and secure development with lift to all floors, overlooking the Union Canal and is located in the popular area of Fountainbridge in the heart of Edinburgh. While in a quiet, residential area, the property is ideally placed for easy access to a variety of excellent local amenities including shops, cafes, bars and restaurants as well as convenient transport links including Haymarket Station. Lovely outdoor space is situated nearby at the Union Canal and in the Meadows. The property comprises: bright open concept living room/kitchen with modern appliances and generous wrap-around balcony boasting views of the canal, spacious principle double bedroom with an ensuite shower room, a further good-sized double bedroom with a built-in wardrobe, contemporary bathroom with shower over bath and ample storage space in the hall. An allocated parking space in a private, underground garage offers convenient off-street parking. The property is fully double glazed and benefits from gas central heating. Included in the sale are fitted carpets & floor coverings, curtains, oven, hob, hood, fridge-freezer, washing machine & tumble dryer, dishwasher, light shades and other furniture items. All appliances are sold as seen with no warranty provided.