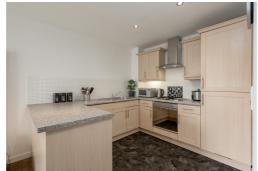

## **FIRST FLOOR FLAT**

- Living Room/Kitchen
- Two Double Bedrooms
- Bathroom
- Ensuite Shower Room
- Storage
- Balcony
- Allocated Parking Space in Garage
- Lift / Accessible Building
- DG & GCH
- EPC Rating C

This well-presented first floor flat in move-in condition forms part of a modern and secure development with lift to all floors, overlooking the Union Canal and is located in the popular area of Fountainbridge in the heart of Edinburgh. While in a quiet, residential area, the property is ideally placed for easy access to a variety of excellent local amenities including shops, cafes, bars and restaurants as well as convenient transport links including Haymarket Station. Lovely outdoor space is situated nearby at the Union Canal and in the Meadows. The property comprises: bright open concept living room/kitchen with modern appliances and generous wrap-around balcony boasting views of the canal, spacious principle double bedroom with an ensuite shower room, a further good-sized double bedroom with a built-in wardrobe, contemporary bathroom with shower over bath and ample storage space in the hall. An allocated parking space in a private, underground garage offers convenient off-street parking. The property is fully double glazed and benefits from gas central heating. Included in the sale are fitted carpets & floor coverings, curtains, oven, hob, hood, fridge-freezer, washing machine & tumble dryer, dishwasher, light shades and other furniture items. All appliances are sold as seen with no warranty provided.