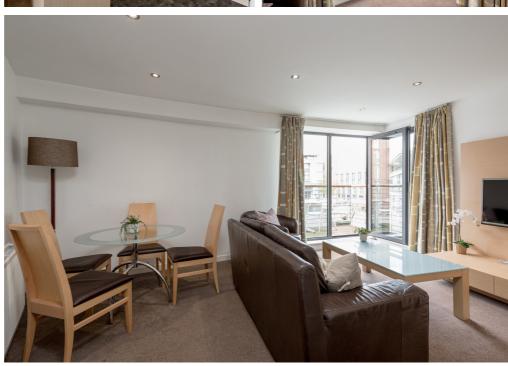

This well-presented first floor flat in move-in condition forms part of a modern and secure development with lift to all floors, overlooking the Union Canal and is located in the popular area of Fountainbridge in the heart of Edinburgh. While in a quiet, residential area, the property is ideally placed for easy access to a variety of excellent local amenities including shops, cafes, bars and restaurants as well as convenient transport links including Haymarket Station. Lovely outdoor space is situated nearby at the Union Canal and in the Meadows. The property comprises: bright open concept living room/kitchen with modern appliances and generous wrap-around balcony boasting views of the canal, spacious principle double bedroom with an ensuite shower room, a further good-sized double bedroom with a built-in wardrobe, contemporary bathroom with shower over bath and ample storage space in the hall. An allocated parking space in a private, underground garage offers convenient off-street parking. The property is fully double glazed and benefits from gas central heating. Included in the sale are fitted carpets & floor coverings, curtains, oven, hob, hood, fridge-freezer, washing machine & tumble dryer, dishwasher, light shades and other furniture items. All appliances are sold as seen with no warranty provided.