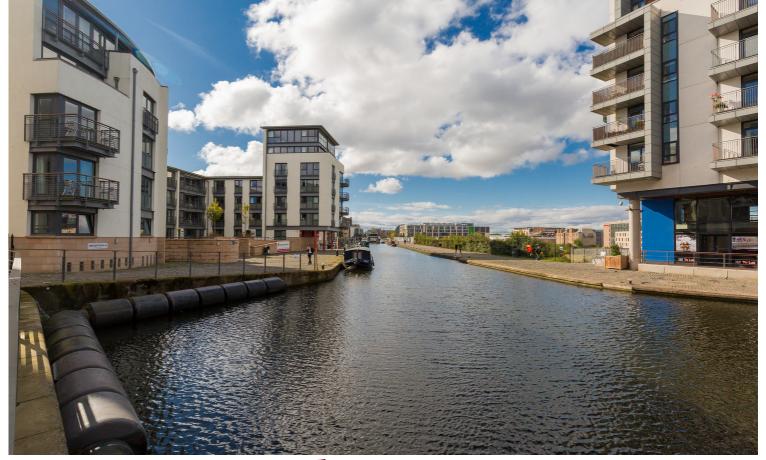

This well-presented first floor flat in move-in condition forms part of a modern and secure development with lift to all floors, overlooking the Union Canal and is located in the popular area of Fountainbridge in the heart of Edinburgh. While in a quiet, residential area, the property is ideally placed for easy access to a variety of excellent local amenities including shops, cafes, bars and restaurants as well as convenient transport links including Haymarket Station. Lovely outdoor space is situated nearby at the Union Canal and in the Meadows. The property comprises: bright open concept living room/kitchen with modern appliances and generous wrap-around balcony boasting views of the canal, spacious principle double bedroom with an ensuite shower room, a further good-sized double bedroom with a built-in wardrobe, contemporary bathroom with shower over bath and ample storage space in the hall. An allocated parking space in a private, underground garage offers convenient off-street parking. The property is fully double glazed and benefits from gas central heating. Included in the sale are fitted carpets & floor coverings, curtains, oven, hob, hood, fridge-freezer, washing machine & tumble dryer, dishwasher, light shades and other furniture items. All appliances are sold as seen with no warranty provided.