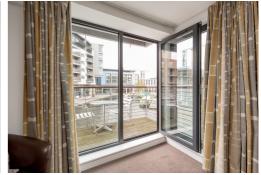

## **FIRST FLOOR FLAT**

- Living Room/Kitchen
- Two Double Bedrooms
- Bathroom
- Ensuite Shower Room
- Storage
- Balcony
- Allocated Parking Space in Garage
- Lift / Accessible Building
- DG & GCH
- EPC Rating C

This well-presented first floor flat in move-in condition forms part of a modern and secure development with lift to all floors, overlooking the Union Canal and is located in the popular area of Fountainbridge in the heart of Edinburgh. While in a quiet, residential area, the property is ideally placed for easy access to a variety of excellent local amenities including shops, cafes, bars and restaurants as well as convenient transport links including Haymarket Station. Lovely outdoor space is situated nearby at the Union Canal and in the Meadows. The property comprises: bright open concept living room/kitchen with modern appliances and generous wrap-around balcony boasting views of the canal, spacious principle double bedroom with an ensuite shower room, a further good-sized double bedroom with a built-in wardrobe, contemporary bathroom with shower over bath and ample storage space in the hall. An allocated parking space in a private, underground garage offers convenient off-street parking. The property is fully double glazed and benefits from gas central heating. Included in the sale are fitted carpets & floor coverings, curtains, oven, hob, hood, fridge-freezer, washing machine & tumble dryer, dishwasher, light shades and other furniture items. All appliances are sold as seen with no warranty provided.