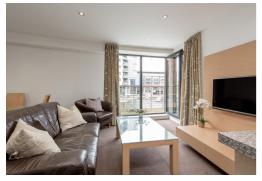

## **FIRST FLOOR FLAT**

- Living Room/Kitchen
- Two Double Bedrooms
- Bathroom
- Ensuite Shower Room
- Storage
- Balcony
- Allocated Parking Space in Garage
- Lift / Accessible Building
- DG & GCH
- EPC Rating C

This well-presented first floor flat in move-in condition forms part of a modern and secure development with lift to all floors, overlooking the Union Canal and is located in the popular area of Fountainbridge in the heart of Edinburgh. While in a quiet, residential area, the property is ideally placed for easy access to a variety of excellent local amenities including shops, cafes, bars and restaurants as well as convenient transport links including Haymarket Station. Lovely outdoor space is situated nearby at the Union Canal and in the Meadows. The property comprises: bright open concept living room/kitchen with modern appliances and generous wrap-around balcony boasting views of the canal, spacious principle double bedroom with an ensuite shower room, a further good-sized double bedroom with a built-in wardrobe, contemporary bathroom with shower over bath and ample storage space in the hall. An allocated parking space in a private, underground garage offers convenient off-street parking. The property is fully double glazed and benefits from gas central heating. Included in the sale are fitted carpets & floor coverings, curtains, oven, hob, hood, fridge-freezer, washing machine & tumble dryer, dishwasher, light shades and other furniture items. All appliances are sold as seen with no warranty provided.