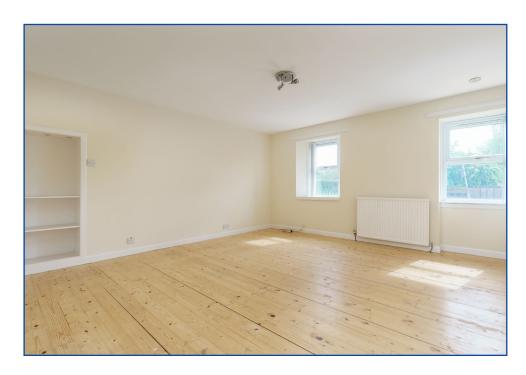

### **VIEWING: TELEPHONE SOLICITORS ON 0131 225 6226**

Upon entering the cottage, you'll be greeted by a welcoming vestibule. The cottage features original stripped wooden flooring, which adds to its character and charm. The recently installed modern kitchen provides a contemporary touch while still maintaining the cottage's overall aesthetic. The kitchen is equipped with modern appliances and offers a functional and stylish space for cooking and has direct access to the Conservatory which leads to the private fenced southwest facing courtyard garden. The spacious sitting room offers a comfortable and inviting space for entertaining. The cottage has a neutral decor throughout, allowing purchasers to easily add their own touches. The neutral colour scheme also enhances the cottage's sense of space and light. The cottage has three well-presented bedrooms, providing ample accommodation for residents and guests. The family bathroom comprises a white suite with shower over the bath and completes the accommodation.

Overall, Bilston Cottage offers a combination of traditional charm and modern conveniences. Its well-presented interiors, including the original stripped wooden flooring, spacious sitting room, modern kitchen with direct access to conservatory, three bedrooms and family bathroom, make it an appealing place to call home in the village of Bilston near Roslin, Midlothian.