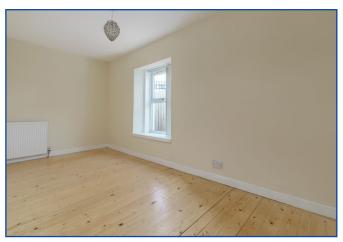

### **VIEWING: TELEPHONE SOLICITORS ON 0131 225 6226**

Upon entering the cottage, you'll be greeted by a welcoming vestibule. The cottage features original stripped wooden flooring, which adds to its character and charm. The recently installed modern kitchen provides a contemporary touch while still maintaining the cottage's overall aesthetic. The kitchen is equipped with modern appliances and offers a functional and stylish space for cooking and has direct access to the Conservatory which leads to the private fenced southwest facing courtyard garden. The spacious sitting room offers a comfortable and inviting space for entertaining. The cottage has a neutral decor throughout, allowing purchasers to easily add their own touches. The neutral colour scheme also enhances the cottage's sense of space and light. The cottage has three well-presented bedrooms, providing ample accommodation for residents and guests. The family bathroom comprises a white suite with shower over the bath and completes the accommodation.

Overall, Bilston Cottage offers a combination of traditional charm and modern conveniences. Its well-presented interiors, including the original stripped wooden flooring, spacious sitting room, modern kitchen with direct access to conservatory, three bedrooms and family bathroom, make it an appealing place to call home in the village of Bilston near Roslin, Midlothian.