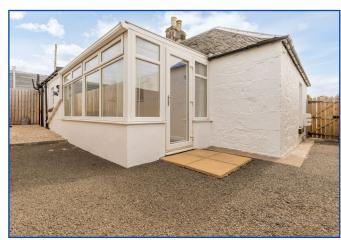

Bilston Cottage is a charming 3 bedroom traditional stone-built cottage located in the village of Bilston near Roslin, Midlothian with private driveway for one vehicle and private courtyard garden.

### **VIEWING: TELEPHONE SOLICITORS ON 0131 225 6226**

Upon entering the cottage, you'll be greeted by a welcoming vestibule. The cottage features original stripped wooden flooring, which adds to its character and charm. The recently installed modern kitchen provides a contemporary touch while still maintaining the cottage's overall aesthetic. The kitchen is equipped with modern appliances and offers a functional and stylish space for cooking and has direct access to the Conservatory which leads to the private fenced southwest facing courtyard garden. The spacious sitting room offers a comfortable and inviting space for entertaining. The cottage has a neutral decor throughout, allowing purchasers to easily add their own touches. The neutral colour scheme also enhances the cottage's sense of space and light. The cottage has three well-presented bedrooms, providing ample accommodation for residents and guests. The family bathroom comprises a white suite with shower over the bath and completes the accommodation.

Overall, Bilston Cottage offers a combination of traditional charm and modern conveniences. Its well-presented interiors, including the original stripped wooden flooring, spacious sitting room, modern kitchen with direct access to conservatory, three bedrooms and family bathroom, make it an appealing place to call home in the village of Bilston near Roslin, Midlothian.