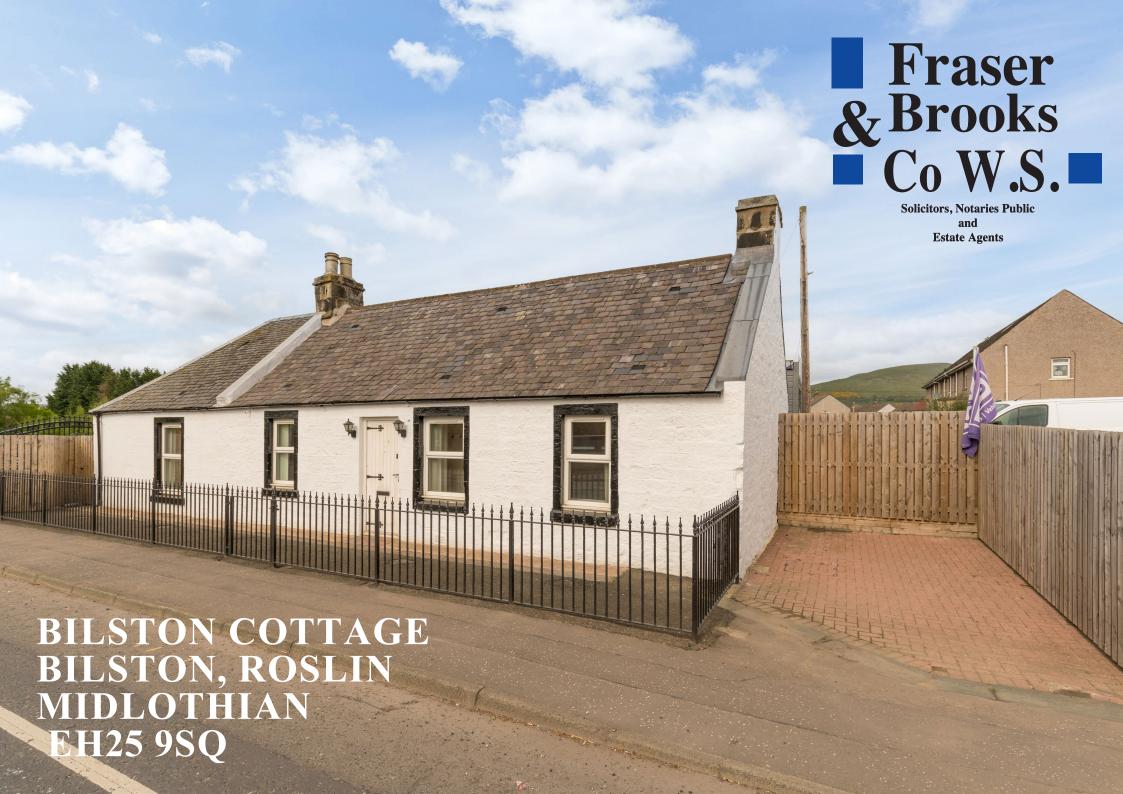

Bilston Cottage is a charming 3 bedroom traditional stone-built cottage located in the village of Bilston near Roslin, Midlothian with private driveway for one vehicle and private courtyard garden.

### **VIEWING: TELEPHONE SOLICITORS ON 0131 225 6226**

Upon entering the cottage, you'll be greeted by a welcoming vestibule. The cottage features original stripped wooden flooring, which adds to its character and charm. The recently installed modern kitchen provides a contemporary touch while still maintaining the cottage's overall aesthetic. The kitchen is equipped with modern appliances and offers a functional and stylish space for cooking and has direct access to the Conservatory which leads to the private fenced southwest facing courtyard garden. The spacious sitting room offers a comfortable and inviting space for entertaining. The cottage has a neutral decor throughout, allowing purchasers to easily add their own touches. The neutral colour scheme also enhances the cottage's sense of space and light. The cottage has three well-presented bedrooms, providing ample accommodation for residents and guests. The family bathroom comprises a white suite with shower over the bath and completes the accommodation.

Overall, Bilston Cottage offers a combination of traditional charm and modern conveniences. Its well-presented interiors, including the original stripped wooden flooring, spacious sitting room, modern kitchen with direct access to conservatory, three bedrooms and family bathroom, make it an appealing place to call home in the village of Bilston near Roslin, Midlothian.