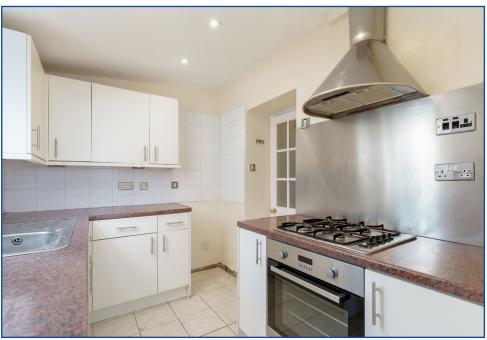

### **VIEWING: TELEPHONE SOLICITORS ON 0131 225 6226**

Upon entering the cottage, you'll be greeted by a welcoming vestibule. The cottage features original stripped wooden flooring, which adds to its character and charm. The recently installed modern kitchen provides a contemporary touch while still maintaining the cottage's overall aesthetic. The kitchen is equipped with modern appliances and offers a functional and stylish space for cooking and has direct access to the Conservatory which leads to the private fenced southwest facing courtyard garden. The spacious sitting room offers a comfortable and inviting space for entertaining. The cottage has a neutral decor throughout, allowing purchasers to easily add their own touches. The neutral colour scheme also enhances the cottage's sense of space and light. The cottage has three well-presented bedrooms, providing ample accommodation for residents and guests. The family bathroom comprises a white suite with shower over the bath and completes the accommodation.

Overall, Bilston Cottage offers a combination of traditional charm and modern conveniences. Its well-presented interiors, including the original stripped wooden flooring, spacious sitting room, modern kitchen with direct access to conservatory, three bedrooms and family bathroom, make it an appealing place to call home in the village of Bilston near Roslin, Midlothian.

# **Property Features**

- Well-presented and designed cottage
- Private driveway
- Southwest facing courtyard garden
- Spacious sitting room
- Fully fitted modern kitchen
- Conservatory with direct access to garden
- Three bedrooms
- Family bathroom
- Double glazing
- Gas central heating
- Front courtyard garden