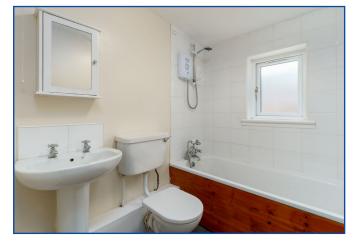

### **VIEWING: TELEPHONE SOLICITORS ON 0131 225 6226**

Upon entering the cottage, you'll be greeted by a welcoming vestibule. The cottage features original stripped wooden flooring, which adds to its character and charm. The recently installed modern kitchen provides a contemporary touch while still maintaining the cottage's overall aesthetic. The kitchen is equipped with modern appliances and offers a functional and stylish space for cooking and has direct access to the Conservatory which leads to the private fenced southwest facing courtyard garden. The spacious sitting room offers a comfortable and inviting space for entertaining. The cottage has a neutral decor throughout, allowing purchasers to easily add their own touches. The neutral colour scheme also enhances the cottage's sense of space and light. The cottage has three well-presented bedrooms, providing ample accommodation for residents and guests. The family bathroom comprises a white suite with shower over the bath and completes the accommodation.

Overall, Bilston Cottage offers a combination of traditional charm and modern conveniences. Its well-presented interiors, including the original stripped wooden flooring, spacious sitting room, modern kitchen with direct access to conservatory, three bedrooms and family bathroom, make it an appealing place to call home in the village of Bilston near Roslin, Midlothian.