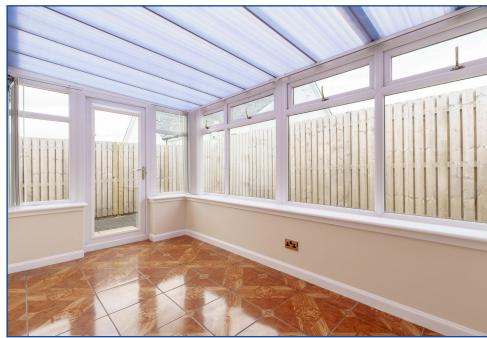

### **VIEWING: TELEPHONE SOLICITORS ON 0131 225 6226**

Upon entering the cottage, you'll be greeted by a welcoming vestibule. The cottage features original stripped wooden flooring, which adds to its character and charm. The recently installed modern kitchen provides a contemporary touch while still maintaining the cottage's overall aesthetic. The kitchen is equipped with modern appliances and offers a functional and stylish space for cooking and has direct access to the Conservatory which leads to the private fenced southwest facing courtyard garden. The spacious sitting room offers a comfortable and inviting space for entertaining. The cottage has a neutral decor throughout, allowing purchasers to easily add their own touches. The neutral colour scheme also enhances the cottage's sense of space and light. The cottage has three well-presented bedrooms, providing ample accommodation for residents and guests. The family bathroom comprises a white suite with shower over the bath and completes the accommodation.

# **Property Features**

- Well-presented and designed cottage
- Private driveway
- Southwest facing courtyard garden
- Spacious sitting room
- Fully fitted modern kitchen
- Conservatory with direct access to garden
- Three bedrooms
- Family bathroom
- Double glazing
- Gas central heating
- Front courtyard garden