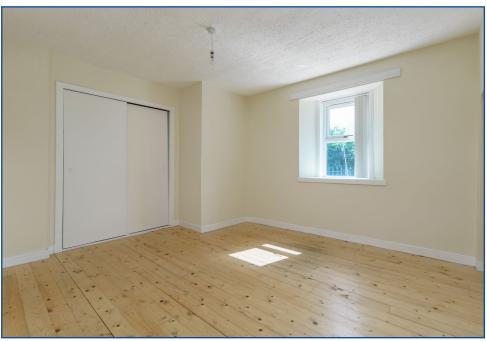

### **VIEWING: TELEPHONE SOLICITORS ON 0131 225 6226**

Upon entering the cottage, you'll be greeted by a welcoming vestibule. The cottage features original stripped wooden flooring, which adds to its character and charm. The recently installed modern kitchen provides a contemporary touch while still maintaining the cottage's overall aesthetic. The kitchen is equipped with modern appliances and offers a functional and stylish space for cooking and has direct access to the Conservatory which leads to the private fenced southwest facing courtyard garden. The spacious sitting room offers a comfortable and inviting space for entertaining. The cottage has a neutral decor throughout, allowing purchasers to easily add their own touches. The neutral colour scheme also enhances the cottage's sense of space and light. The cottage has three well-presented bedrooms, providing ample accommodation for residents and guests. The family bathroom comprises a white suite with shower over the bath and completes the accommodation.

Overall, Bilston Cottage offers a combination of traditional charm and modern conveniences. Its well-presented interiors, including the original stripped wooden flooring, spacious sitting room, modern kitchen with direct access to conservatory, three bedrooms and family bathroom, make it an appealing place to call home in the village of Bilston near Roslin, Midlothian.