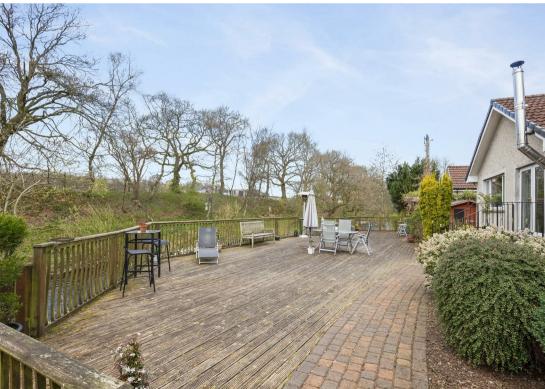

The idyllic setting of this property on the banks of River Devon not only offers a high degree of privacy but the rare opportunity to immerse yourself in the local wildlife while still being within walking distance of all local amenities. There is an extensive decked balcony area to the rear overlooking the river where Kingfisher, Heron and nestling ducks are often spotted along with the odd wild Deer. This area provides an ideal outside entertaining space along with the detached summerhouse within the garden. There is a good sized lawn to the side with mature trees and shrubs and rotary clothes dryer. All garage and parking space is to the front of the property, served by a large detached concrete-block rendered garage with parking for 1 vehicle to the front a further two along the far side and at least two alongside the house. There is a further detached timber garage providing further parking.