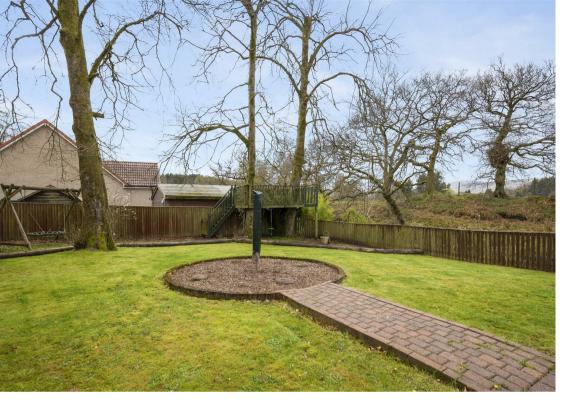

The idyllic setting of this property on the banks of River Devon not only offers a high degree of privacy but the rare opportunity to immerse yourself in the local wildlife while still being within walking distance of all local amenities. There is an extensive decked balcony area to the rear overlooking the river where Kingfisher, Heron and nestling ducks are often spotted along with the odd wild Deer. This area provides an ideal outside entertaining space along with the detached summerhouse within the garden. There is a good sized lawn to the side with mature trees and shrubs and rotary clothes dryer. All garage and parking space is to the front of the property, served by a large detached concrete-block rendered garage with parking for 1 vehicle to the front a further two along the far side and at least two alongside the house. There is a further detached timber garage providing further parking.