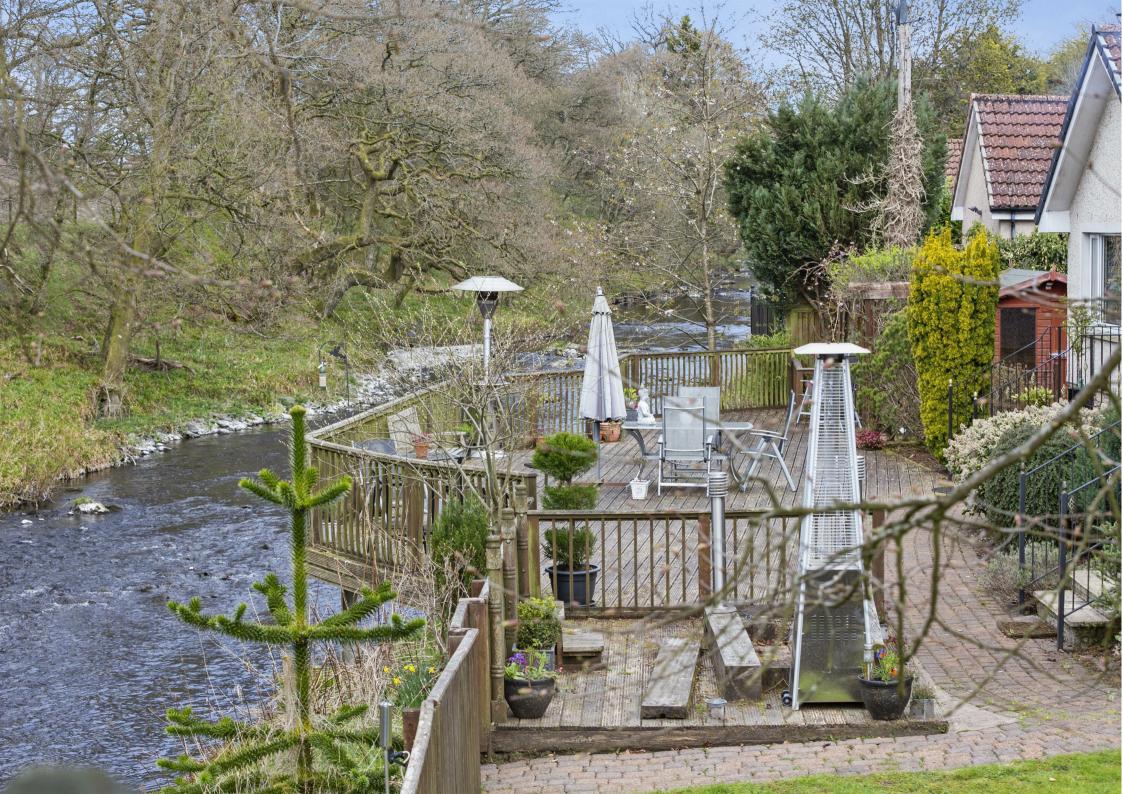

The idyllic setting of this property on the banks of River Devon not only offers a high degree of privacy but the rare opportunity to immerse yourself in the local wildlife while still being within walking distance of all local amenities. There is an extensive decked balcony area to the rear overlooking the river where Kingfisher, Heron and nestling ducks are often spotted along with the odd wild Deer. This area provides an ideal outside entertaining space along with the detached summerhouse within the garden. There is a good sized lawn to the side with mature trees and shrubs and rotary clothes dryer. All garage and parking space is to the front of the property, served by a large detached concrete-block rendered garage with parking for 1 vehicle to the front a further two along the far side and at least two alongside the house. There is a further detached timber garage providing further parking.