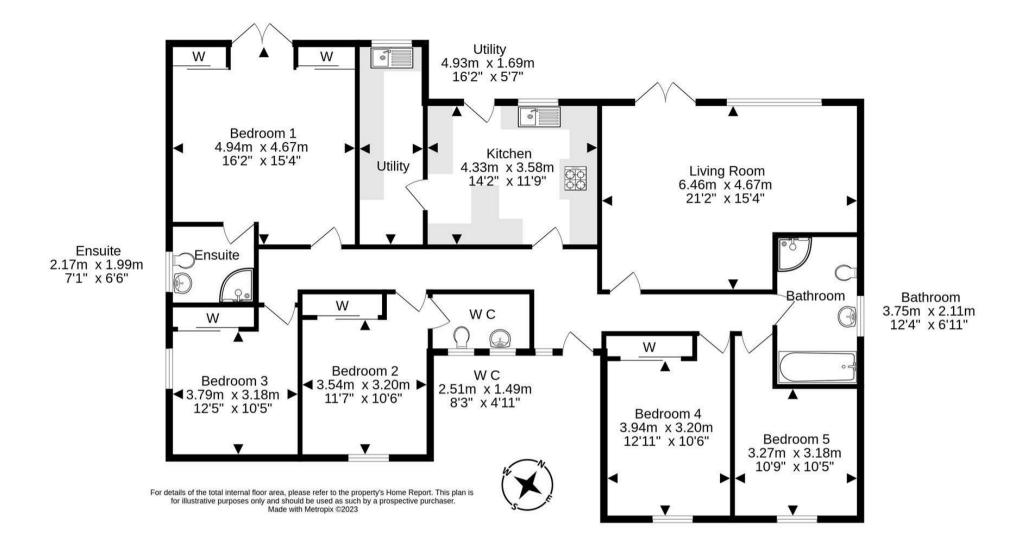

Morgans

1 Riverbank Lodge Main Street, Kinross, KY13 OUQ Offers Over £450,000

1 Riverbank Lodge is a rarely available and magnificent detached bungalow located on the banks of River Devon. Accessed via a private road this impressive family home offers flexible modern living with an abundance of outside space with ownership including part of the River Devon along with its Brown Trout fishing and remarkable wildlife. Entry is given from the front of this property into a brightly presented and spacious hallway leading to all living and bedroom accommodation. The spacious lounge with wood burning stove is another brightly presented room with large window and French doors leading to the rear garden and decked balcony. The spacious modern kitchen has an abundance of units at base and wall levels, granite worktops, breakfasting bar providing ample seating and doors leading to the rear garden and utility room. The utility room acts as an extension of the kitchen and offers further storage along with space and plumbing for usual appliances. There is a well presented and modern family bathroom with w.c, wash hand basin and jacuzzi bath with separate shower cubicle, five bedrooms with 1 en-suite shower room and 1 en-suite cloakroom. The bedroom accommodation is extremely flexible with the sellers currently utilising one of the rooms as an additional reception room.