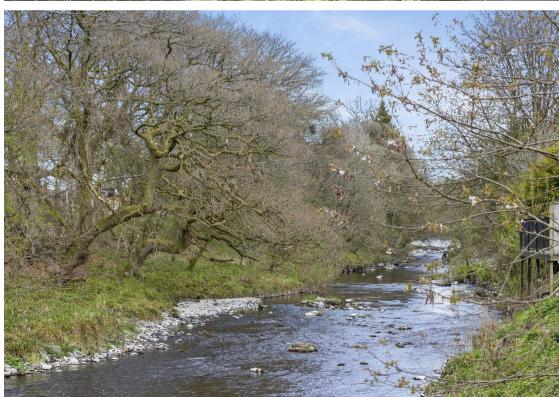

The idyllic setting of this property on the banks of River Devon not only offers a high degree of privacy but the rare opportunity to immerse yourself in the local wildlife while still being within walking distance of all local amenities. There is an extensive decked balcony area to the rear overlooking the river where Kingfisher, Heron and nestling ducks are often spotted along with the odd wild Deer. This area provides an ideal outside entertaining space along with the detached summerhouse within the garden. There is a good sized lawn to the side with mature trees and shrubs and rotary clothes dryer. All garage and parking space is to the front of the property, served by a large detached concrete-block rendered garage with parking for 1 vehicle to the front a further two along the far side and at least two alongside the house. There is a further detached timber garage providing further parking.