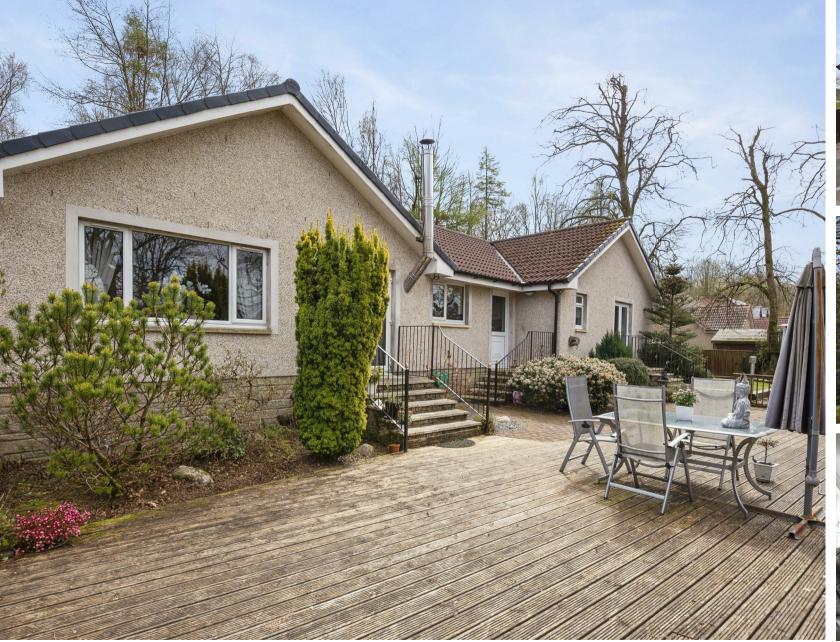

Morgans

1 Riverbank Lodge Main Street, Kinross, KY13 OUQ Offers Over £450,000

1 Riverbank Lodge is a rarely available and magnificent detached bungalow located on the banks of River Devon. Accessed via a private road this impressive family home offers flexible modern living with an abundance of outside space with ownership including part of the River Devon along with its Brown Trout fishing and remarkable wildlife. Entry is given from the front of this property into a brightly presented and spacious hallway leading to all living and bedroom accommodation. The spacious lounge with wood burning stove is another brightly presented room with large window and French doors leading to the rear garden and decked balcony. The spacious modern kitchen has an abundance of units at base and wall levels, granite worktops, breakfasting bar providing ample seating and doors leading to the rear garden and utility room. The utility room acts as an extension of the kitchen and offers further storage along with space and plumbing for usual appliances. There is a well presented and modern family bathroom with w.c, wash hand basin and jacuzzi bath with separate shower cubicle, five bedrooms with 1 en-suite shower room and 1 en-suite cloakroom. The bedroom accommodation is extremely flexible with the sellers currently utilising one of the rooms as an additional reception room.

The idyllic setting of this property on the banks of River Devon not only offers a high degree of privacy but the rare opportunity to immerse yourself in the local wildlife while still being within walking distance of all local amenities. There is an extensive decked balcony area to the rear overlooking the river where Kingfisher, Heron and nestling ducks are often spotted along with the odd wild Deer. This area provides an ideal outside entertaining space along with the detached summerhouse within the garden. There is a good sized lawn to the side with mature trees and shrubs and rotary clothes dryer. All garage and parking space is to the front of the property, served by a large detached concrete-block rendered garage with parking for 1 vehicle to the front a further two along the far side and at least two alongside the house. There is a further detached timber garage providing further parking.