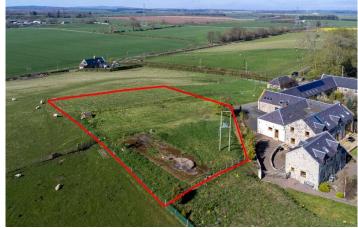

## Plot 3, Hardacres Farm

Eccles, Near Kelso, TD10 6UN

A Premier Building Plot In A Stunning Rural Setting With Breath Taking Views And Within Only A Few Miles Of Kelso

# HASTINES

Located only a few miles from Kelso, this premium building plot offers an exciting opportunity for those looking to complete a self-build amidst some breath- taking countryside. Extending to around 0.4 acre, the site is larger than the average building plot and benefits from outline planning consent for one dwelling which would benefit from sizeable surrounding gardens and super outlooks. The current outline planning permission allows the purchaser the freedom to design their own build to suit their own needs and specifications. Hardacres comprises a working farm plus a small number of high end properties which have been formed by the conversion of a former stone steading making this an exclusive collection of dwellings in a desirable yet highly accessible rural setting - a winning combination and perfect for those looking to create a home in the country whilst remaining well connected to local towns and amenities.

#### PERMISSIONS

The plot benefits from outline planning consent, the full details of which can be downloaded from the Scottish Borders Planning Portal using reference 16/00797/PPP The developers contribution has already been paid.