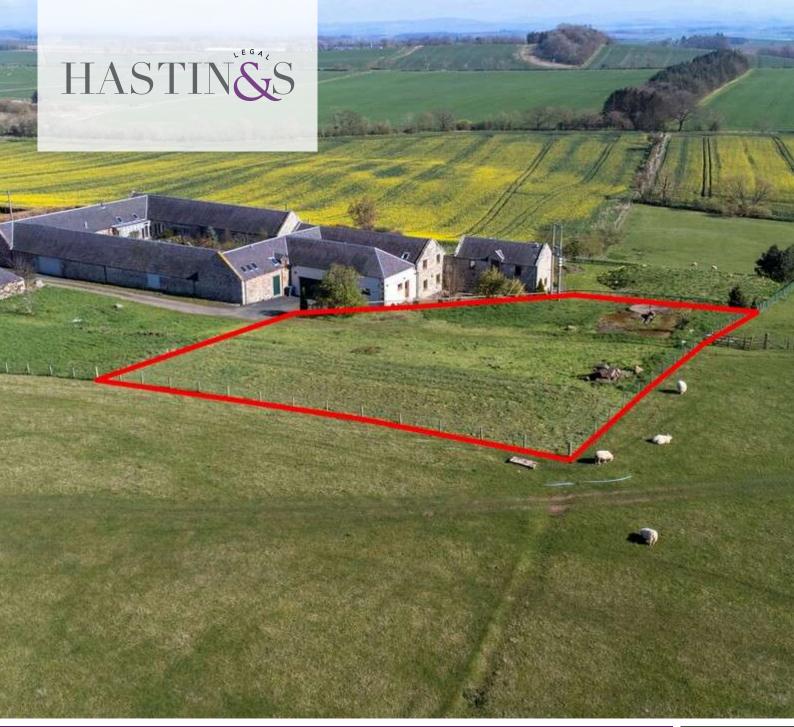

## Plot 3, Hardacres Farm

Eccles, Near Kelso, TD10 6UN

A Premier Building Plot In A Stunning Rural Setting With Breath Taking Views And Within Only A Few Miles Of Kelso

# HASTINES

Located only a few miles from Kelso, this premium building plot offers an exciting opportunity for those looking to complete a self-build amidst some breath- taking countryside. Extending to around 0.4 acre, the site is larger than the average building plot and benefits from outline planning consent for one dwelling which would benefit from sizeable surrounding gardens and super outlooks. The current outline planning permission allows the purchaser the freedom to design their own build to suit their own needs and specifications. Hardacres comprises a working farm plus a small number of high end properties which have been formed by the conversion of a former stone steading making this an exclusive collection of dwellings in a desirable yet highly accessible rural setting - a winning combination and perfect for those looking to create a home in the country whilst remaining well connected to local towns and amenities.

#### PERMISSIONS

The plot benefits from outline planning consent, the full details of which can be downloaded from the Scottish Borders Planning Portal using reference 16/00797/PPP The developers contribution has already been paid.