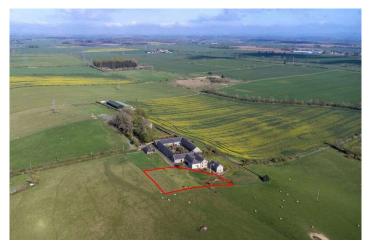

## Plot 3, Hardacres Farm

Eccles, Near Kelso, TD10 6UN

A Premier Building Plot In A Stunning Rural Setting With Breath Taking Views And Within Only A Few Miles Of Kelso

# HASTINES

Located only a few miles from Kelso, this premium building plot offers an exciting opportunity for those looking to complete a self-build amidst some breath- taking countryside. Extending to around 0.4 acre, the site is larger than the average building plot and benefits from outline planning consent for one dwelling which would benefit from sizeable surrounding gardens and super outlooks. The current outline planning permission allows the purchaser the freedom to design their own build to suit their own needs and specifications. Hardacres comprises a working farm plus a small number of high end properties which have been formed by the conversion of a former stone steading making this an exclusive collection of dwellings in a desirable yet highly accessible rural setting - a winning combination and perfect for those looking to create a home in the country whilst remaining well connected to local towns and amenities.

#### PERMISSIONS

The plot benefits from outline planning consent, the full details of which can be downloaded from the Scottish Borders Planning Portal using reference 16/00797/PPP The developers contribution has already been paid.