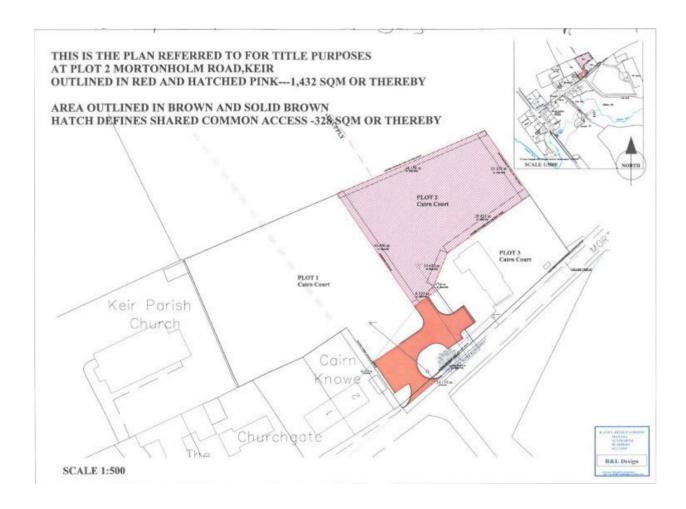

## PLOT 2, CAIRN COURT, KEIR MILL, THORNHILL, DG3 4DB

Building plot with lapsed Planning Permission for the erection of a dwellinghouse extending in total to approximately 1432 SQM and set on the edge of the picturesque village of Keir approximately 3 miles from Thornhill. Services are available in close vicinity to the plot.

## **VIEWING**

TELEPHONE THE SELLING AGENTS ON 01848 330207 FOR AN APPOINTMENT TO VIEW

These plan are not to scale and are intended for general illustrative purposes only.

This plan is not to scale and is intended for general illustrative purposes only.