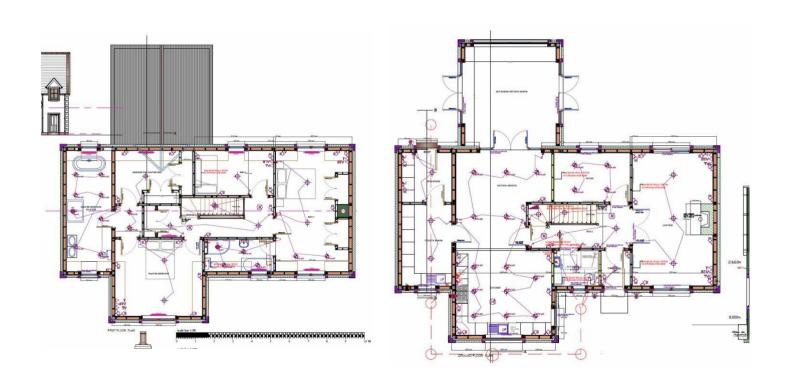

## PLOT 2, CAIRN COURT, KEIR MILL, THORNHILL, DG3 4DB

Building plot with lapsed Planning Permission for the erection of a dwellinghouse extending in total to approximately 1432 SQM and set on the edge of the picturesque village of Keir approximately 3 miles from Thornhill. Services are available in close vicinity to the plot.

## **VIEWING**

TELEPHONE THE SELLING AGENTS ON 01848 330207 FOR AN APPOINTMENT TO VIEW

These plan are not to scale and are intended for general illustrative purposes only.

This plan is not to scale and is intended for general illustrative purposes only.