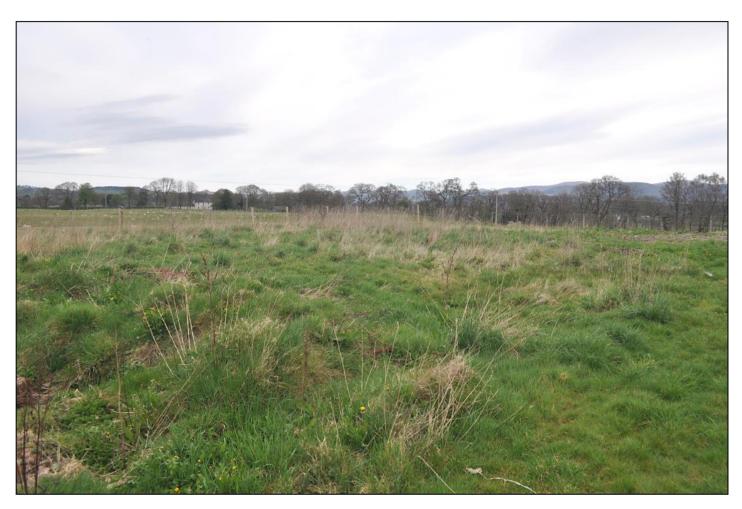

## PLOT 2, CAIRN COURT, KEIR MILL, THORNHILL, DG3 4DB

Building plot with lapsed Planning Permission for the erection of a dwellinghouse extending in total to approximately 1432 SQM and set on the edge of the picturesque village of Keir approximately 3 miles from Thornhill. Services are available in close vicinity to the plot.

## **GENERAL**

KEIR MILL IS A PICTURESQUE HAMLET, HOME OF KIRKPATRICK MCMILLAN, INVENTOR OF THE MODERN BICYCLE AND NESTLING IN THE NITH VALLEY APPROX. 3 MILES WEST OF THORNHILL.

THORNHILL IS A PICTURESQUE VILLAGE WITH WIDE STREETS LINED WITH LIME TREES AND LIES APPROXIMATELY 14 MILES NORTH OF DUMFRIES. THERE ARE EXCELLENT PRIMARY AND SECONDARY SCHOOLS WITHIN THE VILLAGE WHICH ALSO HAS A QUALITY 18-HOLE GOLF COURSE, A THRIVING BOWLING CLUB AND TENNIS AND SQUASH CLUBS. THE AREA IS WELL KNOWN FOR SALMON AND TROUT FISHING IN THE RIVER NITH AND ITS TRIBUTARIES AND FOR ITS SHOOTING AND HILL WALKING OPPORTUNITIES. FOUR MILES TO THE NORTH LIES DRUMLANRIG CASTLE.