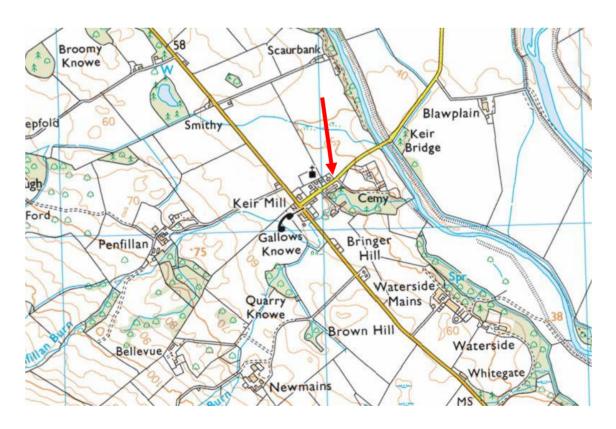

* 

## **GENERAL**

KEIR MILL IS A PICTURESQUE HAMLET, HOME OF KIRKPATRICK MCMILLAN, INVENTOR OF THE MODERN BICYCLE AND NESTLING IN THE NITH VALLEY APPROX. 3 MILES WEST OF THORNHILL.

THORNHILL IS A PICTURESQUE VILLAGE WITH WIDE STREETS LINED WITH LIME TREES AND LIES APPROXIMATELY 14 MILES NORTH OF DUMFRIES. THERE ARE EXCELLENT PRIMARY AND SECONDARY SCHOOLS WITHIN THE VILLAGE WHICH ALSO HAS A QUALITY 18-HOLE GOLF COURSE, A THRIVING BOWLING CLUB AND TENNIS AND SQUASH CLUBS. THE AREA IS WELL KNOWN FOR SALMON AND TROUT FISHING IN THE RIVER NITH AND ITS TRIBUTARIES AND FOR ITS SHOOTING AND HILL WALKING OPPORTUNITIES. FOUR MILES TO THE NORTH LIES DRUMLANRIG CASTLE.

## **DIRECTIONS**

SEE ATTACHED MAP

## **VIEWING**

TELEPHONE THE SELLING AGENTS ON 01848 330207 FOR AN APPOINTMENT TO VIEW







These plan are not to scale and are intended for general illustrative purposes only.





This plan is not to scale and is intended for general illustrative purposes only.

The details presented have been carefully prepared by the solicitor acting for the seller of the property and they are believed to be correct, but are not guaranteed and are not in themselves to form the basis of any contract. Purchasers should satisfy themselves on the basic facts before a contract is concluded.

1 West Morton Street **Thornhill DG3 5NE** Tel:- 01848 330207

Fax:- 01848 331600

61 High Street Sanquhar DG4 6DT Tel:- 01659 50241 Fax:- 01659 50443 10 Buccleuch Street **Dumfries** DG1 2AH Tel:- 01387 255666

Fax:- 01387 251115