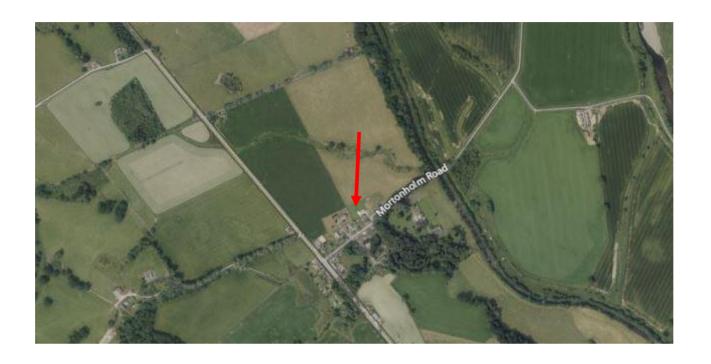

0** 

## **GENERAL**

KEIR MILL IS A PICTURESQUE HAMLET, HOME OF KIRKPATRICK MCMILLAN, INVENTOR OF THE MODERN BICYCLE AND NESTLING IN THE NITH VALLEY APPROX. 3 MILES WEST OF THORNHILL.

THORNHILL IS A PICTURESQUE VILLAGE WITH WIDE STREETS LINED WITH LIME TREES AND LIES APPROXIMATELY 14 MILES NORTH OF DUMFRIES. THERE ARE EXCELLENT PRIMARY AND SECONDARY SCHOOLS WITHIN THE VILLAGE WHICH ALSO HAS A QUALITY 18-HOLE GOLF COURSE, A THRIVING BOWLING CLUB AND TENNIS AND SQUASH CLUBS. THE AREA IS WELL KNOWN FOR SALMON AND TROUT FISHING IN THE RIVER NITH AND ITS TRIBUTARIES AND FOR ITS SHOOTING AND HILL WALKING OPPORTUNITIES. FOUR MILES TO THE NORTH LIES DRUMLANRIG CASTLE.

## **DIRECTIONS**

SEE ATTACHED MAP

## **VIEWING**

TELEPHONE THE SELLING AGENTS ON 01848 330207 FOR AN APPOINTMENT TO VIEW







These plan are not to scale and are intended for general illustrative purposes only.





This plan is not to scale and is intended for general illustrative purposes only.

The details presented have been carefully prepared by the solicitor acting for the seller of the property and they are believed to be correct, but are not guaranteed and are not in themselves to form the basis of any contract. Purchasers should satisfy themselves on the basic facts before a contract is concluded.

1 West Morton Street **Thornhill DG3 5NE** Tel:- 01848 330207

Fax:- 01848 331600

61 High Street Sanquhar DG4 6DT Tel:- 01659 50241 Fax:- 01659 50443 10 Buccleuch Street **Dumfries** DG1 2AH Tel:- 01387 255666

Fax:- 01387 251115