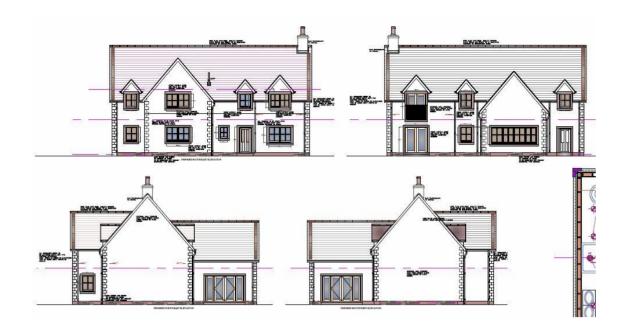

## PLOT 2, CAIRN COURT, KEIR MILL, THORNHILL, DG3 4DB

Building plot with lapsed Planning Permission for the erection of a dwellinghouse extending in total to approximately 1432 SQM and set on the edge of the picturesque village of Keir approximately 3 miles from Thornhill. Services are available in close vicinity to the plot.

## **VIEWING**

TELEPHONE THE SELLING AGENTS ON 01848 330207 FOR AN APPOINTMENT TO VIEW

These plan are not to scale and are intended for general illustrative purposes only.

This plan is not to scale and is intended for general illustrative purposes only.