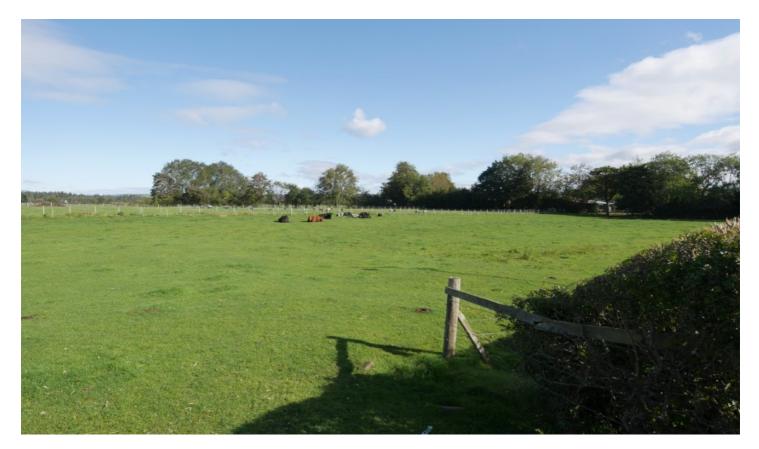

Land (1.85 acres), Annan Road, Dumfries, DG1 3JX Guide Price £355,000

A great opportunity to purchase a strip of land which has potential for development. Located in a prime location on the outskirts of Dumfries this plot of land amounting to 1.85 acres is close to all amenities of Dumfries town centre and is close to the A75 offering good transport links both North and South. Dumfries offers a range of services including primary and secondary schools, supermarkets and a variety of independent shops and restaurants.

## **DIRECTIONS**

Leaving Dumfries on the Annan Road the subjects are on the left hand side.