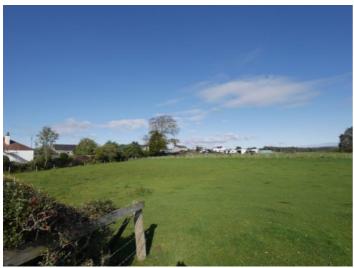

Land (1.85 acres), Annan Road, Dumfries, DG1 3JX Guide Price £355,000

A great opportunity to purchase a strip of land which has potential for development. Located in a prime location on the outskirts of Dumfries this plot of land amounting to 1.85 acres is close to all amenities of Dumfries town centre and is close to the A75 offering good transport links both North and South. Dumfries offers a range of services including primary and secondary schools, supermarkets and a variety of independent shops and restaurants.