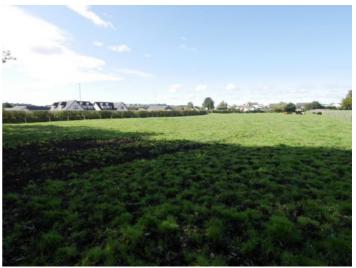

Land (1.85 acres), Annan Road, Dumfries, DG1 3JX Guide Price £355,000

A great opportunity to purchase a strip of land which has potential for development. Located in a prime location on the outskirts of Dumfries this plot of land amounting to 1.85 acres is close to all amenities of Dumfries town centre and is close to the A75 offering good transport links both North and South. Dumfries offers a range of services including primary and secondary schools, supermarkets and a variety of independent shops and restaurants.