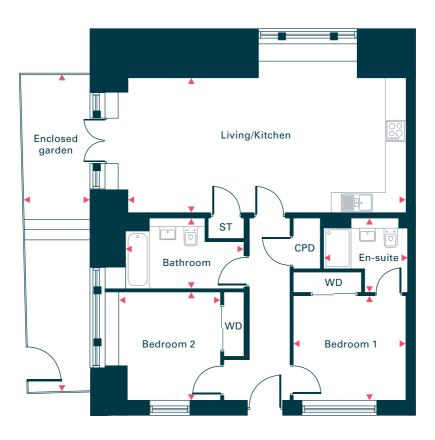

| Apartment | 3    |
|-----------|------|
| sq.m      | 76.9 |
| sq.ft     | 828  |

Block D (Big Shed)

| Dimensions (max) | m             | ft             |
|------------------|---------------|----------------|
| Living/Kitchen   | 8.22m x 4.02m | 27′0″ x 13′2″  |
| Bedroom 1        | 3.32m x 3.08m | 10′11″ × 10′1″ |
| En-suite         | 2.47m x 2.20m | 8′1″ x 7′3″    |
| Bedroom 2        | 3.32m x 2.75m | 10'11" × 9'0"  |
| Bathroom         | 3.50m x 1.96m | 11'6" x 6'5"   |