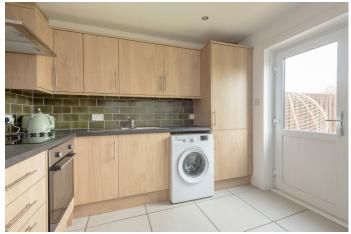

### **PROPERTY DESCRIPTION**

Occupying a large cul-de-sac corner plot this two-bedroom home with captivating countryside views and a desirable eastwest facing orientation is presented in turn-key condition and will make a wonderful home for a first-time buyer or couple. A partially fenced west-facing front garden bordering the driveway guides you to the front door and into a welcoming hallway. From here you move through into the impressive dual-aspect sitting/dining room. Spanning the length of the home and with French doors opening out into the rear garden it provides a delightful setting in which to enjoy family life as well as entertain. The sophisticated interior design including handsome wooden flooring, a statement accent wall and a cosy log-burning stove creates a warm ambience. Adjoining and offering access to the rear garden is a bright modern L-shaped kitchen showcasing oak-effect wall and floor units, smooth black worktops, and a green metro-tiled splashback. Integrated appliances include an extractor hood, induction hob, an oven, and fridge/freezer. Carpeted stairs take you to the light and airy first floor and two generously proportioned double bedrooms. Flooded with natural light, and adorned with built-in mirrored