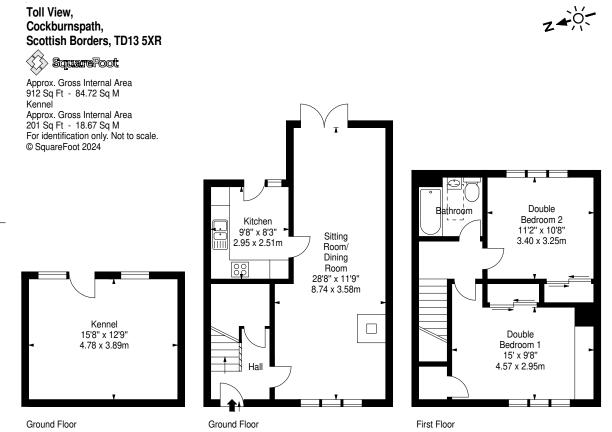

### **PROPERTY DESCRIPTION**

Occupying a large cul-de-sac corner plot this two-bedroom home with captivating countryside views and a desirable eastwest facing orientation is presented in turn-key condition and will make a wonderful home for a first-time buyer or couple. A partially fenced west-facing front garden bordering the driveway guides you to the front door and into a welcoming hallway. From here you move through into the impressive dual-aspect sitting/dining room. Spanning the length of the home and with French doors opening out into the rear garden it provides a delightful setting in which to enjoy family life as well as entertain. The sophisticated interior design including handsome wooden flooring, a statement accent wall and a cosy log-burning stove creates a warm ambience. Adjoining and offering access to the rear garden is a bright modern L-shaped kitchen showcasing oak-effect wall and floor units, smooth black worktops, and a green metro-tiled splashback. Integrated appliances include an extractor hood, induction hob, an oven, and fridge/freezer. Carpeted stairs take you to the light and airy first floor and two generously proportioned double bedrooms. Flooded with natural light, and adorned with built-in mirrored

wardrobes, and a calm colour palette, they provide tranquil retreats, with the larger of the two boasting a scenic outlook. They share access to a stylish monochrome bathroom complete with a bath with a wall-mounted shower, WC, and washbasin. Externally, the well-kept east-facing rear garden boasts a breathtaking open aspect of the surrounding countryside and with a combination of lawn, decking, and paving is an idyllic retreat. Its appeal is further enhanced by a sizeable kennel. As well as the driveway there is ample on-street parking.