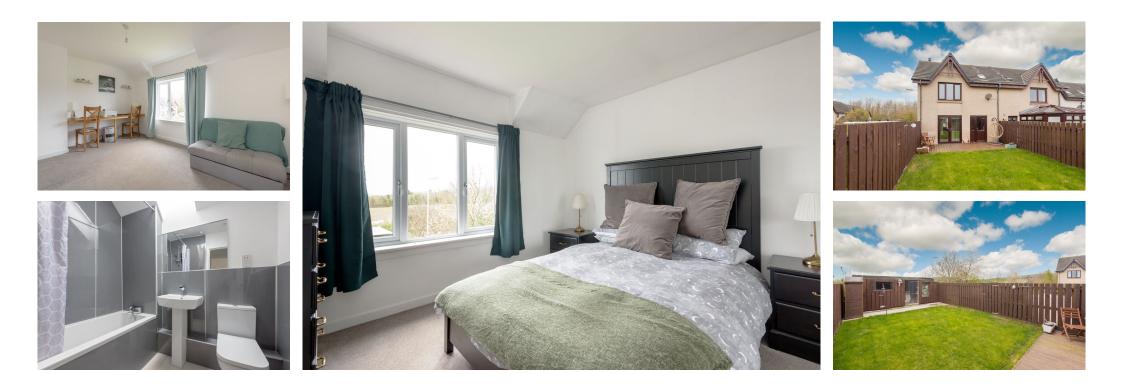

### **PROPERTY DESCRIPTION**

Occupying a large cul-de-sac corner plot this two-bedroom home with captivating countryside views and a desirable eastwest facing orientation is presented in turn-key condition and will make a wonderful home for a first-time buyer or couple. A partially fenced west-facing front garden bordering the driveway guides you to the front door and into a welcoming hallway. From here you move through into the impressive dual-aspect sitting/dining room. Spanning the length of the home and with French doors opening out into the rear garden it provides a delightful setting in which to enjoy family life as well as entertain. The sophisticated interior design including handsome wooden flooring, a statement accent wall and a cosy log-burning stove creates a warm ambience. Adjoining and offering access to the rear garden is a bright modern L-shaped kitchen showcasing oak-effect wall and floor units, smooth black worktops, and a green metro-tiled splashback. Integrated appliances include an extractor hood, induction hob, an oven, and fridge/freezer. Carpeted stairs take you to the light and airy first floor and two generously proportioned double bedrooms. Flooded with natural light, and adorned with built-in mirrored

wardrobes, and a calm colour palette, they provide tranquil retreats, with the larger of the two boasting a scenic outlook. They share access to a stylish monochrome bathroom complete with a bath with a wall-mounted shower, WC, and washbasin. Externally, the well-kept east-facing rear garden boasts a breathtaking open aspect of the surrounding countryside and with a combination of lawn, decking, and paving is an idyllic retreat. Its appeal is further enhanced by a sizeable kennel. As well as the driveway there is ample on-street parking.