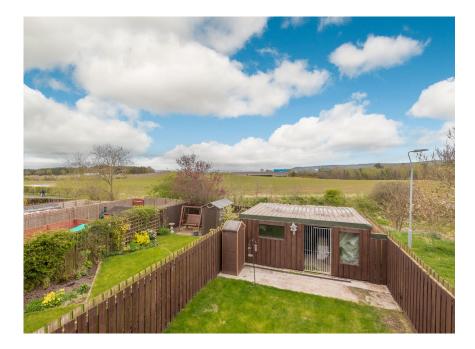

wardrobes, and a calm colour palette, they provide tranquil retreats, with the larger of the two boasting a scenic outlook. They share access to a stylish monochrome bathroom complete with a bath with a wall-mounted shower, WC, and washbasin. Externally, the well-kept east-facing rear garden boasts a breathtaking open aspect of the surrounding countryside and with a combination of lawn, decking, and paving is an idyllic retreat. Its appeal is further enhanced by a sizeable kennel. As well as the driveway there is ample on-street parking.