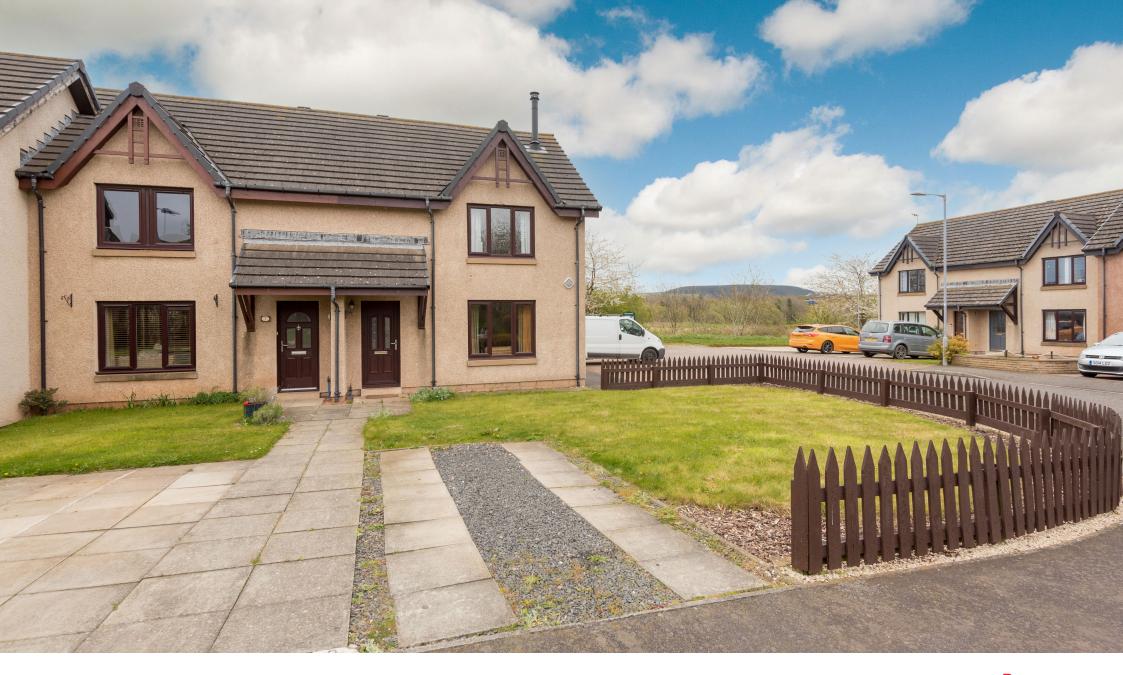

### **PROPERTY DESCRIPTION**

Occupying a large cul-de-sac corner plot this two-bedroom home with captivating countryside views and a desirable eastwest facing orientation is presented in turn-key condition and will make a wonderful home for a first-time buyer or couple. A partially fenced west-facing front garden bordering the driveway guides you to the front door and into a welcoming hallway. From here you move through into the impressive dual-aspect sitting/dining room. Spanning the length of the home and with French doors opening out into the rear garden it provides a delightful setting in which to enjoy family life as well as entertain. The sophisticated interior design including handsome wooden flooring, a statement accent wall and a cosy log-burning stove creates a warm ambience. Adjoining and offering access to the rear garden is a bright modern L-shaped kitchen showcasing oak-effect wall and floor units, smooth black worktops, and a green metro-tiled splashback. Integrated appliances include an extractor hood, induction hob, an oven, and fridge/freezer. Carpeted stairs take you to the light and airy first floor and two generously proportioned double bedrooms. Flooded with natural light, and adorned with built-in mirrored

wardrobes, and a calm colour palette, they provide tranquil retreats, with the larger of the two boasting a scenic outlook. They share access to a stylish monochrome bathroom complete with a bath with a wall-mounted shower, WC, and washbasin. Externally, the well-kept east-facing rear garden boasts a breathtaking open aspect of the surrounding countryside and with a combination of lawn, decking, and paving is an idyllic retreat. Its appeal is further enhanced by a sizeable kennel. As well as the driveway there is ample on-street parking.

## **PROPERTY FEATURES**

- ¤ Two-bedroom end-terrace home
- ¤ Dual-aspect sitting-dining room
- ¤ Well-equipped kitchen
- ¤ Two double bedrooms
- ¤ Family bathroom
- ¤ East and west-facing front and rear gardens
- ¤ Driveway
- ¤ Double Glazing
- ¤ Electric Heating and Wood-burning Stove
- ¤ EPC D
- ¤ Council tax band C