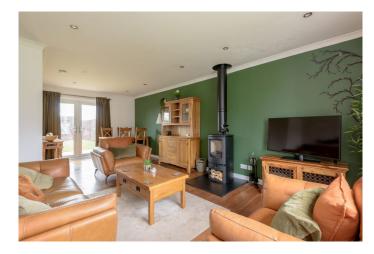

### **PROPERTY DESCRIPTION**

Occupying a large cul-de-sac corner plot this two-bedroom home with captivating countryside views and a desirable eastwest facing orientation is presented in turn-key condition and will make a wonderful home for a first-time buyer or couple. A partially fenced west-facing front garden bordering the driveway guides you to the front door and into a welcoming hallway. From here you move through into the impressive dual-aspect sitting/dining room. Spanning the length of the home and with French doors opening out into the rear garden it provides a delightful setting in which to enjoy family life as well as entertain. The sophisticated interior design including handsome wooden flooring, a statement accent wall and a cosy log-burning stove creates a warm ambience. Adjoining and offering access to the rear garden is a bright modern L-shaped kitchen showcasing oak-effect wall and floor units, smooth black worktops, and a green metro-tiled splashback. Integrated appliances include an extractor hood, induction hob, an oven, and fridge/freezer. Carpeted stairs take you to the light and airy first floor and two generously proportioned double bedrooms. Flooded with natural light, and adorned with built-in mirrored