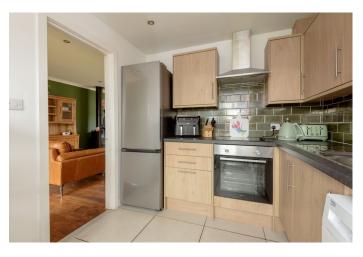

### **PROPERTY DESCRIPTION**

Occupying a large cul-de-sac corner plot this two-bedroom home with captivating countryside views and a desirable eastwest facing orientation is presented in turn-key condition and will make a wonderful home for a first-time buyer or couple. A partially fenced west-facing front garden bordering the driveway guides you to the front door and into a welcoming hallway. From here you move through into the impressive dual-aspect sitting/dining room. Spanning the length of the home and with French doors opening out into the rear garden it provides a delightful setting in which to enjoy family life as well as entertain. The sophisticated interior design including handsome wooden flooring, a statement accent wall and a cosy log-burning stove creates a warm ambience. Adjoining and offering access to the rear garden is a bright modern L-shaped kitchen showcasing oak-effect wall and floor units, smooth black worktops, and a green metro-tiled splashback. Integrated appliances include an extractor hood, induction hob, an oven, and fridge/freezer. Carpeted stairs take you to the light and airy first floor and two generously proportioned double bedrooms. Flooded with natural light, and adorned with built-in mirrored