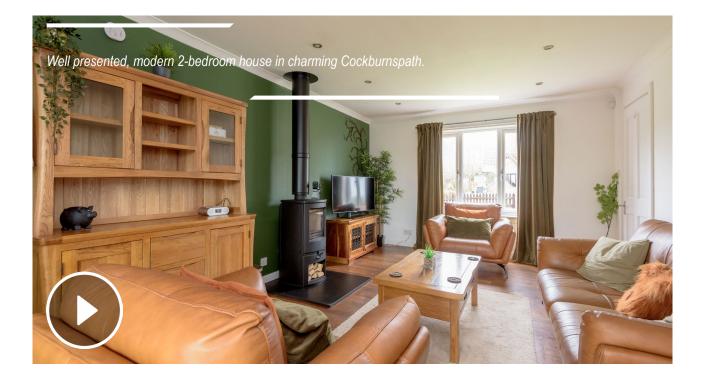

### **PROPERTY DESCRIPTION**

Occupying a large cul-de-sac corner plot this two-bedroom home with captivating countryside views and a desirable eastwest facing orientation is presented in turn-key condition and will make a wonderful home for a first-time buyer or couple. A partially fenced west-facing front garden bordering the driveway guides you to the front door and into a welcoming hallway. From here you move through into the impressive dual-aspect sitting/dining room. Spanning the length of the home and with French doors opening out into the rear garden it provides a delightful setting in which to enjoy family life as well as entertain. The sophisticated interior design including handsome wooden flooring, a statement accent wall and a cosy log-burning stove creates a warm ambience. Adjoining and offering access to the rear garden is a bright modern L-shaped kitchen showcasing oak-effect wall and floor units, smooth black worktops, and a green metro-tiled splashback. Integrated appliances include an extractor hood, induction hob, an oven, and fridge/freezer. Carpeted stairs take you to the light and airy first floor and two generously proportioned double bedrooms. Flooded with natural light, and adorned with built-in mirrored