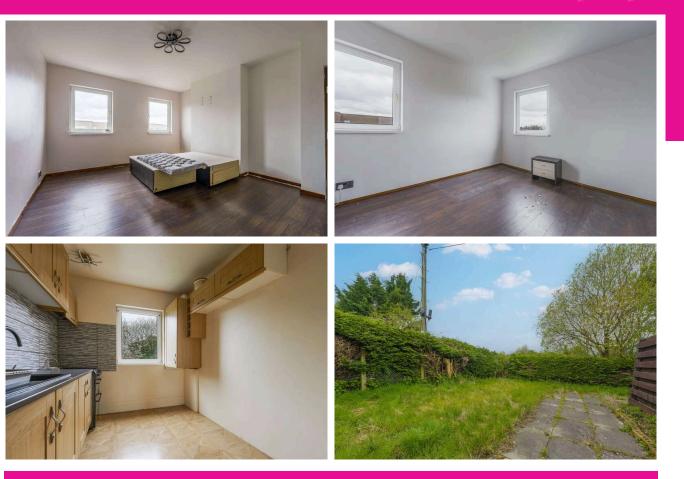

## Beveridge Street, Dunfermline, KY11 4PY

Working harder for you

Living Room Kitchen Bedroom 1 Bedroom 2 Bathroom 4.68 m x 3.93 m / 15'4" x 12'11" 3.07 m x 2.34 m / 10'1" x 7'8" 4.14 m x 3.45 m / 13'7" x 11'4" 3.43 m x 3.13 m / 11'3" x 10'3" 2.02 m x 1.97 m / 6'8" x 6'6"

Halbeath and Inverkeithing Park and Ride and the M90 motorway to Edinburgh and The North

- + Ample on street parking available as well
- + Main door entry leading to internal stair up to the accommodation
- + Lounge with space for a table and chair set leading to a breakfast kitchen
- + Two double bedrooms with built in wardrobe space available
- + Family bathroom