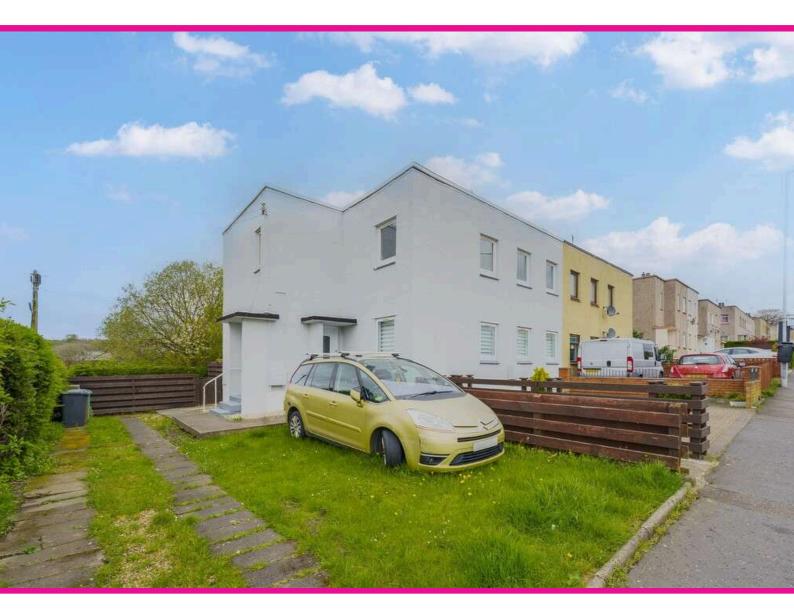

## Beveridge Street, Dunfermline, KY11 4PY

Working harder for you

Living Room Kitchen Bedroom 1 Bedroom 2 Bathroom 4.68 m x 3.93 m / 15'4" x 12'11" 3.07 m x 2.34 m / 10'1" x 7'8" 4.14 m x 3.45 m / 13'7" x 11'4" 3.43 m x 3.13 m / 11'3" x 10'3" 2.02 m x 1.97 m / 6'8" x 6'6"

- + A two bedroom, upper flat located within a central Dunfermline locale
- + The property would benefit from some upgrade in places
- + Private driveway, large gardens and backing Dunfermline's Rex Park
- + Situated within a popular residential location within close proximity to a wide range of amenities such as primary and secondary schooling, various shops, supermarkets and Dunfermline's city centre
- + Transport links via several local train stations,