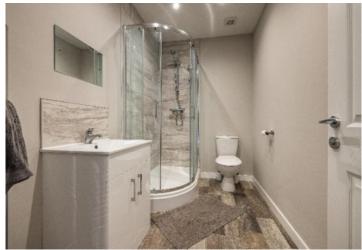

#### FIRST FLOOR

- \* Main door to shared entrance vestibule
- \* Secure store
- \* Main door into flat
- \* Hallway
- \* Livingroom with large store cupboard off
- \* Dining kitchen with integrated appliances
- \* Shower room

#### SECOND FLOOR

- \* Upper landing
- \* Double bedroom with walk-in store cupboard
- \* Further double bedroom
- \* Bathroom