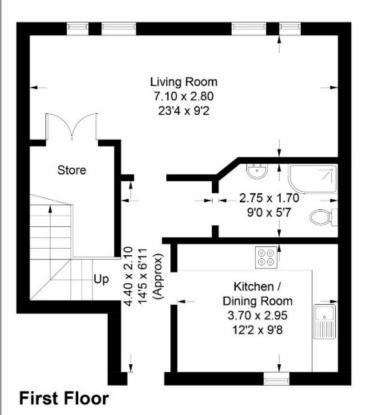

### 24A Chapel Street, Innerleithen, EH44 6HN

Approximate Gross Internal Area = 89.0 sq m / 958 sq ft

### Second Floor

Illustration for identification purposes only, measurements are approximate, not to scale. floorplansUsketch.com @ (ID1011947)