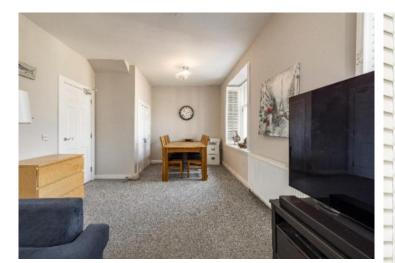

#### FIRST FLOOR

- \* Main door to shared entrance vestibule
- \* Secure store
- \* Main door into flat
- \* Hallway
- \* Livingroom with large store cupboard off
- \* Dining kitchen with integrated appliances
- \* Shower room