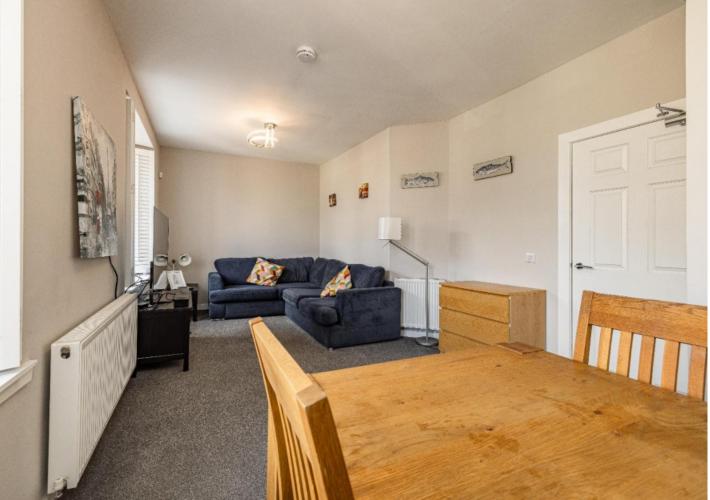

#### FIRST FLOOR

- \* Main door to shared entrance vestibule
- \* Secure store
- \* Main door into flat
- \* Hallway
- \* Livingroom with large store cupboard off
- \* Dining kitchen with integrated appliances
- \* Shower room