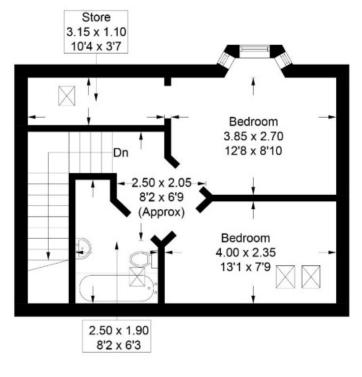

### 24A Chapel Street, Innerleithen, EH44 6HN

Approximate Gross Internal Area = 89.0 sq m / 958 sq ft

### Second Floor

Illustration for identification purposes only, measurements are approximate, not to scale. floorplansUsketch.com @ (ID1011947)

#### SECOND FLOOR

- \* Upper landing
- \* Double bedroom with walk-in store cupboard
- \* Further double bedroom
- \* Bathroom