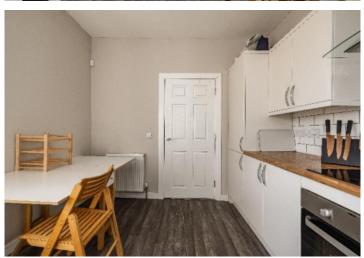

#### FIRST FLOOR

- \* Main door to shared entrance vestibule
- \* Secure store
- \* Main door into flat
- \* Hallway
- \* Livingroom with large store cupboard off
- \* Dining kitchen with integrated appliances
- \* Shower room