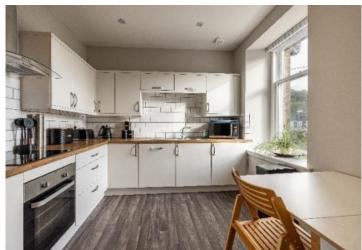

#### FIRST FLOOR

- \* Main door to shared entrance vestibule
- \* Secure store
- \* Main door into flat
- \* Hallway
- \* Livingroom with large store cupboard off
- \* Dining kitchen with integrated appliances
- \* Shower room