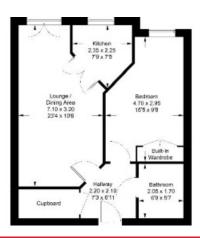

### Guide Price £145,000

Accommodation: Entrance Hall Lounge/Dining Room with Juliet balcony Kitchen Double Bedroom with built-in wadrobe Bathroom

Electric Heating **Double Glazing** In House Manager Landscaped Gardens **Private Parking** 