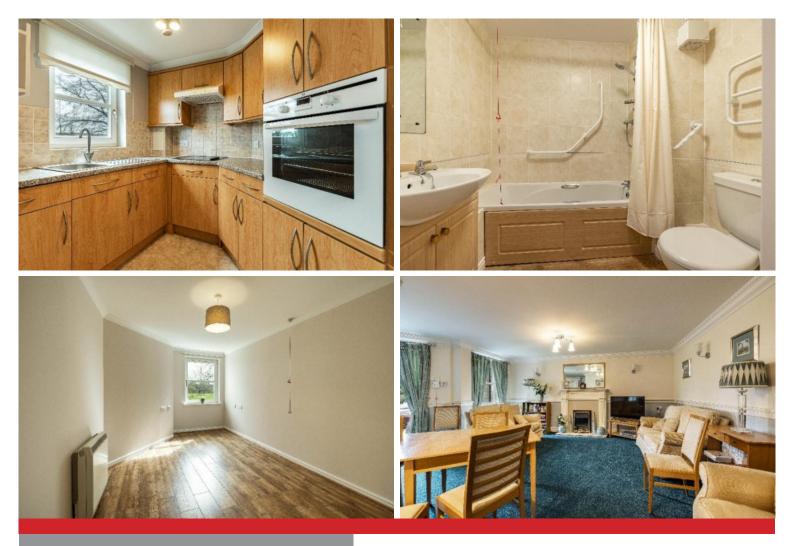

### Guide Price £145,000

Accommodation: Entrance Hall Lounge/Dining Room with Juliet balcony Kitchen Double Bedroom with built-in wadrobe Bathroom

Electric Heating **Double Glazing** In House Manager Landscaped Gardens **Private Parking** 

Fixtures and Fittings The sale shall include all carpets and floor coverings, light fittings, and the kitchen and bathroom fittings.