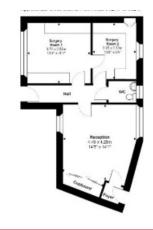

# Commercial Premise - Gunning **Dental,** Lairds Entry, Langholm, DG13 0DN

**OIRO £22,500** 

Previously operating as a successful dental surgery, serving the bustling town of Langholm, this wonderfully proportioned commercial unit is a rare and exciting addition to the sales market. Extending to an approximate 51sqm, the premises offers versatile accommodation, comprising an entrance hallway, reception, two wellappointed surgery rooms and a WC. Lending itself to a variety of small to medium sized businesses, as well as those interested in a conversion development opportunity, viewings are considered essential to fully appreciate.