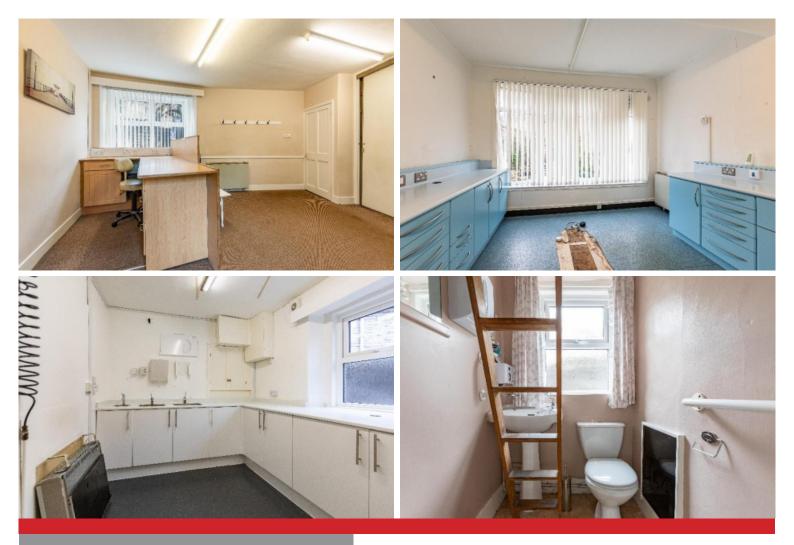

# Commercial Premise - Gunning **Dental,** Lairds Entry, Langholm, DG13 0DN

**OIRO £22,500** 

Previously operating as a successful dental surgery, serving the bustling town of Langholm, this wonderfully proportioned commercial unit is a rare and exciting addition to the sales market. Extending to an approximate 51sqm, the premises offers versatile accommodation, comprising an entrance hallway, reception, two wellappointed surgery rooms and a WC. Lending itself to a variety of small to medium sized businesses, as well as those interested in a conversion development opportunity, viewings are considered essential to fully appreciate.

### **Fixtures and Fittings**

The sale shall include all carpets and floorcoverings, kitchen fittings, bathroom fittings, and light fittings.