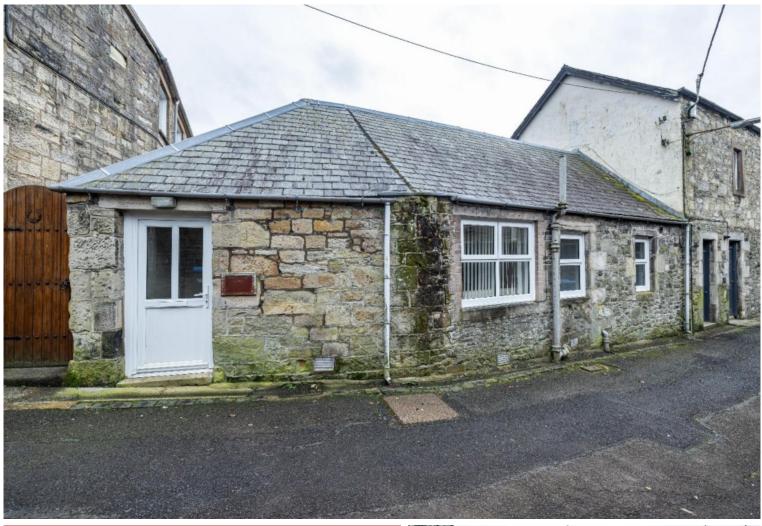

# Commercial Premise - Gunning **Dental,** Lairds Entry, Langholm, DG13 0DN

**OIRO £22,500** 

Previously operating as a successful dental surgery, serving the bustling town of Langholm, this wonderfully proportioned commercial unit is a rare and exciting addition to the sales market. Extending to an approximate 51sqm, the premises offers versatile accommodation, comprising an entrance hallway, reception, two wellappointed surgery rooms and a WC. Lending itself to a variety of small to medium sized businesses, as well as those interested in a conversion development opportunity, viewings are considered essential to fully appreciate.